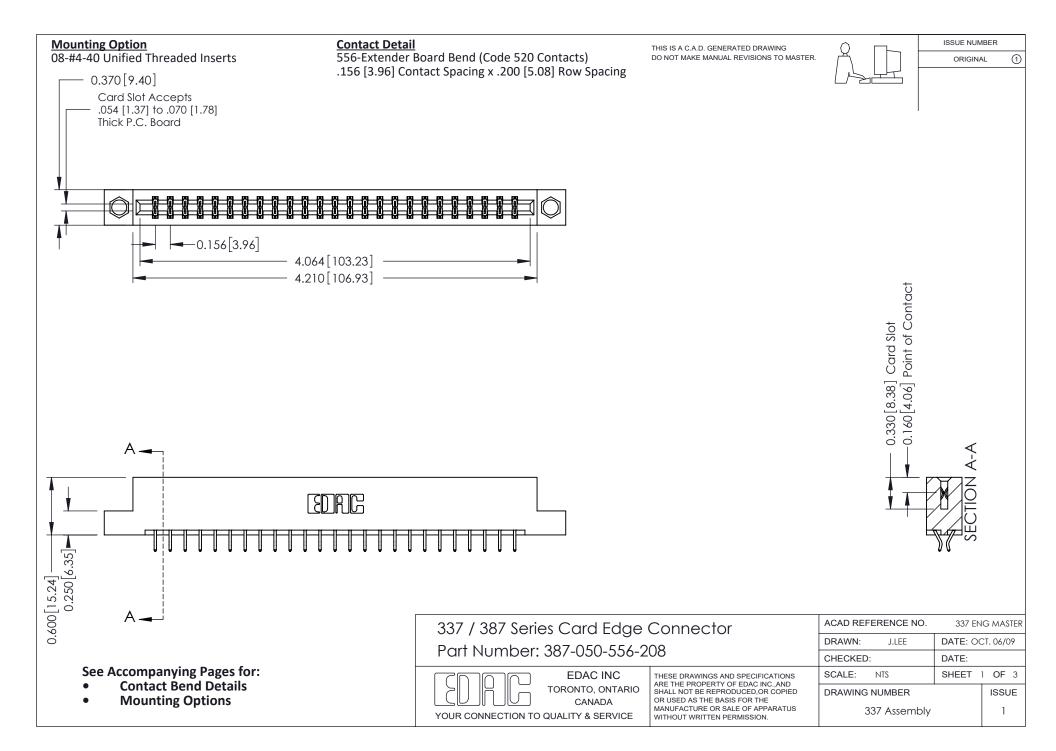

ISSUE NUMBER

ORIGINAL

1

| 337 / 387 Series Card Edge Connector<br>Contact Bend Detail           |                                                                                                                                                                                                  | ACAD REFERENCE NO. 337 E |                  | G MASTER      |
|-----------------------------------------------------------------------|--------------------------------------------------------------------------------------------------------------------------------------------------------------------------------------------------|--------------------------|------------------|---------------|
|                                                                       |                                                                                                                                                                                                  | DRAWN: J.LEE             | DATE: OCT. 06/09 |               |
|                                                                       |                                                                                                                                                                                                  | CHECKED: DATE:           |                  |               |
| EDAC INC TORONTO, ONTARIO CANADA YOUR CONNECTION TO QUALITY & SERVICE | THESE DRAWINGS AND SPECIFICATIONS ARE THE PROPERTY OF EDAC INC.,AND SHALL NOT BE REPRODUCED, OR COPIED OR USED AS THE BASIS FOR THE MANUFACTURE OR SALE OF APPARATUS WITHOUT WRITTEN PERMISSION. | SCALE: NTS               | SHEET            | 2 <b>OF</b> 3 |
|                                                                       |                                                                                                                                                                                                  | DRAWING NUMBER           |                  | ISSUE         |
|                                                                       |                                                                                                                                                                                                  | 337 Assembly             |                  | 1             |