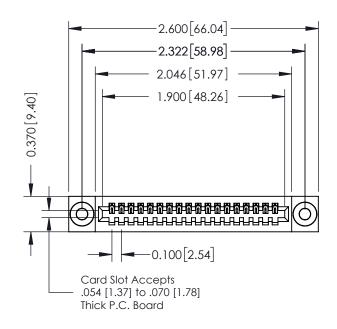

**Mounting Option** 

03-.116 (2.95) I.D. Floating Eyelets

**Contact Detail** 

521-P.C. Tail .025 Sq.(0.64 Sq.) - Tail LG=.160(4.06) .100 [2.54] Contact Spacing x .200 [5.08] Row Spacing

## 0.410[10.41] SECTION A-A

342 / 392 Card Edge Connector Part Number: 392-018-521-103

YOUR CONNECTION TO QUALITY & SERVICE

SHEET 1 OF 3 342 Assembly

J.LEE

342 ENG MASTER

DATE: OCT. 06/09

## **See Accompanying Pages for:**

- **Contact Bend Details**
- **Mounting Options**

THIS IS A C.A.D. GENERATED DRAWING DO NOT MAKE MANUAL REVISIONS TO MASTER. ISSUE NUMBER

ORIGINAL

1

| 342 / 392 Series Card Edge Connector<br>Contact Bend Detail |                                                                                                                                                                                                  | ACAD REFERENCE NO. 342 ENG MASTER |             |                  |        |
|-------------------------------------------------------------|--------------------------------------------------------------------------------------------------------------------------------------------------------------------------------------------------|-----------------------------------|-------------|------------------|--------|
|                                                             |                                                                                                                                                                                                  | DRAWN:                            | J.LEE       | DATE: OCT. 06/09 |        |
|                                                             |                                                                                                                                                                                                  | CHECKED:                          |             | DATE:            |        |
| TORONTO, ONTARIO                                            | THESE DRAWINGS AND SPECIFICATIONS ARE THE PROPERTY OF EDAC INC. AND SHALL NOT BE REPRODUCED, OR COPIED OR USED AS THE BASIS FOR THE MANUFACTURE OR SALE OF APPARATUS WITHOUT WRITTEN PERMISSION. | SCALE:                            | NTS         | SHEET :          | 2 OF 3 |
|                                                             |                                                                                                                                                                                                  | DRAWING                           | NUMBER      |                  | ISSUE  |
| YOUR CONNECTION TO QUALITY & SERVICE                        |                                                                                                                                                                                                  | 3                                 | 42 Assembly |                  | 1      |