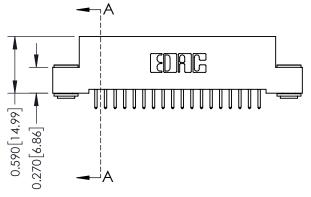

## 0.410[10.41] SECTION A-A

342 / 392 Card Edge Connector Part Number: 392-018-521-103

YOUR CONNECTION TO QUALITY & SERVICE

SHEET 1 OF 3 342 Assembly

J.LEE

342 ENG MASTER

DATE: OCT. 06/09

## **See Accompanying Pages for:**

- **Contact Bend Details**
- **Mounting Options**

THIS IS A C.A.D. GENERATED DRAWING DO NOT MAKE MANUAL REVISIONS TO MASTER. ISSUE NUMBER

ORIGINAL

1

| 342 / 392 Series Card Edge Connector<br>Contact Bend Detail |                                                                                                                                                                                                  | ACAD REFERENCE NO. 342 ENG MASTER |             |                  |        |
|-------------------------------------------------------------|--------------------------------------------------------------------------------------------------------------------------------------------------------------------------------------------------|-----------------------------------|-------------|------------------|--------|
|                                                             |                                                                                                                                                                                                  | DRAWN:                            | J.LEE       | DATE: OCT. 06/09 |        |
|                                                             |                                                                                                                                                                                                  | CHECKED:                          |             | DATE:            |        |
| TORONTO, ONTARIO                                            | THESE DRAWINGS AND SPECIFICATIONS ARE THE PROPERTY OF EDAC INC. AND SHALL NOT BE REPRODUCED, OR COPIED OR USED AS THE BASIS FOR THE MANUFACTURE OR SALE OF APPARATUS WITHOUT WRITTEN PERMISSION. | SCALE:                            | NTS         | SHEET :          | 2 OF 3 |
|                                                             |                                                                                                                                                                                                  | DRAWING                           | NUMBER      |                  | ISSUE  |
| YOUR CONNECTION TO QUALITY & SERVICE                        |                                                                                                                                                                                                  | 3                                 | 42 Assembly |                  | 1      |