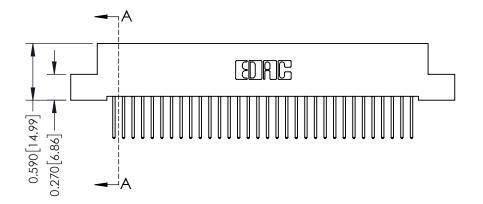

**Mounting Option** 

02-.128 (3.25) Wide Mounting Slots

**Contact Detail** 

523-P.C. Tail .025 Sq.(0.64 Sq.) - Tail LG=.400(10.16) .100 [2.54] Contact Spacing x .200 [5.08] Row Spacing

342 Assembly

THIS IS A C.A.D. GENERATED DRAWING DO NOT MAKE MANUAL REVISIONS TO MASTER. ISSUE NUMBER

ORIGINAL

1

| 342 / 392 Series Card Edge Connector<br>Contact Bend Detail |                                                                                                                                                                                                  | ACAD REFERENCE NO. 342 ENG MASTER |             |                  |        |
|-------------------------------------------------------------|--------------------------------------------------------------------------------------------------------------------------------------------------------------------------------------------------|-----------------------------------|-------------|------------------|--------|
|                                                             |                                                                                                                                                                                                  | DRAWN:                            | J.LEE       | DATE: OCT. 06/09 |        |
|                                                             |                                                                                                                                                                                                  | CHECKED:                          |             | DATE:            |        |
| TORONTO, ONTARIO                                            | THESE DRAWINGS AND SPECIFICATIONS ARE THE PROPERTY OF EDAC INC. AND SHALL NOT BE REPRODUCED, OR COPIED OR USED AS THE BASIS FOR THE MANUFACTURE OR SALE OF APPARATUS WITHOUT WRITTEN PERMISSION. | SCALE:                            | NTS         | SHEET :          | 2 OF 3 |
|                                                             |                                                                                                                                                                                                  | DRAWING                           | NUMBER      |                  | ISSUE  |
| YOUR CONNECTION TO QUALITY & SERVICE                        |                                                                                                                                                                                                  | 3                                 | 42 Assembly |                  | 1      |