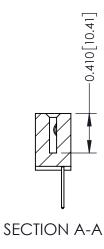

**Mounting Option** 

02-.128 (3.25) Wide Mounting Slots

**Contact Detail** 

523-P.C. Tail .025 Sq.(0.64 Sq.) - Tail LG=.400(10.16) .100 [2.54] Contact Spacing x .200 [5.08] Row Spacing

342 Assembly

THIS IS A C.A.D. GENERATED DRAWING DO NOT MAKE MANUAL REVISIONS TO MASTER. ISSUE NUMBER

ORIGINAL

1

| 342 / 392 Series Card Edge Connector<br>Contact Bend Detail |                                                                                                                                                                                                  | ACAD REFERENCE NO. 342 ENG MASTER |             |                  |        |
|-------------------------------------------------------------|--------------------------------------------------------------------------------------------------------------------------------------------------------------------------------------------------|-----------------------------------|-------------|------------------|--------|
|                                                             |                                                                                                                                                                                                  | DRAWN:                            | J.LEE       | DATE: OCT. 06/09 |        |
|                                                             |                                                                                                                                                                                                  | CHECKED:                          |             | DATE:            |        |
| TORONTO, ONTARIO                                            | THESE DRAWINGS AND SPECIFICATIONS ARE THE PROPERTY OF EDAC INC. AND SHALL NOT BE REPRODUCED, OR COPIED OR USED AS THE BASIS FOR THE MANUFACTURE OR SALE OF APPARATUS WITHOUT WRITTEN PERMISSION. | SCALE:                            | NTS         | SHEET :          | 2 OF 3 |
|                                                             |                                                                                                                                                                                                  | DRAWING                           | NUMBER      |                  | ISSUE  |
| YOUR CONNECTION TO QUALITY & SERVICE                        |                                                                                                                                                                                                  | 3                                 | 42 Assembly |                  | 1      |