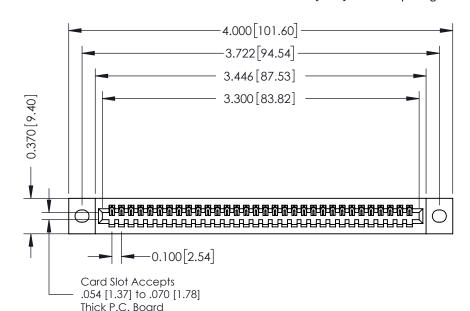

## **See Accompanying Pages for:**

- **Contact Bend Details**
- **Mounting Options**

342 / 392 Card Edge Connector Part Number: 392-032-523-102

YOUR CONNECTION TO QUALITY & SERVICE

CANADA

342 ENG MASTER J.LEE DATE: OCT. 06/09 SHEET 1 OF 3

342 Assembly

THIS IS A C.A.D. GENERATED DRAWING DO NOT MAKE MANUAL REVISIONS TO MASTER. ISSUE NUMBER

ORIGINAL

1

| 342 / 392 Series Card Edge Connector<br>Contact Bend Detail |                                                                                                                                                                                                  | ACAD REFERENCE NO. 342 ENG MASTER |             |                  |        |
|-------------------------------------------------------------|--------------------------------------------------------------------------------------------------------------------------------------------------------------------------------------------------|-----------------------------------|-------------|------------------|--------|
|                                                             |                                                                                                                                                                                                  | DRAWN:                            | J.LEE       | DATE: OCT. 06/09 |        |
|                                                             |                                                                                                                                                                                                  | CHECKED:                          |             | DATE:            |        |
| TORONTO, ONTARIO                                            | THESE DRAWINGS AND SPECIFICATIONS ARE THE PROPERTY OF EDAC INC. AND SHALL NOT BE REPRODUCED, OR COPIED OR USED AS THE BASIS FOR THE MANUFACTURE OR SALE OF APPARATUS WITHOUT WRITTEN PERMISSION. | SCALE:                            | NTS         | SHEET :          | 2 OF 3 |
|                                                             |                                                                                                                                                                                                  | DRAWING                           | NUMBER      |                  | ISSUE  |
| YOUR CONNECTION TO QUALITY & SERVICE                        |                                                                                                                                                                                                  | 3                                 | 42 Assembly |                  | 1      |