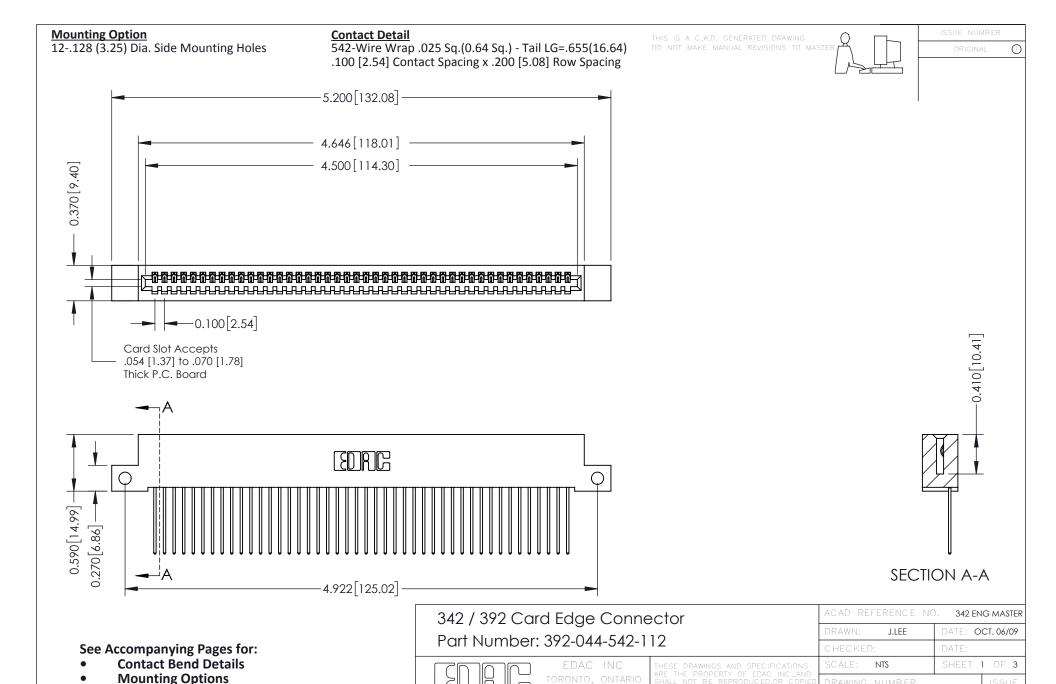

CANADA

YOUR CONNECTION TO QUALITY & SERVICE

342 Assembly

THIS IS A C.A.D. GENERATED DRAWING DO NOT MAKE MANUAL REVISIONS TO MASTER. ISSUE NUMBER

ORIGINAL

1



| 342 / 392 Series Card Edge Connector<br>Contact Bend Detail |                                                                                                                                                                                                  | ACAD REFERENCE NO. 342 ENG MASTER |             |                  |        |
|-------------------------------------------------------------|--------------------------------------------------------------------------------------------------------------------------------------------------------------------------------------------------|-----------------------------------|---