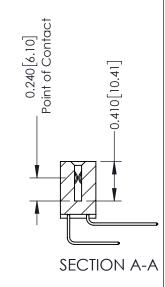

**Mounting Option** 

04-.156 (3.96) Dia. Mounting Holes

**Contact Detail** 

558-90 Degree Bend (Code 541 Contacts) .100 [2.54] Contact Spacing x .200 [5.08] Row Spacing

342 ENG MASTER J.LEE DATE: OCT. 06/09 NTS SHEET 1 OF 3

342 Assembly

THIS IS A C.A.D. GENERATED DRAWING DO NOT MAKE MANUAL REVISIONS TO MASTER. ISSUE NUMBER

ORIGINAL

1

| 342 / 392 Series Card Edge Connector<br>Contact Bend Detail |                                                                                                                                     | ACAD REFERENCE NO. 342 ENG MASTER |             |          |          |
|-------------------------------------------------------------|-------------------------------------------------------------------------------------------------------------------------------------|-----------------------------------|-------------|----------|----------|
|                                                             |                                                                                                                                     | DRAWN:                            | J.LEE       | DATE: OC | T. 06/09 |
|                                                             |                                                                                                                                     | CHECKED                           | ):          | DATE:    |          |
| EDAC INC                                                    | ARE THE PROPERTY OF EDAC INC.,AND — SHALL NOT BE REPRODUCED,OR COPIED OR USED AS THE BASIS FOR THE MANUFACTURE OR SALE OF APPARATUS | SCALE:                            | NTS         | SHEET :  | 2 OF 3   |
| TORONTO, ONTARIO                                            |                                                                                                                                     | DRAWING                           | NUMBER      |          | ISSUE    |
| YOUR CONNECTION TO QUALITY & SERVICE                        |                                                                                                                                     | 3                                 | 42 Assembly |          | 1        |