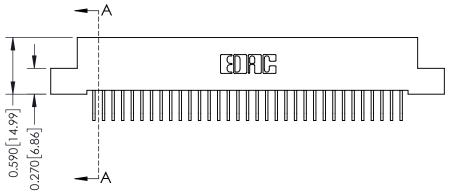

342 ENG MASTER J.LEE DATE: OCT. 06/09 NTS SHEET 1 OF 3

342 Assembly

THIS IS A C.A.D. GENERATED DRAWING DO NOT MAKE MANUAL REVISIONS TO MASTER. ISSUE NUMBER

ORIGINAL

1

| 342 / 392 Series Card Edge Connector<br>Contact Bend Detail |                                                                                                                                     | ACAD REFERENCE NO. 342 ENG MASTER |             |          |          |
|-------------------------------------------------------------|-------------------------------------------------------------------------------------------------------------------------------------|-----------------------------------|-------------|----------|----------|
|                                                             |                                                                                                                                     | DRAWN:                            | J.LEE       | DATE: OC | T. 06/09 |
|                                                             |                                                                                                                                     | CHECKED                           | ):          | DATE:    |          |
| EDAC INC                                                    | ARE THE PROPERTY OF EDAC INC.,AND — SHALL NOT BE REPRODUCED,OR COPIED OR USED AS THE BASIS FOR THE MANUFACTURE OR SALE OF APPARATUS | SCALE:                            | NTS         | SHEET :  | 2 OF 3   |
| TORONTO, ONTARIO                                            |                                                                                                                                     | DRAWING                           | NUMBER      |          | ISSUE    |
| YOUR CONNECTION TO QUALITY & SERVICE                        |                                                                                                                                     | 3                                 | 42 Assembly |          | 1        |