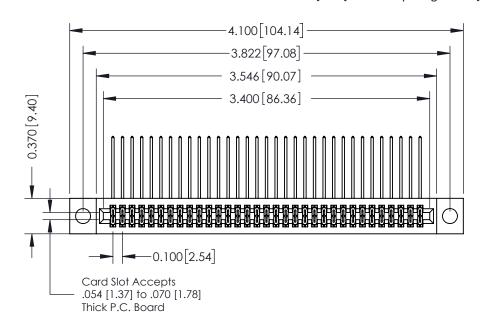

## **See Accompanying Pages for:**

- **Contact Bend Details**
- **Mounting Options**

| 342 / 392 Card Edge Connector |
|-------------------------------|
| Part Number: 392-066-558-204  |

YOUR CONNECTION TO QUALITY & SERVICE

342 ENG MASTER J.LEE DATE: OCT. 06/09 NTS SHEET 1 OF 3

342 Assembly

THIS IS A C.A.D. GENERATED DRAWING DO NOT MAKE MANUAL REVISIONS TO MASTER. ISSUE NUMBER

ORIGINAL

1

| 342 / 392 Series Card Edge Connector<br>Contact Bend Detail |                                                                                                                                     | ACAD REFERENCE NO. 342 ENG MASTER |             |          |          |
|-------------------------------------------------------------|-------------------------------------------------------------------------------------------------------------------------------------|-----------------------------------|-------------|----------|----------|
|                                                             |                                                                                                                                     | DRAWN:                            | J.LEE       | DATE: OC | T. 06/09 |
|                                                             |                                                                                                                                     | CHECKED                           | ):          | DATE:    |          |
| EDAC INC                                                    | ARE THE PROPERTY OF EDAC INC.,AND — SHALL NOT BE REPRODUCED,OR COPIED OR USED AS THE BASIS FOR THE MANUFACTURE OR SALE OF APPARATUS | SCALE:                            | NTS         | SHEET :  | 2 OF 3   |
| TORONTO, ONTARIO                                            |                                                                                                                                     | DRAWING                           | NUMBER      |          | ISSUE    |
| YOUR CONNECTION TO QUALITY & SERVICE                        |                                                                                                                                     | 3                                 | 42 Assembly |          | 1        |