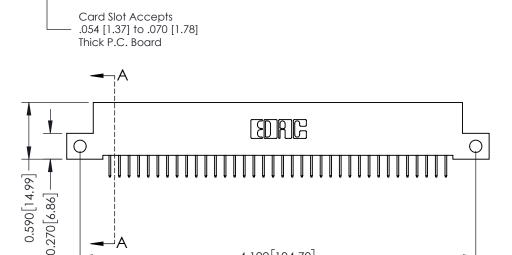

342 ENG MASTER

DATE: OCT. 06/09

SHEET 1 OF 3

342 / 392 Card Edge Connector Part Number: 392-072-524-212

YOUR CONNECTION TO QUALITY & SERVICE

CANADA

342 Assembly

J.LEE

## **See Accompanying Pages for:**

- **Contact Bend Details**
- **Mounting Options**

THIS IS A C.A.D. GENERATED DRAWING DO NOT MAKE MANUAL REVISIONS TO MASTER. ISSUE NUMBER

ORIGINAL

1

| 342 / 392 Series Card Edge Connector<br>Contact Bend Detail |                                                                                                                                                                                                  | ACAD REFERENCE NO. 342 ENG MASTER |             |                  |        |
|-------------------------------------------------------------|--------------------------------------------------------------------------------------------------------------------------------------------------------------------------------------------------|-----------------------------------|-------------|------------------|--------|
|                                                             |                                                                                                                                                                                                  | DRAWN:                            | J.LEE       | DATE: OCT. 06/09 |        |
|                                                             |                                                                                                                                                                                                  | CHECKED:                          |             | DATE:            |        |
| TORONTO, ONTARIO                                            | THESE DRAWINGS AND SPECIFICATIONS ARE THE PROPERTY OF EDAC INC. AND SHALL NOT BE REPRODUCED, OR COPIED OR USED AS THE BASIS FOR THE MANUFACTURE OR SALE OF APPARATUS WITHOUT WRITTEN PERMISSION. | SCALE:                            | NTS         | SHEET :          | 2 OF 3 |
|                                                             |                                                                                                                                                                                                  | DRAWING                           | NUMBER      |                  | ISSUE  |
| YOUR CONNECTION TO QUALITY & SERVICE                        |                                                                                                                                                                                                  | 3                                 | 42 Assembly |                  | 1      |