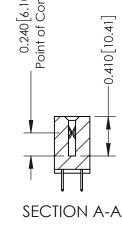

## **Mounting Option** 12-.128 (3.25) Dia. Side Mounting Holes -4.400[111.76]-3.700[93.98] — 0.370 [9.40]

**--**0.100[2.54]

-4.122 [104.70]

**Contact Detail** 

3.846[97.69] -

524-P.C. Tail .018 Sq.(0.46 Sq.) - Tail LG=.185(4.70) .100 [2.54] Contact Spacing x .200 [5.08] Row Spacing