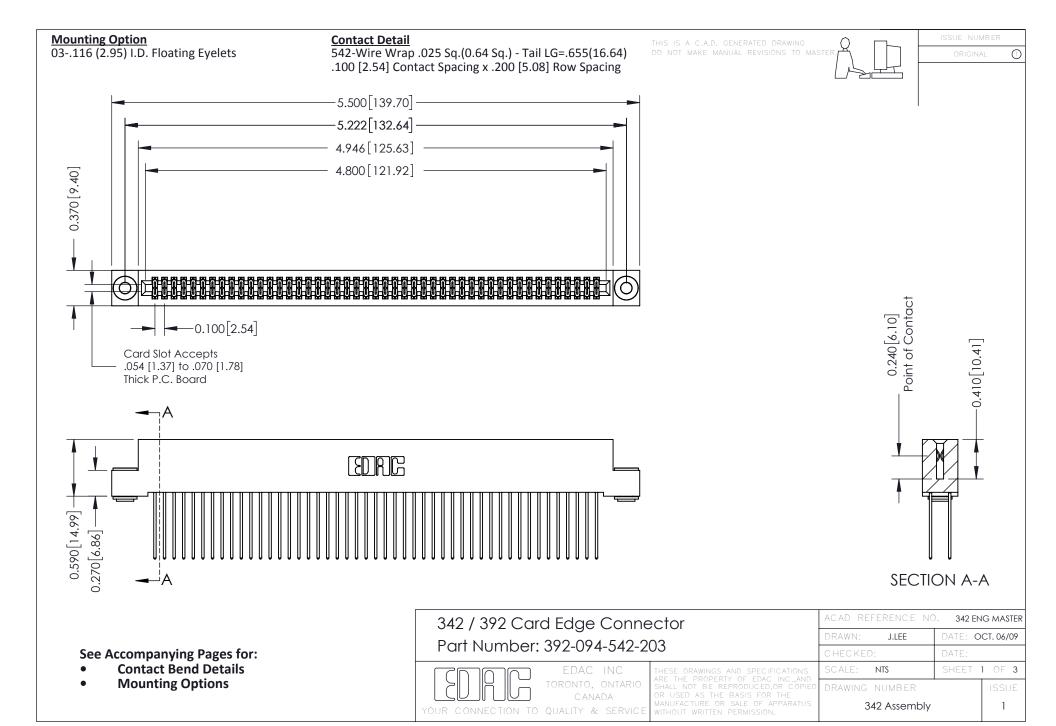

THIS IS A C.A.D. GENERATED DRAWING DO NOT MAKE MANUAL REVISIONS TO MASTER. ISSUE NUMBER

ORIGINAL

1



| 342 / 392 Series Card Edge Connector<br>Contact Bend Detail |                                                                                                                                                                                                  | ACAD REFERENCE NO. 342 ENG MASTER |             |                  |        |
|-------------------------------------------------------------|--------------------------------------------------------------------------------------------------------------------------------------------------------------------------------------------------|-----------------------------------|-------------|------------------|--------|
|