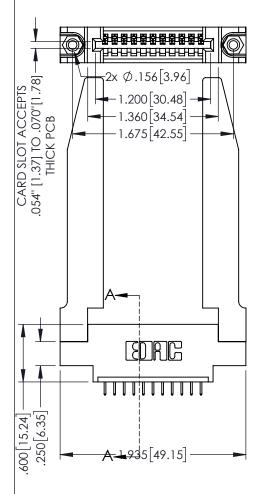

<u>Contact Dimensions:</u> 525-P.C. Tail .018 Sq.(0.46 Sq.) - Tail LG=.150(3.81) .100 (2.54) Contact Spacing x .200 (5.08) Row Spacing

1

345/395 SERIES CARD EDGE CONNECTOR PART NUMBER: 395-011-525-678

YOUR CONNECTION TO QUALITY & SERVICE

|   | DRAWN: 1 | r.sta.monic | Α | DATE:MA | Y.16/2017 |
|---|----------|-------------|---|---------|-----------|
|   | CHECKED  | ):          |   | DATE:   |           |
|   | SCALE:   | 1:1         |   | SHEET 1 | OF 2      |
| ) | DRAWING  | NUMBER      |   |         | ISSUE     |
|   | 34       | 5-ENG-MASTE | R |         | 1         |

ACAD REFERENCE NO. 345-ENG-MASTER

INSULATOR MATERIAL: THERMOPLASTIC PBT BLACK, UL 94V-0

CONTACT MATERIAL; COPPER TIN ALLOY

CONTACT PLATING: GOLD ON THE MATING AREA, TIN PLATING ON THE CONTACT TAILS, NICKEL UNDERPLATE