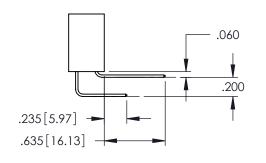

.160[4.06] POINT OF CONTACT CARD SLOT

.330[8.38]

**SECTION A-A** 

.107 [2.72] .082 [2.08] .157 [4] .232 [5.89] .125(3.18) to .210(5.33) .125(3.18) to .210(5.33) Outside Tails Outside Tails .045(1.14) to .060(1.52) .045(1.14) to .060(1.52) Between Tails Between Tails **Contact Code 555 Contact Code 556** 

**Contact Code 558** 

**Contact Code 559** 

Contact Code 560

INSULATOR MATERIAL: THERMOPLASTIC POLYESTER, UL 94V-0

DAP MATERIAL AVAILABLE UPON REQUEST

CONTACT MATERIAL; COPPER ALLOY CONTACT PLATING: GOLD ON THE MATING AREA, TIN PLATING ON THE CONTACT TAILS, NICKEL UNDERPLATE