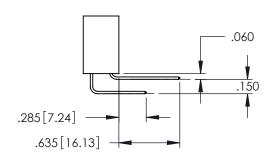

.160[4.06] POINT OF CONTACT CARD SLOT

.330[8.38]

**SECTION A-A** 

.107 [2.72] .082 [2.08] .157 [4] .232 [5.89] .125(3.18) to .210(5.33) .125(3.18) to .210(5.33) Outside Tails Outside Tails .045(1.14) to .060(1.52) .045(1.14) to .060(1.52) Between Tails Between Tails **Contact Code 555 Contact Code 556** 

**Contact Code 558** 

**Contact Code 559** 

Contact Code 560

INSULATOR MATERIAL: THERMOPLASTIC POLYESTER, UL 94V-0

DAP MATERIAL AVAILABLE UPON REQUEST

CONTACT MATERIAL; COPPER ALLOY CONTACT PLATING: GOLD ON THE MATING AREA, TIN PLATING ON THE CONTACT TAILS, NICKEL UNDERPLATE