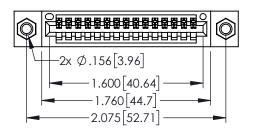

<u>Contact Dimensions:</u>
525-P.C. Tail .018 Sq.(0.46 Sq.) - Tail LG=.150(3.81)
.100 (2.54) Contact Spacing x .200 (5.08) Row Spacing

..330[8.38] CARD SLOT .160[4.06] POINT OF CONTACT

- INSULATOR MATERIAL: THERMOPLASTIC PBT BLACK, UL 94V-0
- CONTACT MATERIAL; COPPER TIN ALLOY CONTACT PLATING: GOLD ON THE MATING AREA, TIN PLATING ON THE CONTACT TAILS, NICKEL UNDERPLATE