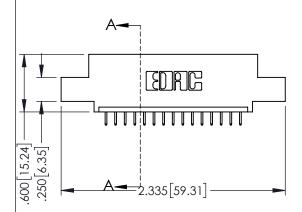

**SECTION A-A** 

.107 [2.72] .082 [2.08] .157 [4] .232 [5.89] .125(3.18) to .210(5.33) .125(3.18) to .210(5.33) Outside Tails Outside Tails .045(1.14) to .060(1.52) .045(1.14) to .060(1.52) Between Tails Between Tails **Contact Code 555 Contact Code 556** 