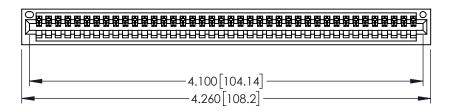

<u>Contact Dimensions:</u>
525-P.C. Tail .018 Sq.(0.46 Sq.) - Tail LG=.150(3.81)
.100 (2.54) Contact Spacing x .200 (5.08) Row Spacing

1

..330[8.38] CARD SLOT .160[4.06] POINT OF CONTACT **SECTION A-A** 

INSULATOR MATERIAL: THERMOPLASTIC PBT BLACK, UL 94V-0

CONTACT MATERIAL; COPPER TIN ALLOY CONTACT PLATING: GOLD ON THE MATING AREA, TIN PLATING ON THE CONTACT TAILS, NICKEL UNDERPLATE

| 345/395 SERIES CARD EDGE CONNECTOR |
|------------------------------------|
| PART NUMBER: 395-040-525-101       |