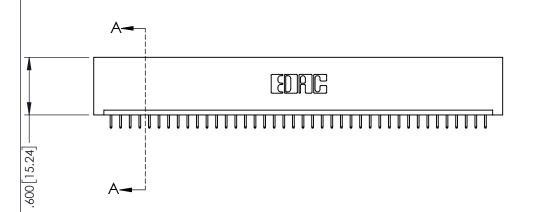

<u>Contact Dimensions:</u>
525-P.C. Tail .018 Sq.(0.46 Sq.) - Tail LG=.150(3.81)
.100 (2.54) Contact Spacing x .200 (5.08) Row Spacing

1

..330[8.38] CARD SLOT .160[4.06] POINT OF CONTACT **SECTION A-A** 

INSULATOR MATERIAL: THERMOPLASTIC PBT BLACK, UL 94V-0

CONTACT MATERIAL; COPPER TIN ALLOY CONTACT PLATING: GOLD ON THE MATING AREA, TIN PLATING ON THE CONTACT TAILS, NICKEL UNDERPLATE

| 345/395 SERIES CARD EDGE CONNECTOR |
|------------------------------------|
| PART NUMBER: 395-040-525-101       |