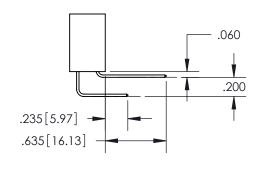

Contact Code 559

**Contact Code 560** 

- INSULATOR MATERIAL: THERMOPLASTIC POLYESTER, UL 94V-0
- DAP MATERIAL AVAILABLE UPON REQUEST
- CONTACT MATERIAL; COPPER ALLOY

CONTACT PLATING: GOLD ON THE MATING AREA, TIN PLATING ON THE CONTACT TAILS, NICKEL UNDERPLATE