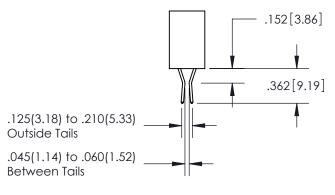

YOUR CONNECTION TO QUALITY & SERVICE

ON THE CONTACT TAILS, NICKEL UNDERPLATE

345-ENG-MASTER

MANUFACTURE OR SALE OF APPARATUS

WITHOUT WRITTEN PERMISSION.

ISSUE NUMBER ORIGINAL

1

**Contact Code 558** 

Contact Code 559

**Contact Code 560** 

- INSULATOR MATERIAL: THERMOPLASTIC POLYESTER, UL 94V-0
- DAP MATERIAL AVAILABLE UPON REQUEST
- CONTACT MATERIAL; COPPER ALLOY

CONTACT PLATING: GOLD ON THE MATING AREA, TIN PLATING ON THE CONTACT TAILS, NICKEL UNDERPLATE