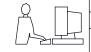

Contact Code 559

**Contact Code 560** 

- INSULATOR MATERIAL: THERMOPLASTIC POLYESTER, UL 94V-0
- DAP MATERIAL AVAILABLE UPON REQUEST
- CONTACT MATERIAL; COPPER ALLOY

CONTACT PLATING: GOLD ON THE MATING AREA, TIN PLATING ON THE CONTACT TAILS, NICKEL UNDERPLATE