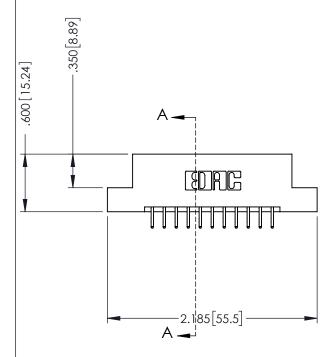

346-ENG-MASTER

.330 [8.38] Slot Depth .160 [4.06] Point of Contact

**SECTION A-A** 

ISSUE NUMBER ORIGINAL 1

## **Contact Code 555**

## **Contact Code 556**

INSULATOR MATERIAL: THERMOPLASTIC POLYESTER, UL 94V-0 CONTACT MATERIAL; COPPER, NICKEL, TIN ALLOY CA-725 CONTACT PLATING: GOLD ON THE MATING AREA, TIN-LEAD

ON THE CONTACT TAILS, NICKEL UNDERPLATE

## 346/396 SERIES CARD EDGE CONNECTOR CONTACT CODE 555,556,558,559,560 DIMENSIONS

YOUR CONNECTION TO QUALITY & SERVICE

**EDAC INC** TORONTO, ONTARIO CANADA

THESE DRAWINGS AND SPECIFICATIONS ARE THE PROPERTY OF EDAC INC.,AND SHALL NOT BE REPRODUCED, OR COPIED OR USED AS THE BASIS FOR THE MANUFACTURE OR SALE OF APPARATUS WITHOUT WRITTEN PERMISSION.

|  | ACAD REFERENCE NO. | 346-ENG-MASTER   |  |
|--|--------------------|------------------|--|
|  | DRAWN: J.LEE       | DATE: APR. 22/09 |  |
|  | CHECKED:           | DATE:            |  |
|  | SCALE: 1:1         | SHEET 2 OF 2     |  |
|  | DRAWING NUMBER     | ISSUE            |  |
|  | 346-ENG-MASTER     | 1                |  |