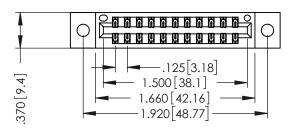

THIS IS A C.A.D. GENERATED DRAWING DO NOT MAKE MANUAL REVISIONS TO MASTER.

ISSUE NUMBER

ORIGINAL

1

INSULATOR MATERIAL: THERMOPLASTIC POLYESTER, UL 94V-0 CONTACT MATERIAL; COPPER, NICKEL, TIN ALLOY CA-725 CONTACT PLATING: GOLD ON THE MATING AREA, TIN-LEAD

ON THE CONTACT TAILS, NICKEL UNDERPLATE

346/396 SERIES CARD EDGE CONNECTOR PART NUMBER: 396-022-556-202

YOUR CONNECTION TO QUALITY & SERVICE

**EDAC INC** TORONTO, ONTARIO CANADA

THESE DRAWINGS AND SPECIFICATIONS ARE THE PROPERTY OF EDAC INC.,AND SHALL NOT BE REPRODUCED, OR COPIED OR USED AS THE BASIS FOR THE MANUFACTURE OR SALE OF APPARATUS WITHOUT WRITTEN PERMISSION.

| ACAD REFERENCE NO. |       | 346-ENG-MASTER |           |
|--------------------|-------|----------------|-----------|
| DRAWN:             | J.LEE | DATE: AF       | PR. 22/09 |
| CHECKED:           |       | DATE:          |           |
| SCALE:             | 1:1   | SHEET 1        | OF 2      |
| DRAWING NUMBER     |       |                | ISSUE     |
|                    |       |                |           |