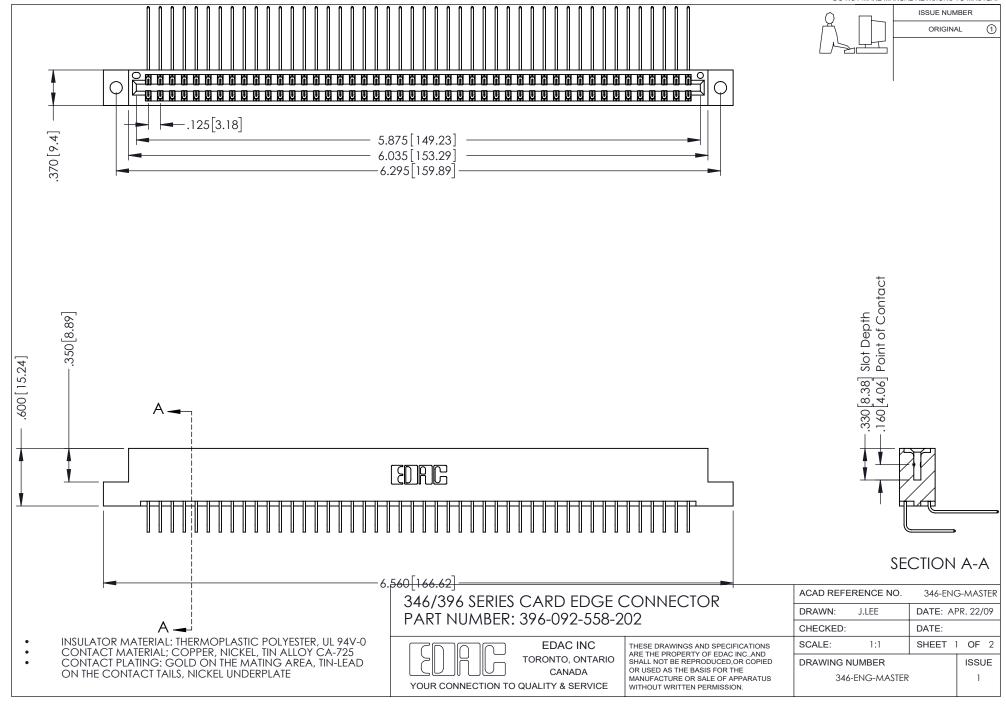

## **Contact Code 556**

INSULATOR MATERIAL: THERMOPLASTIC POLYESTER, UL 94V-0 CONTACT MATERIAL; COPPER, NICKEL, TIN ALLOY CA-725 CONTACT PLATING: GOLD ON THE MATING AREA, TIN-LEAD

ON THE CONTACT TAILS, NICKEL UNDERPLATE

## 346/396 SERIES CARD EDGE CONNECTOR CONTACT CODE 555,556,558,559,560 DIMENSIONS

YOUR CONNECTION TO QUALITY & SERVICE

**EDAC INC** TORONTO, ONTARIO CANADA

THESE DRAWINGS AND SPECIFICATIONS ARE THE PROPERTY OF EDAC INC.,AND SHALL NOT BE REPRODUCED, OR COPIED OR USED AS THE BASIS FOR THE MANUFACTURE OR SALE OF APPARATUS WITHOUT WRITTEN PERMISSION.