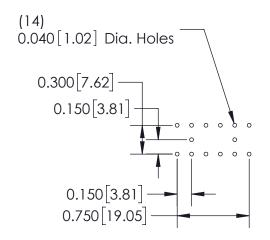

ISSUE NUMBE

ORIGINAL

|        | Dimension A  | Dimension B   | Dimension C   | Dimension D   | Dimension E   | Dimension F  | Dimension G    |
|--------|--------------|---------------|---------------|---------------|---------------|--------------|----------------|
| 14 Pin | 0.104 [2.64] | 0.640 [16.26] | 0.410 [10.41] | 0.960 [24.38] | 1.126 [28.60] | 1.32 [33.53] | R0.130 [R3.30] |
| 36 Pin | 0.136 [3.45] | 0.816 [20.73] | 0.468 [11.89] | 1.420 [36.07] | 1.688 [42.88] | 1.96 [49.78] | R0.130 [R3.30] |

| 519 Assembly                                                                                                                                                                                                                                                                                                                                                                                                                                                                                                                                                                                                                                                                                                                                                                                                                                                                                                                                                                                                                                                                                                                                                                                                                                                                                                                                                                                                                                                                                                                                                                                                                                                                                                                                                                                                                                                                                                                                                                                                                                                                                                                   |                                                                                                                                             |               | ACAD REFERENCE NO. 519 Assembly |           |             |  |
|--------------------------------------------------------------------------------------------------------------------------------------------------------------------------------------------------------------------------------------------------------------------------------------------------------------------------------------------------------------------------------------------------------------------------------------------------------------------------------------------------------------------------------------------------------------------------------------------------------------------------------------------------------------------------------------------------------------------------------------------------------------------------------------------------------------------------------------------------------------------------------------------------------------------------------------------------------------------------------------------------------------------------------------------------------------------------------------------------------------------------------------------------------------------------------------------------------------------------------------------------------------------------------------------------------------------------------------------------------------------------------------------------------------------------------------------------------------------------------------------------------------------------------------------------------------------------------------------------------------------------------------------------------------------------------------------------------------------------------------------------------------------------------------------------------------------------------------------------------------------------------------------------------------------------------------------------------------------------------------------------------------------------------------------------------------------------------------------------------------------------------|---------------------------------------------------------------------------------------------------------------------------------------------|---------------|---------------------------------|-----------|-------------|--|
| , and the second |                                                                                                                                             | DRAWN: J.LEE  | E                               | DATE: JUN | IE 18, 2009 |  |
| Cut-Out Panel Detail                                                                                                                                                                                                                                                                                                                                                                                                                                                                                                                                                                                                                                                                                                                                                                                                                                                                                                                                                                                                                                                                                                                                                                                                                                                                                                                                                                                                                                                                                                                                                                                                                                                                                                                                                                                                                                                                                                                                                                                                                                                                                                           |                                                                                                                                             | CHECKED:      |                                 | DATE:     |             |  |
| EDAC INC                                                                                                                                                                                                                                                                                                                                                                                                                                                                                                                                                                                                                                                                                                                                                                                                                                                                                                                                                                                                                                                                                                                                                                                                                                                                                                                                                                                                                                                                                                                                                                                                                                                                                                                                                                                                                                                                                                                                                                                                                                                                                                                       | THESE DRAWINGS AND SPECIFICATIONS<br>ARE THE PROPERTY OF EDAC INC.,AND<br>SHALL NOT BE REPRODUCED,OR COPIED<br>OR USED AS THE BASIS FOR THE | SCALE:        |                                 | SHEET :   | 3 OF 4      |  |
| I SII II GI TORONIO, ONIARIO                                                                                                                                                                                                                                                                                                                                                                                                                                                                                                                                                                                                                                                                                                                                                                                                                                                                                                                                                                                                                                                                                                                                                                                                                                                                                                                                                                                                                                                                                                                                                                                                                                                                                                                                                                                                                                                                                                                                                                                                                                                                                                   |                                                                                                                                             | DRAWING NUMBE | ER                              |           | ISSUE       |  |
| YOUR CONNECTION TO QUALITY & SERVICE                                                                                                                                                                                                                                                                                                                                                                                                                                                                                                                                                                                                                                                                                                                                                                                                                                                                                                                                                                                                                                                                                                                                                                                                                                                                                                                                                                                                                                                                                                                                                                                                                                                                                                                                                                                                                                                                                                                                                                                                                                                                                           | MANUFACTURE OR SALE OF APPARATUS                                                                                                            | 519 Assemb    | ly                              |           | 1           |  |