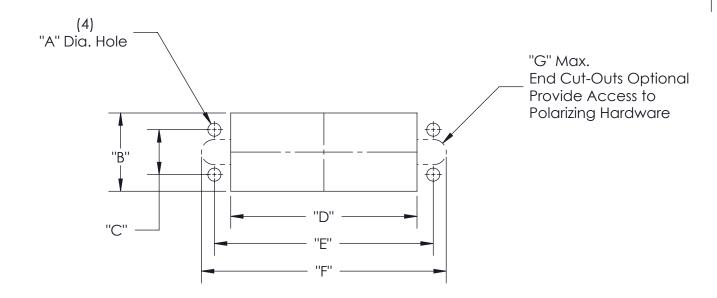

ISSUE NUMBE

ORIGINAL

|        | Dimension A  | Dimension B   | Dimension C   | Dimension D   | Dimension E   | Dimension F  | Dimension G    |
|--------|--------------|---------------|---------------|---------------|---------------|--------------|----------------|
| 14 Pin | 0.104 [2.64] | 0.640 [16.26] | 0.410 [10.41] | 0.960 [24.38] | 1.126 [28.60] | 1.32 [33.53] | R0.130 [R3.30] |
| 36 Pin | 0.136 [3.45] | 0.816 [20.73] | 0.468 [11.89] | 1.420 [36.07] | 1.688 [42.88] | 1.96 [49.78] | R0.130 [R3.30] |

| 519 Assembly                                                                                                                                                                                                                                                                                                                                                                                                                                                                                                                                                                                                                                                                                                                                                                                                                                                                                                                                                                                                                                                                                                                                                                                                                                                                                                                                                                                                                                                                                                                                                                                                                                                                                                                                                                                                                                                                                                                                                                                                                                                                                                                   |                                                                                                                                             |               | ACAD REFERENCE NO. 519 Assembly |           |             |  |
|--------------------------------------------------------------------------------------------------------------------------------------------------------------------------------------------------------------------------------------------------------------------------------------------------------------------------------------------------------------------------------------------------------------------------------------------------------------------------------------------------------------------------------------------------------------------------------------------------------------------------------------------------------------------------------------------------------------------------------------------------------------------------------------------------------------------------------------------------------------------------------------------------------------------------------------------------------------------------------------------------------------------------------------------------------------------------------------------------------------------------------------------------------------------------------------------------------------------------------------------------------------------------------------------------------------------------------------------------------------------------------------------------------------------------------------------------------------------------------------------------------------------------------------------------------------------------------------------------------------------------------------------------------------------------------------------------------------------------------------------------------------------------------------------------------------------------------------------------------------------------------------------------------------------------------------------------------------------------------------------------------------------------------------------------------------------------------------------------------------------------------|---------------------------------------------------------------------------------------------------------------------------------------------|---------------|---------------------------------|-----------|-------------|--|
| , and the second |                                                                                                                                             | DRAWN: J.LEE  | E                               | DATE: JUN | IE 18, 2009 |  |
| Cut-Out Panel Detail                                                                                                                                                                                                                                                                                                                                                                                                                                                                                                                                                                                                                                                                                                                                                                                                                                                                                                                                                                                                                                                                                                                                                                                                                                                                                                                                                                                                                                                                                                                                                                                                                                                                                                                                                                                                                                                                                                                                                                                                                                                                                                           |                                                                                                                                             | CHECKED:      |                                 | DATE:     |             |  |
| EDAC INC                                                                                                                                                                                                                                                                                                                                                                                                                                                                                                                                                                                                                                                                                                                                                                                                                                                                                                                                                                                                                                                                                                                                                                                                                                                                                                                                                                                                                                                                                                                                                                                                                                                                                                                                                                                                                                                                                                                                                                                                                                                                                                                       | THESE DRAWINGS AND SPECIFICATIONS<br>ARE THE PROPERTY OF EDAC INC.,AND<br>SHALL NOT BE REPRODUCED,OR COPIED<br>OR USED AS THE BASIS FOR THE | SCALE:        |                                 | SHEET :   | 3 OF 4      |  |
| I SII II GI TORONIO, ONIARIO                                                                                                                                                                                                                                                                                                                                                                                                                                                                                                                                                                                                                                                                                                                                                                                                                                                                                                                                                                                                                                                                                                                                                                                                                                                                                                                                                                                                                                                                                                                                                                                                                                                                                                                                                                                                                                                                                                                                                                                                                                                                                                   |                                                                                                                                             | DRAWING NUMBE | ER                              |           | ISSUE       |  |
| YOUR CONNECTION TO QUALITY & SERVICE                                                                                                                                                                                                                                                                                                                                                                                                                                                                                                                                                                                                                                                                                                                                                                                                                                                                                                                                                                                                                                                                                                                                                                                                                                                                                                                                                                                                                                                                                                                                                                                                                                                                                                                                                                                                                                                                                                                                                                                                                                                                                           | MANUFACTURE OR SALE OF APPARATUS                                                                                                            | 519 Assemb    | ly                              |           | 1           |  |

| 519 Assembly         | ACAD REFERENCE NO. 519 Assembly                                                                                                                                                                 |                |             |        |
|----------------------|-------------------------------------------------------------------------------------------------------------------------------------------------------------------------------------------------|----------------|-------------|--------|
| ,                    | DRAWN: J.LEE                                                                                                                                                                                    | DATE: JUI      | NE 18, 2009 |        |
| Cut-Out Panel Detail | CHECKED:                                                                                                                                                                                        | DATE:          |             |        |
|                      | THESE DRAWINGS AND SPECIFICATIONS ARE THE PROPERTY OF EDAC INC.,AND SHALL NOT BE REPRODUCED,OR COPIED OR USED AS THE BASIS FOR THE MANUFACTURE OR SALE OF APPARATUS WITHOUT WRITTEN PERMISSION. | SCALE:         | SHEET       | 4 OF 4 |
| I   ZII   III        |                                                                                                                                                                                                 | DRAWING NUMBER | •           | ISSUE  |
| T CANADA T           |                                                                                                                                                                                                 | 519 Assembly   |             | 1      |