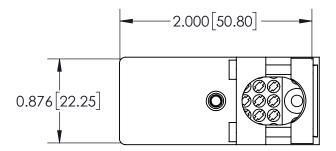

YOUR CONNECTION TO QUALITY & SERVICE

ACAD REFERENCE NO. 519 Assembly DATE: JUNE 18, 2009 J.LEE 1:1 SHEET 1 OF 4

519 Assembly

DRIGINAL

**14 Pin** P.C. Tail Layout

519 Assembly
P.C. Tail Layout Details

EDAC INC
TORONTO, ONTARIO
CANADA
YOUR CONNECTION TO QUALITY & SERVICE WITHOUT WRITE OR PERMISSION.

ACAD REFERENCE NO. 519 Assembly
DRAWN: J.LEE
DATE:
DATE:

SCALE: 1:1

CALE:
DATE:
DRAWING NUMBER
SISSUE
MANUFACTURE OR SALE OF APPARATUS
SALE:
SCALE: 1:1

DRAWING NUMBER
SISSUE
519 Assembly

1

THIS IS A C.A.D. GENERATED DRAWING
DO NOT MAKE MANUAL REVISIONS TO MASTER.