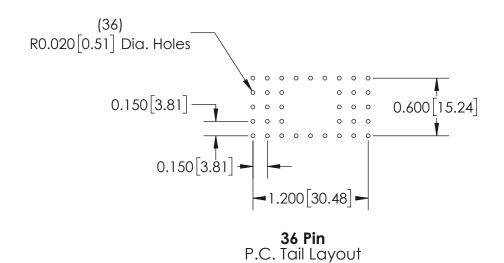

## See Accompanying Pages for:

- PC Tail Layout
- Cutout Panel Details
- Cover Details

| 519 Assembly<br>Part Number: | 519-036-000-3 | 16                                     |
|------------------------------|---------------|----------------------------------------|
|                              | EDAC INC      | THESE DRAWINGS AND ARE THE PROPERTY OF |

YOUR CONNECTION TO QUALITY & SERVICE

ACAD REFERENCE NO. 519 Assembly DATE: JUNE 18, 2009 J.LEE 1:1 SHEET 1 OF 4

519 Assembly

DRIGINAL

**14 Pin** P.C. Tail Layout

519 Assembly
P.C. Tail Layout Details

EDAC INC
TORONTO, ONTARIO
CANADA
YOUR CONNECTION TO QUALITY & SERVICE WITHOUT WRITE OR PERMISSION.