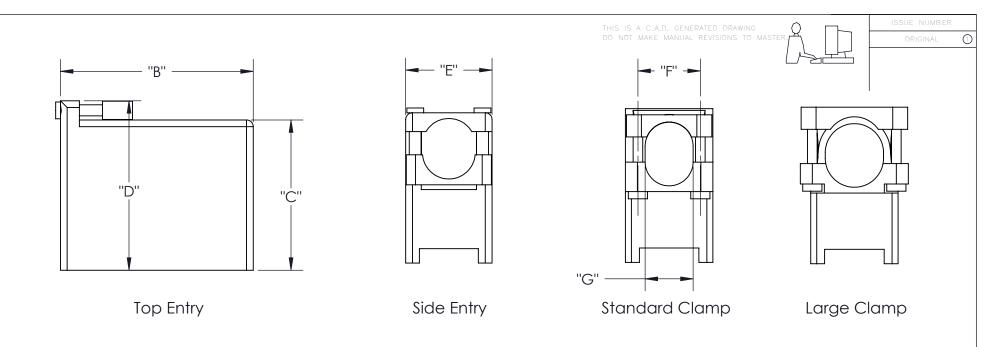

## **Features**

- **UL** Recognized
- .150 (3.81) Contact Spacing x .130 (3.30) or .150 (3.81) Row Spacing with Staggered Grid
- Plug and Receptacle in 14 or 36 Contact Sizes
- Edacon Hermaphroditic Contact Mating Design
- Contact Termination Options Include: Crimp, P.C. Tail, Wire Hole and Wire Wrap
- Mating and Unmating Simplified with use of Actuating Screws
- Optional Covers with Side or Top Entry Cable Clamp in Plastic or Metal Material Available for All Connector Sizes
- Versatile Metal Cover Design Permits Assembly and Disassembly after Cabling is Complete plus Cable Entry Style Flexibility
- Actuating Screws, Locknuts, Polarizing Hardware, Covers and Contacts Suitable for either Plug or Receptacle
- Polarizing Hardware Adjustable for 288 Mating Combinations
- Tools Available for Contact Installation, Removal and Crimping and Polarizing Changes

| Cover for<br>Connector | Cover<br>Material | Clamp<br>Size | "A"           | "B"           | "C"           | "D"           | "E"           | "F"           | "G"           |
|------------------------|-------------------|---------------|---------------|---------------|---------------|---------------|---------------|---------------|---------------|
| 14 Pin                 | Plastic           | Standard      | 1.605 (40.77) | 1.325 (33.66) | 0.906 (23.01) | 1.190 (30.23) | 0.715 (18.16) | 0.450 (11.43) | 0.450 (11.43) |
| 14 Pin                 | Metal             | Standard      | 1.539 (39.09) | 1.325 (33.66) | 0.906 (23.01) | 1.120 (28.45) | 0.686 (17.42) | 0.446 (11.33) | 0.490 (12.45) |
| 36 Pin                 | Plastic           | Standard      | 2.460 (62.48) | 2.010 (51.05) | 1.530 (38.86) | 1.985 (50.42) | 0.910 (23.11) | 0.650 (16.51) | 0.500 (12.70) |
| 36 Pin                 | Plastic           | Large         | 2.460 (62.48) | 2.010 (51.05) | 1.530 (38.86) | 1.985 (50.42) | 1.110 (28.19) | 0.650 (16.51) | 0.608 (15.44) |
| 36 Pin                 | Metal             | Standard      | 2.206 (56.03) | 2.006 (50.95) | 1.566 (39.78) | 1.766 (44.86) | 0.875 (22.23) | 0.720 (18.29) | 0.575 (14.61) |