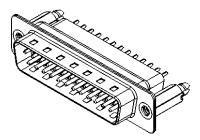

## 6.0 10.5

NOTES:

MATERIAL:

HOUSING: THERMOPLASTIC POLYESTER, UL94V-0 SHELL: STEEL, TIN PLATED CONTACT: COPPER ALLOY, GOLD FLASH PLATED

OPERATING TEMPERATURE: -55°C to +85°C

CURRENT RATING: 3A PER CONTACT CONTACT RESISTANCE: 25mQ MAX. INSULATOR RESISTANCE: 5000MΩ min. DIELECTRIC WITHSTANDING VOLTAGE: 1000V AC rms