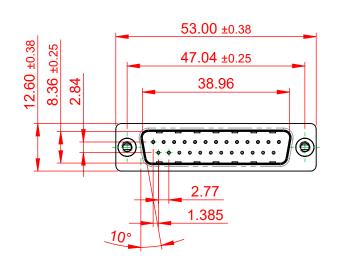

## 6.0 10.5

NOTES:

MATERIAL:

HOUSING: THERMOPLASTIC POLYESTER, UL94V-0 SHELL: STEEL, TIN PLATED CONTACT: COPPER ALLOY, GOLD FLASH PLATED

OPERATING TEMPERATURE: -55°C to +85°C

CURRENT RATING: 3A PER CONTACT CONTACT RESISTANCE: 25mQ MAX. INSULATOR RESISTANCE: 5000MΩ min. DIELECTRIC WITHSTANDING VOLTAGE: 1000V AC rms