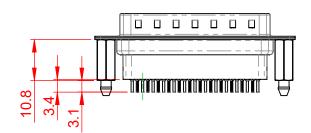

## 6.0 10.5

NOTES:

MATERIAL:

HOUSING: THERMOPLASTIC POLYESTER, UL94V-0 SHELL: STEEL, TIN PLATED CONTACT: COPPER ALLOY, GOLD FLASH PLATED

OPERATING TEMPERATURE: -55°C to +85°C

CURRENT RATING: 3A PER CONTACT CONTACT RESISTANCE: 25mQ MAX. INSULATOR RESISTANCE: 5000MΩ min. DIELECTRIC WITHSTANDING VOLTAGE: 1000V AC rms