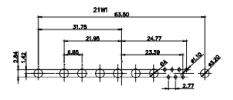

(1)

2W2 / 2WK2

3W3 / 3WK3

5W1 Male/Female

7W2 Male/Female

21W4 Male/Female

W2 Male/Female

W1 Male/Female

|                                                                    |                                                                                                                                                                                                                                                                                                                                                                                                                                                                                                                                                                                                                                                                                                                                                                                                                                                                                                                                                                                                                                                                                                                                                                                                                                                                                                                                                                                                                                                                                                                                                                                                                                                                                                                                                                                                                                                                                                                                                                                                                                                                                                                                                                                                                                                                                                                                                                                                                                                                                                                                                                                                                                                                                                                                     | 11W1                       | I Male/Female                                                                 |         | 27W    |
|--------------------------------------------------------------------|-------------------------------------------------------------------------------------------------------------------------------------------------------------------------------------------------------------------------------------------------------------------------------------------------------------------------------------------------------------------------------------------------------------------------------------------------------------------------------------------------------------------------------------------------------------------------------------------------------------------------------------------------------------------------------------------------------------------------------------------------------------------------------------------------------------------------------------------------------------------------------------------------------------------------------------------------------------------------------------------------------------------------------------------------------------------------------------------------------------------------------------------------------------------------------------------------------------------------------------------------------------------------------------------------------------------------------------------------------------------------------------------------------------------------------------------------------------------------------------------------------------------------------------------------------------------------------------------------------------------------------------------------------------------------------------------------------------------------------------------------------------------------------------------------------------------------------------------------------------------------------------------------------------------------------------------------------------------------------------------------------------------------------------------------------------------------------------------------------------------------------------------------------------------------------------------------------------------------------------------------------------------------------------------------------------------------------------------------------------------------------------------------------------------------------------------------------------------------------------------------------------------------------------------------------------------------------------------------------------------------------------------------------------------------------------------------------------------------------------|----------------------------|-------------------------------------------------------------------------------|---------|--------|
| 23.83<br>14.48<br>0 00<br>8.80                                     | 8W8 Female<br>53.50<br>53.50<br>53.50<br>53.50<br>53.50<br>53.50<br>53.50<br>53.50<br>53.50<br>53.50<br>53.50<br>53.50<br>53.50<br>53.50<br>53.50<br>53.50<br>53.50<br>53.50<br>53.50<br>53.50<br>53.50<br>53.50<br>53.50<br>53.50<br>53.50<br>53.50<br>53.50<br>53.50<br>53.50<br>54.50<br>54.50<br>54.50<br>54.50<br>54.50<br>54.50<br>54.50<br>54.50<br>54.50<br>54.50<br>54.50<br>54.50<br>54.50<br>54.50<br>54.50<br>54.50<br>54.50<br>54.50<br>54.50<br>54.50<br>54.50<br>54.50<br>54.50<br>54.50<br>54.50<br>54.50<br>54.50<br>54.50<br>54.50<br>54.50<br>54.50<br>54.50<br>54.50<br>54.50<br>54.50<br>54.50<br>54.50<br>54.50<br>54.50<br>54.50<br>54.50<br>54.50<br>54.50<br>54.50<br>54.50<br>54.50<br>54.50<br>54.50<br>54.50<br>54.50<br>54.50<br>54.50<br>54.50<br>54.50<br>54.50<br>54.50<br>54.50<br>54.50<br>54.50<br>54.50<br>54.50<br>54.50<br>54.50<br>54.50<br>54.50<br>54.50<br>54.50<br>54.50<br>54.50<br>54.50<br>54.50<br>54.50<br>54.50<br>54.50<br>54.50<br>54.50<br>54.50<br>54.50<br>54.50<br>54.50<br>54.50<br>54.50<br>54.50<br>54.50<br>54.50<br>54.50<br>54.50<br>54.50<br>54.50<br>54.50<br>54.50<br>54.50<br>54.50<br>54.50<br>54.50<br>54.50<br>54.50<br>54.50<br>54.50<br>54.50<br>54.50<br>54.50<br>54.50<br>54.50<br>54.50<br>54.50<br>54.50<br>54.50<br>54.50<br>54.50<br>54.50<br>54.50<br>54.50<br>54.50<br>54.50<br>54.50<br>54.50<br>54.50<br>54.50<br>54.50<br>54.50<br>54.50<br>54.50<br>54.50<br>54.50<br>54.50<br>54.50<br>54.50<br>54.50<br>54.50<br>54.50<br>54.50<br>54.50<br>54.50<br>54.50<br>54.50<br>54.50<br>54.50<br>54.50<br>54.50<br>54.50<br>54.50<br>54.50<br>54.50<br>54.50<br>54.50<br>54.50<br>54.50<br>54.50<br>54.50<br>54.50<br>54.50<br>54.50<br>54.50<br>54.50<br>54.50<br>54.50<br>54.50<br>54.50<br>54.50<br>54.50<br>54.50<br>54.50<br>54.50<br>54.50<br>54.50<br>54.50<br>54.50<br>54.50<br>54.50<br>54.50<br>54.50<br>54.50<br>54.50<br>54.50<br>54.50<br>54.50<br>54.50<br>54.50<br>54.50<br>54.50<br>54.50<br>54.50<br>54.50<br>54.50<br>54.50<br>54.50<br>54.50<br>55.50<br>54.50<br>54.50<br>54.50<br>54.50<br>54.50<br>54.50<br>54.50<br>54.50<br>54.50<br>54.50<br>54.50<br>54.50<br>54.50<br>54.50<br>54.50<br>54.50<br>54.50<br>54.50<br>54.50<br>54.50<br>54.50<br>54.50<br>54.50<br>54.50<br>54.50<br>54.50<br>54.50<br>54.50<br>54.50<br>54.50<br>54.50<br>54.50<br>54.50<br>54.50<br>54.50<br>54.50<br>54.50<br>54.50<br>54.50<br>54.50<br>54.50<br>54.50<br>54.50<br>54.50<br>54.50<br>54.50<br>54.50<br>54.50<br>54.50<br>54.50<br>54.50<br>54.50<br>54.50<br>54.50<br>54.50<br>54.50<br>54.50<br>54.50<br>54.50<br>54.50<br>54.50<br>54.50<br>54.50<br>54.50<br>54.50<br>54.50<br>54.50<br>54.50<br>54.50<br>54.50<br>54.50<br>54.50<br>54. | 2.07                       | 33.30<br>16.65<br>9.70<br>4.4<br>4.4<br>4.4<br>4.4<br>4.4<br>4.4<br>4.4<br>4. |         | 284    |
|                                                                    | +                                                                                                                                                                                                                                                                                                                                                                                                                                                                                                                                                                                                                                                                                                                                                                                                                                                                                                                                                                                                                                                                                                                                                                                                                                                                                                                                                                                                                                                                                                                                                                                                                                                                                                                                                                                                                                                                                                                                                                                                                                                                                                                                                                                                                                                                                                                                                                                                                                                                                                                                                                                                                                                                                                                                   | 1                          | 2 Male/Female                                                                 |         | 21W    |
| CURRENT RATING<br>10A / 2.2<br>20A / 3.3<br>30A / 3.7<br>40A / 4.2 |                                                                                                                                                                                                                                                                                                                                                                                                                                                                                                                                                                                                                                                                                                                                                                                                                                                                                                                                                                                                                                                                                                                                                                                                                                                                                                                                                                                                                                                                                                                                                                                                                                                                                                                                                                                                                                                                                                                                                                                                                                                                                                                                                                                                                                                                                                                                                                                                                                                                                                                                                                                                                                                                                                                                     | ¥7                         | 47.00<br>23.05<br>                                                            |         |        |
|                                                                    |                                                                                                                                                                                                                                                                                                                                                                                                                                                                                                                                                                                                                                                                                                                                                                                                                                                                                                                                                                                                                                                                                                                                                                                                                                                                                                                                                                                                                                                                                                                                                                                                                                                                                                                                                                                                                                                                                                                                                                                                                                                                                                                                                                                                                                                                                                                                                                                                                                                                                                                                                                                                                                                                                                                                     |                            |                                                                               | SW REFE | RENCE  |
|                                                                    |                                                                                                                                                                                                                                                                                                                                                                                                                                                                                                                                                                                                                                                                                                                                                                                                                                                                                                                                                                                                                                                                                                                                                                                                                                                                                                                                                                                                                                                                                                                                                                                                                                                                                                                                                                                                                                                                                                                                                                                                                                                                                                                                                                                                                                                                                                                                                                                                                                                                                                                                                                                                                                                                                                                                     | COMBINATION D-SUB          |                                                                               |         | C.B    |
|                                                                    |                                                                                                                                                                                                                                                                                                                                                                                                                                                                                                                                                                                                                                                                                                                                                                                                                                                                                                                                                                                                                                                                                                                                                                                                                                                                                                                                                                                                                                                                                                                                                                                                                                                                                                                                                                                                                                                                                                                                                                                                                                                                                                                                                                                                                                                                                                                                                                                                                                                                                                                                                                                                                                                                                                                                     |                            |                                                                               | CHECKED | ):     |
| FULLY CONFORMS TO                                                  |                                                                                                                                                                                                                                                                                                                                                                                                                                                                                                                                                                                                                                                                                                                                                                                                                                                                                                                                                                                                                                                                                                                                                                                                                                                                                                                                                                                                                                                                                                                                                                                                                                                                                                                                                                                                                                                                                                                                                                                                                                                                                                                                                                                                                                                                                                                                                                                                                                                                                                                                                                                                                                                                                                                                     | EDAC INC                   | THESE DRAWINGS AND SPECIFICATIONS<br>ARE THE PROPERTY OF EDAC INC.,AND        | SCALE:  | N.T.S  |
| EAN UNION DIRECTIVES<br>OR RoHS COMPLIANCY.                        |                                                                                                                                                                                                                                                                                                                                                                                                                                                                                                                                                                                                                                                                                                                                                                                                                                                                                                                                                                                                                                                                                                                                                                                                                                                                                                                                                                                                                                                                                                                                                                                                                                                                                                                                                                                                                                                                                                                                                                                                                                                                                                                                                                                                                                                                                                                                                                                                                                                                                                                                                                                                                                                                                                                                     | TORONTO, ONTARIO<br>CANADA | SHALL NOT BE REPRODUCED, OR COPIED OR USED AS THE BASIS FOR THE               | DRAWING | 3 NUMB |
| UN NUNS CUMPLIANUT.                                                |                                                                                                                                                                                                                                                                                                                                                                                                                                                                                                                                                                                                                                                                                                                                                                                                                                                                                                                                                                                                                                                                                                                                                                                                                                                                                                                                                                                                                                                                                                                                                                                                                                                                                                                                                                                                                                                                                                                                                                                                                                                                                                                                                                                                                                                                                                                                                                                                                                                                                                                                                                                                                                                                                                                                     |                            | MANIFACTURE OR SALE OF APPARATUS                                              |         |        |