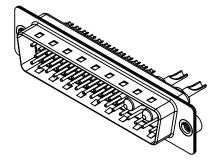

|                                      |                                                                                                                                      |                         | SW REFERENCE NO.: 627 COMBO ASSEMBLY |       |  |
|--------------------------------------|--------------------------------------------------------------------------------------------------------------------------------------|-------------------------|--------------------------------------|-------|--|
| COMBINATION                          | N D-SUB                                                                                                                              | DRAWN: C.B              | DATE: JAN. 01/20                     | 19    |  |
|                                      |                                                                                                                                      | CHECKED:                | DATE:                                |       |  |
| EDAC INC                             | THESE DRAWINGS AND SPECIFICATIONS<br>ARE THE PROPERTY OF EDAC INC.,AND                                                               | SCALE: (IN C.A.D. 1:1)  | SHEET 1 OF                           | 4     |  |
| TORONTO, ONTARIO<br>CANADA           | SHALL NOT BE REPRODUCED,OR COPIED<br>OR USED AS THE BASIS FOR THE<br>MANUFACTURE OR SALE OF APPARATUS<br>WITHOUT WRITTEN PERMISSION. | DRAWING NUMBER: 627-43W | 2222-1TA                             | ISSUE |  |
| YOUR CONNECTION TO QUALITY & SERVICE |                                                                                                                                      | PART NUMBER: 627-43W    | 2222-1TA                             | 1     |  |