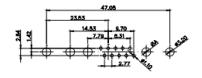

5W5 Male

5W5 Female

47.05

8W8 Male

63.50

THIS IS A C.A.D. GENERATED DRAWING TOLERANCE UNLESS OTHERWISE SPECIFIED DO NOT MAKE MANUAL REVISIONS TO MASTER. .X ±0.25

9W4 Male

25W3 Male

47.02 23.53 14.51 9.70 7.79 김 영

36W4 Female

13W3 Male

20.70 30.50 13.72 16.62 김 의 2.77

13W6 Male

43W2 Male

17W5 Female

.XX ±0.13 .XXX ±0.05