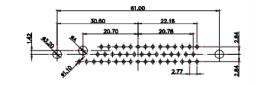

47.02 23.53 14.51 9.70 7.79 김 영

36W4 Female

13W3 Male

20.70 30.50 13.72 16.62 김 의 2.77

13W6 Male

43W2 Male

17W5 Female

.XX ±0.13 .XXX ±0.05