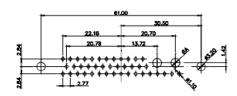

47.02 23.53 14.51 9.70 7.79 김 영

36W4 Female

13W3 Male

20.70 30.50 13.72 16.62 김 의 2.77

13W6 Male

43W2 Male

17W5 Female

.XX ±0.13 .XXX ±0.05