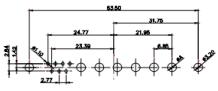

9W4 Female

13W3 Female

43W2 Female

47W1 Female

17W5 Male

COMPLIANT

|                                                                  |                                                                                | SW REFERENCE NO.: 627 C                                                                                                                                                                                        | OMBO ASSEMBLY           |            |       |
|------------------------------------------------------------------|--------------------------------------------------------------------------------|----------------------------------------------------------------------------------------------------------------------------------------------------------------------------------------------------------------|-------------------------|------------|-------|
|                                                                  | COMBINATION                                                                    | DRAWN: C.B                                                                                                                                                                                                     | DATE: JAN. 01/20        | 19         |       |
|                                                                  |                                                                                | CHECKED:                                                                                                                                                                                                       | DATE:                   |            |       |
| THIS SERIES FULLY CONFORMS TO                                    | EDAC INC<br>TORONTO, ONTARIO<br>CANADA<br>YOUR CONNECTION TO QUALITY & SERVICE | THESE DRAWINGS AND SPECIFICATIONS<br>ARE THE PROPERTY OF EDAC INC.,AND<br>SHALL NOT BE REPRODUCED,OR COPIED<br>OR USED AS THE BASIS FOR THE<br>MANUFACTURE OR SALE OF APPARATUS<br>WITHOUT WRITTEN PERMISSION. | SCALE: N.T.S            | SHEET 4 OF | 4     |
| THE EUROPEAN UNION DIRECTIVES<br>2011/65/EU FOR RoHS COMPLIANCY. |                                                                                |                                                                                                                                                                                                                | DRAWING NUMBER: 627-43W | 2222-1TA   | ISSUE |
|                                                                  |                                                                                |                                                                                                                                                                                                                | PART NUMBER: 627-43W    | 2222-1TA   | 1     |