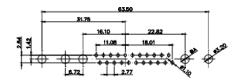

(1)

2W2 / 2WK2

3W3 / 3WK3

5W1 Male/Female

7W2 Male/Female

21W4 Male/Female

W2 Male/Female

W1 Male/Female

|                                                                    |                                                                                                                                                                                                                                                                                                                                                                                                                                                                                                                                                                                                                                                                                                                                                                                                                                                                                                                                                                                                                                                                                                                                                                                                                                                                                                                                                                                                                                                                                                                                                                                                                                                                                                                                                                                                                                                                                                                                                                                                                                                                                                                                                                                                                                                                                                                                                                                                                                                                                                                                                                                                                                                                                                                                     | 11W1                       | I Male/Female                                                                 |         | 27W    |
|--------------------------------------------------------------------|-------------------------------------------------------------------------------------------------------------------------------------------------------------------------------------------------------------------------------------------------------------------------------------------------------------------------------------------------------------------------------------------------------------------------------------------------------------------------------------------------------------------------------------------------------------------------------------------------------------------------------------------------------------------------------------------------------------------------------------------------------------------------------------------------------------------------------------------------------------------------------------------------------------------------------------------------------------------------------------------------------------------------------------------------------------------------------------------------------------------------------------------------------------------------------------------------------------------------------------------------------------------------------------------------------------------------------------------------------------------------------------------------------------------------------------------------------------------------------------------------------------------------------------------------------------------------------------------------------------------------------------------------------------------------------------------------------------------------------------------------------------------------------------------------------------------------------------------------------------------------------------------------------------------------------------------------------------------------------------------------------------------------------------------------------------------------------------------------------------------------------------------------------------------------------------------------------------------------------------------------------------------------------------------------------------------------------------------------------------------------------------------------------------------------------------------------------------------------------------------------------------------------------------------------------------------------------------------------------------------------------------------------------------------------------------------------------------------------------------|----------------------------|-------------------------------------------------------------------------------|---------|--------|
| 23.83<br>14.48<br>0 00<br>8.80                                     | 8W8 Female<br>53.50<br>53.50<br>53.50<br>53.50<br>53.50<br>53.50<br>53.50<br>53.50<br>53.50<br>53.50<br>53.50<br>53.50<br>53.50<br>53.50<br>53.50<br>53.50<br>53.50<br>53.50<br>53.50<br>53.50<br>53.50<br>53.50<br>53.50<br>53.50<br>53.50<br>53.50<br>53.50<br>53.50<br>53.50<br>54.50<br>54.50<br>54.50<br>54.50<br>54.50<br>54.50<br>54.50<br>54.50<br>54.50<br>54.50<br>54.50<br>54.50<br>54.50<br>54.50<br>54.50<br>54.50<br>54.50<br>54.50<br>54.50<br>54.50<br>54.50<br>54.50<br>54.50<br>54.50<br>54.50<br>54.50<br>54.50<br>54.50<br>54.50<br>54.50<br>54.50<br>54.50<br>54.50<br>54.50<br>54.50<br>54.50<br>54.50<br>54.50<br>54.50<br>54.50<br>54.50<br>54.50<br>54.50<br>54.50<br>54.50<br>54.50<br>54.50<br>54.50<br>54.50<br>54.50<br>54.50<br>54.50<br>54.50<br>54.50<br>54.50<br>54.50<br>54.50<br>54.50<br>54.50<br>54.50<br>54.50<br>54.50<br>54.50<br>54.50<br>54.50<br>54.50<br>54.50<br>54.50<br>54.50<br>54.50<br>54.50<br>54.50<br>54.50<br>54.50<br>54.50<br>54.50<br>54.50<br>54.50<br>54.50<br>54.50<br>54.50<br>54.50<br>54.50<br>54.50<br>54.50<br>54.50<br>54.50<br>54.50<br>54.50<br>54.50<br>54.50<br>54.50<br>54.50<br>54.50<br>54.50<br>54.50<br>54.50<br>54.50<br>54.50<br>54.50<br>54.50<br>54.50<br>54.50<br>54.50<br>54.50<br>54.50<br>54.50<br>54.50<br>54.50<br>54.50<br>54.50<br>54.50<br>54.50<br>54.50<br>54.50<br>54.50<br>54.50<br>54.50<br>54.50<br>54.50<br>54.50<br>54.50<br>54.50<br>54.50<br>54.50<br>54.50<br>54.50<br>54.50<br>54.50<br>54.50<br>54.50<br>54.50<br>54.50<br>54.50<br>54.50<br>54.50<br>54.50<br>54.50<br>54.50<br>54.50<br>54.50<br>54.50<br>54.50<br>54.50<br>54.50<br>54.50<br>54.50<br>54.50<br>54.50<br>54.50<br>54.50<br>54.50<br>54.50<br>54.50<br>54.50<br>54.50<br>54.50<br>54.50<br>54.50<br>54.50<br>54.50<br>54.50<br>54.50<br>54.50<br>54.50<br>54.50<br>54.50<br>54.50<br>54.50<br>54.50<br>54.50<br>54.50<br>54.50<br>54.50<br>54.50<br>54.50<br>54.50<br>54.50<br>54.50<br>54.50<br>54.50<br>54.50<br>54.50<br>54.50<br>54.50<br>54.50<br>54.50<br>54.50<br>55.50<br>54.50<br>54.50<br>54.50<br>54.50<br>54.50<br>54.50<br>54.50<br>54.50<br>54.50<br>54.50<br>54.50<br>54.50<br>54.50<br>54.50<br>54.50<br>54.50<br>54.50<br>54.50<br>54.50<br>54.50<br>54.50<br>54.50<br>54.50<br>54.50<br>54.50<br>54.50<br>54.50<br>54.50<br>54.50<br>54.50<br>54.50<br>54.50<br>54.50<br>54.50<br>54.50<br>54.50<br>54.50<br>54.50<br>54.50<br>54.50<br>54.50<br>54.50<br>54.50<br>54.50<br>54.50<br>54.50<br>54.50<br>54.50<br>54.50<br>54.50<br>54.50<br>54.50<br>54.50<br>54.50<br>54.50<br>54.50<br>54.50<br>54.50<br>54.50<br>54.50<br>54.50<br>54.50<br>54.50<br>54.50<br>54.50<br>54.50<br>54.50<br>54.50<br>54.50<br>54.50<br>54.50<br>54.50<br>54. | 2.07                       | 33.30<br>16.65<br>9.70<br>4.4<br>4.4<br>4.4<br>4.4<br>4.4<br>4.4<br>4.4<br>4. |         | 284    |
|                                                                    | +                                                                                                                                                                                                                                                                                                                                                                                                                                                                                                                                                                                                                                                                                                                                                                                                                                                                                                                                                                                                                                                                                                                                                                                                                                                                                                                                                                                                                                                                                                                                                                                                                                                                                                                                                                                                                                                                                                                                                                                                                                                                                                                                                                                                                                                                                                                                                                                                                                                                                                                                                                                                                                                                                                                                   | 1                          | 2 Male/Female                                                                 |         | 21W    |
| CURRENT RATING<br>10A / 2.2<br>20A / 3.3<br>30A / 3.7<br>40A / 4.2 |                                                                                                                                                                                                                                                                                                                                                                                                                                                                                                                                                                                                                                                                                                                                                                                                                                                                                                                                                                                                                                                                                                                                                                                                                                                                                                                                                                                                                                                                                                                                                                                                                                                                                                                                                                                                                                                                                                                                                                                                                                                                                                                                                                                                                                                                                                                                                                                                                                                                                                                                                                                                                                                                                                                                     | ¥7                         | 47.00<br>23.05<br>                                                            |         |        |
|                                                                    |                                                                                                                                                                                                                                                                                                                                                                                                                                                                                                                                                                                                                                                                                                                                                                                                                                                                                                                                                                                                                                                                                                                                                                                                                                                                                                                                                                                                                                                                                                                                                                                                                                                                                                                                                                                                                                                                                                                                                                                                                                                                                                                                                                                                                                                                                                                                                                                                                                                                                                                                                                                                                                                                                                                                     |                            |                                                                               | SW REFE | RENCE  |
|                                                                    |                                                                                                                                                                                                                                                                                                                                                                                                                                                                                                                                                                                                                                                                                                                                                                                                                                                                                                                                                                                                                                                                                                                                                                                                                                                                                                                                                                                                                                                                                                                                                                                                                                                                                                                                                                                                                                                                                                                                                                                                                                                                                                                                                                                                                                                                                                                                                                                                                                                                                                                                                                                                                                                                                                                                     | COMBINATION D-SUB          |                                                                               |         | C.B    |
|                                                                    |                                                                                                                                                                                                                                                                                                                                                                                                                                                                                                                                                                                                                                                                                                                                                                                                                                                                                                                                                                                                                                                                                                                                                                                                                                                                                                                                                                                                                                                                                                                                                                                                                                                                                                                                                                                                                                                                                                                                                                                                                                                                                                                                                                                                                                                                                                                                                                                                                                                                                                                                                                                                                                                                                                                                     |                            |                                                                               | CHECKED | ):     |
| FULLY CONFORMS TO                                                  |                                                                                                                                                                                                                                                                                                                                                                                                                                                                                                                                                                                                                                                                                                                                                                                                                                                                                                                                                                                                                                                                                                                                                                                                                                                                                                                                                                                                                                                                                                                                                                                                                                                                                                                                                                                                                                                                                                                                                                                                                                                                                                                                                                                                                                                                                                                                                                                                                                                                                                                                                                                                                                                                                                                                     | EDAC INC                   | THESE DRAWINGS AND SPECIFICATIONS<br>ARE THE PROPERTY OF EDAC INC.,AND        | SCALE:  | N.T.S  |
| EAN UNION DIRECTIVES<br>OR RoHS COMPLIANCY.                        |                                                                                                                                                                                                                                                                                                                                                                                                                                                                                                                                                                                                                                                                                                                                                                                                                                                                                                                                                                                                                                                                                                                                                                                                                                                                                                                                                                                                                                                                                                                                                                                                                                                                                                                                                                                                                                                                                                                                                                                                                                                                                                                                                                                                                                                                                                                                                                                                                                                                                                                                                                                                                                                                                                                                     | TORONTO, ONTARIO<br>CANADA | SHALL NOT BE REPRODUCED, OR COPIED OR USED AS THE BASIS FOR THE               | DRAWING | 3 NUMB |
| UN NUNS CUMPLIANUT.                                                |                                                                                                                                                                                                                                                                                                                                                                                                                                                                                                                                                                                                                                                                                                                                                                                                                                                                                                                                                                                                                                                                                                                                                                                                                                                                                                                                                                                                                                                                                                                                                                                                                                                                                                                                                                                                                                                                                                                                                                                                                                                                                                                                                                                                                                                                                                                                                                                                                                                                                                                                                                                                                                                                                                                                     |                            | MANIFACTURE OR SALE OF APPARATUS                                              |         |        |