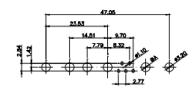

5W5 Male

5W5 Female

47.05

8W8 Male

63.50

THIS IS A C.A.D. GENERATED DRAWING TOLERANCE UNLESS OTHERWISE SPECIFIED DO NOT MAKE MANUAL REVISIONS TO MASTER. .X ±0.25

9W4 Male

25W3 Male

47.02 23.53 14.51 9.70 7.79 김 영

36W4 Female

13W3 Male

20.70 30.50 13.72 16.62 김 의 2.77

13W6 Male

43W2 Male

17W5 Female

.XX ±0.13 .XXX ±0.05