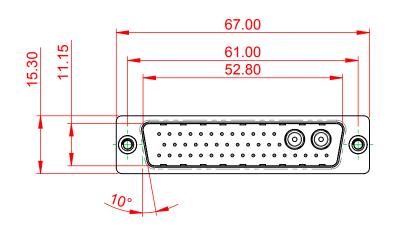

|                                      |                                                                                                                                      |                         | SW REFERENCE NO.: 627 COMBO ASSEMBLY |       |  |
|--------------------------------------|--------------------------------------------------------------------------------------------------------------------------------------|-------------------------|--------------------------------------|-------|--|
| COMBINATION                          | N D-SUB                                                                                                                              | DRAWN: C.B              | DATE: JAN. 01/20                     | 19    |  |
|                                      |                                                                                                                                      | CHECKED:                | DATE:                                |       |  |
| EDAC INC                             | THESE DRAWINGS AND SPECIFICATIONS<br>ARE THE PROPERTY OF EDAC INC.,AND                                                               | SCALE: (IN C.A.D. 1:1)  | SHEET 1 OF                           | 4     |  |
| TORONTO, ONTARIO<br>CANADA           | SHALL NOT BE REPRODUCED,OR COPIED<br>OR USED AS THE BASIS FOR THE<br>MANUFACTURE OR SALE OF APPARATUS<br>WITHOUT WRITTEN PERMISSION. | DRAWING NUMBER: 627-43W | 2222-1TA                             | ISSUE |  |
| YOUR CONNECTION TO QUALITY & SERVICE |                                                                                                                                      | PART NUMBER: 627-43W    | 2222-1TA                             | 1     |  |