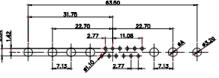

|                                                                    |                                                                                                                                                                                                                                                                                                                                                                                                                                                                                                                                                                                                                                                                                                                                                                                                                                                                                                                                                                                                                                                                                                                                                                                                                                                                                                                                                                                                                                                                                                                                                                                                                                                                                                                                                                                                                                                                                                                                                                                                                                                                                                                                                                                                                                                                                                                                                                                                                                                                                                                                                                                                                                                                                                                                     | 11W1                       | I Male/Female                                                                 |         | 27W    |
|--------------------------------------------------------------------|-------------------------------------------------------------------------------------------------------------------------------------------------------------------------------------------------------------------------------------------------------------------------------------------------------------------------------------------------------------------------------------------------------------------------------------------------------------------------------------------------------------------------------------------------------------------------------------------------------------------------------------------------------------------------------------------------------------------------------------------------------------------------------------------------------------------------------------------------------------------------------------------------------------------------------------------------------------------------------------------------------------------------------------------------------------------------------------------------------------------------------------------------------------------------------------------------------------------------------------------------------------------------------------------------------------------------------------------------------------------------------------------------------------------------------------------------------------------------------------------------------------------------------------------------------------------------------------------------------------------------------------------------------------------------------------------------------------------------------------------------------------------------------------------------------------------------------------------------------------------------------------------------------------------------------------------------------------------------------------------------------------------------------------------------------------------------------------------------------------------------------------------------------------------------------------------------------------------------------------------------------------------------------------------------------------------------------------------------------------------------------------------------------------------------------------------------------------------------------------------------------------------------------------------------------------------------------------------------------------------------------------------------------------------------------------------------------------------------------------|----------------------------|-------------------------------------------------------------------------------|---------|--------|
| 23.83<br>14.48<br>0 00<br>8.80                                     | 8W8 Female<br>53.50<br>53.50<br>53.50<br>53.50<br>53.50<br>53.50<br>53.50<br>53.50<br>53.50<br>53.50<br>53.50<br>53.50<br>53.50<br>53.50<br>53.50<br>53.50<br>53.50<br>53.50<br>53.50<br>53.50<br>53.50<br>53.50<br>53.50<br>53.50<br>53.50<br>53.50<br>53.50<br>53.50<br>53.50<br>54.50<br>54.50<br>54.50<br>54.50<br>54.50<br>54.50<br>54.50<br>54.50<br>54.50<br>54.50<br>54.50<br>54.50<br>54.50<br>54.50<br>54.50<br>54.50<br>54.50<br>54.50<br>54.50<br>54.50<br>54.50<br>54.50<br>54.50<br>54.50<br>54.50<br>54.50<br>54.50<br>54.50<br>54.50<br>54.50<br>54.50<br>54.50<br>54.50<br>54.50<br>54.50<br>54.50<br>54.50<br>54.50<br>54.50<br>54.50<br>54.50<br>54.50<br>54.50<br>54.50<br>54.50<br>54.50<br>54.50<br>54.50<br>54.50<br>54.50<br>54.50<br>54.50<br>54.50<br>54.50<br>54.50<br>54.50<br>54.50<br>54.50<br>54.50<br>54.50<br>54.50<br>54.50<br>54.50<br>54.50<br>54.50<br>54.50<br>54.50<br>54.50<br>54.50<br>54.50<br>54.50<br>54.50<br>54.50<br>54.50<br>54.50<br>54.50<br>54.50<br>54.50<br>54.50<br>54.50<br>54.50<br>54.50<br>54.50<br>54.50<br>54.50<br>54.50<br>54.50<br>54.50<br>54.50<br>54.50<br>54.50<br>54.50<br>54.50<br>54.50<br>54.50<br>54.50<br>54.50<br>54.50<br>54.50<br>54.50<br>54.50<br>54.50<br>54.50<br>54.50<br>54.50<br>54.50<br>54.50<br>54.50<br>54.50<br>54.50<br>54.50<br>54.50<br>54.50<br>54.50<br>54.50<br>54.50<br>54.50<br>54.50<br>54.50<br>54.50<br>54.50<br>54.50<br>54.50<br>54.50<br>54.50<br>54.50<br>54.50<br>54.50<br>54.50<br>54.50<br>54.50<br>54.50<br>54.50<br>54.50<br>54.50<br>54.50<br>54.50<br>54.50<br>54.50<br>54.50<br>54.50<br>54.50<br>54.50<br>54.50<br>54.50<br>54.50<br>54.50<br>54.50<br>54.50<br>54.50<br>54.50<br>54.50<br>54.50<br>54.50<br>54.50<br>54.50<br>54.50<br>54.50<br>54.50<br>54.50<br>54.50<br>54.50<br>54.50<br>54.50<br>54.50<br>54.50<br>54.50<br>54.50<br>54.50<br>54.50<br>54.50<br>54.50<br>54.50<br>54.50<br>54.50<br>54.50<br>54.50<br>54.50<br>54.50<br>54.50<br>54.50<br>54.50<br>54.50<br>54.50<br>54.50<br>54.50<br>54.50<br>54.50<br>55.50<br>54.50<br>54.50<br>54.50<br>54.50<br>54.50<br>54.50<br>54.50<br>54.50<br>54.50<br>54.50<br>54.50<br>54.50<br>54.50<br>54.50<br>54.50<br>54.50<br>54.50<br>54.50<br>54.50<br>54.50<br>54.50<br>54.50<br>54.50<br>54.50<br>54.50<br>54.50<br>54.50<br>54.50<br>54.50<br>54.50<br>54.50<br>54.50<br>54.50<br>54.50<br>54.50<br>54.50<br>54.50<br>54.50<br>54.50<br>54.50<br>54.50<br>54.50<br>54.50<br>54.50<br>54.50<br>54.50<br>54.50<br>54.50<br>54.50<br>54.50<br>54.50<br>54.50<br>54.50<br>54.50<br>54.50<br>54.50<br>54.50<br>54.50<br>54.50<br>54.50<br>54.50<br>54.50<br>54.50<br>54.50<br>54.50<br>54.50<br>54.50<br>54.50<br>54.50<br>54.50<br>54.50<br>54.50<br>54. | 2.07                       | 33.30<br>16.65<br>9.70<br>4.4<br>4.4<br>4.4<br>4.4<br>4.4<br>4.4<br>4.4<br>4. |         | 284    |
|                                                                    | +                                                                                                                                                                                                                                                                                                                                                                                                                                                                                                                                                                                                                                                                                                                                                                                                                                                                                                                                                                                                                                                                                                                                                                                                                                                                                                                                                                                                                                                                                                                                                                                                                                                                                                                                                                                                                                                                                                                                                                                                                                                                                                                                                                                                                                                                                                                                                                                                                                                                                                                                                                                                                                                                                                                                   | 1                          | 2 Male/Female                                                                 |         | 21W    |
| CURRENT RATING<br>10A / 2.2<br>20A / 3.3<br>30A / 3.7<br>40A / 4.2 |                                                                                                                                                                                                                                                                                                                                                                                                                                                                                                                                                                                                                                                                                                                                                                                                                                                                                                                                                                                                                                                                                                                                                                                                                                                                                                                                                                                                                                                                                                                                                                                                                                                                                                                                                                                                                                                                                                                                                                                                                                                                                                                                                                                                                                                                                                                                                                                                                                                                                                                                                                                                                                                                                                                                     | ¥7                         | 47.00<br>23.05<br>                                                            |         |        |
|                                                                    |                                                                                                                                                                                                                                                                                                                                                                                                                                                                                                                                                                                                                                                                                                                                                                                                                                                                                                                                                                                                                                                                                                                                                                                                                                                                                                                                                                                                                                                                                                                                                                                                                                                                                                                                                                                                                                                                                                                                                                                                                                                                                                                                                                                                                                                                                                                                                                                                                                                                                                                                                                                                                                                                                                                                     |                            |                                                                               | SW REFE | RENCE  |
|                                                                    |                                                                                                                                                                                                                                                                                                                                                                                                                                                                                                                                                                                                                                                                                                                                                                                                                                                                                                                                                                                                                                                                                                                                                                                                                                                                                                                                                                                                                                                                                                                                                                                                                                                                                                                                                                                                                                                                                                                                                                                                                                                                                                                                                                                                                                                                                                                                                                                                                                                                                                                                                                                                                                                                                                                                     | COMBINATION D-SUB          |                                                                               |         | C.B    |
|                                                                    |                                                                                                                                                                                                                                                                                                                                                                                                                                                                                                                                                                                                                                                                                                                                                                                                                                                                                                                                                                                                                                                                                                                                                                                                                                                                                                                                                                                                                                                                                                                                                                                                                                                                                                                                                                                                                                                                                                                                                                                                                                                                                                                                                                                                                                                                                                                                                                                                                                                                                                                                                                                                                                                                                                                                     |                            |                                                                               | CHECKED | ):     |
| FULLY CONFORMS TO                                                  |                                                                                                                                                                                                                                                                                                                                                                                                                                                                                                                                                                                                                                                                                                                                                                                                                                                                                                                                                                                                                                                                                                                                                                                                                                                                                                                                                                                                                                                                                                                                                                                                                                                                                                                                                                                                                                                                                                                                                                                                                                                                                                                                                                                                                                                                                                                                                                                                                                                                                                                                                                                                                                                                                                                                     | EDAC INC                   | THESE DRAWINGS AND SPECIFICATIONS<br>ARE THE PROPERTY OF EDAC INC.,AND        | SCALE:  | N.T.S  |
| EAN UNION DIRECTIVES<br>OR RoHS COMPLIANCY.                        |                                                                                                                                                                                                                                                                                                                                                                                                                                                                                                                                                                                                                                                                                                                                                                                                                                                                                                                                                                                                                                                                                                                                                                                                                                                                                                                                                                                                                                                                                                                                                                                                                                                                                                                                                                                                                                                                                                                                                                                                                                                                                                                                                                                                                                                                                                                                                                                                                                                                                                                                                                                                                                                                                                                                     | TORONTO, ONTARIO<br>CANADA | SHALL NOT BE REPRODUCED, OR COPIED OR USED AS THE BASIS FOR THE               | DRAWING | 3 NUMB |
| UN NUNS CUMPLIANUT.                                                |                                                                                                                                                                                                                                                                                                                                                                                                                                                                                                                                                                                                                                                                                                                                                                                                                                                                                                                                                                                                                                                                                                                                                                                                                                                                                                                                                                                                                                                                                                                                                                                                                                                                                                                                                                                                                                                                                                                                                                                                                                                                                                                                                                                                                                                                                                                                                                                                                                                                                                                                                                                                                                                                                                                                     |                            | MANIFACTURE OR SALE OF APPARATUS                                              |         |        |