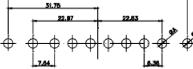

47.02 23.53 14.51 9.70 7.79 김 영

36W4 Female

13W3 Male

20.70 30.50 13.72 16.62 김 의 2.77

13W6 Male

43W2 Male

17W5 Female

.XX ±0.13 .XXX ±0.05