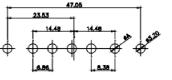

47.02 23.53 14.51 9.70 7.79 김 영

36W4 Female

13W3 Male

20.70 30.50 13.72 16.62 김 의 2.77

13W6 Male

43W2 Male

17W5 Female

.XX ±0.13 .XXX ±0.05