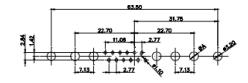

|                                                                    |                                                                                                                                                                                                                                                                                                                                                                                                                                                                                                                                                                                                                                                                                                                                                                                                                                                                                                                                                                                                                                                                                                                                                                                                                                                                                                                                                                                                                                                                                                                                                                                                                                                                                                                                                                                                                                                                                                                                                                                                                                                                                                                                                                                                                                                                                                                                                                                                                                                                                                                                                                                                                                                                                                                                     | 11W1                       | I Male/Female                                                                 |         | 27W    |
|--------------------------------------------------------------------|-------------------------------------------------------------------------------------------------------------------------------------------------------------------------------------------------------------------------------------------------------------------------------------------------------------------------------------------------------------------------------------------------------------------------------------------------------------------------------------------------------------------------------------------------------------------------------------------------------------------------------------------------------------------------------------------------------------------------------------------------------------------------------------------------------------------------------------------------------------------------------------------------------------------------------------------------------------------------------------------------------------------------------------------------------------------------------------------------------------------------------------------------------------------------------------------------------------------------------------------------------------------------------------------------------------------------------------------------------------------------------------------------------------------------------------------------------------------------------------------------------------------------------------------------------------------------------------------------------------------------------------------------------------------------------------------------------------------------------------------------------------------------------------------------------------------------------------------------------------------------------------------------------------------------------------------------------------------------------------------------------------------------------------------------------------------------------------------------------------------------------------------------------------------------------------------------------------------------------------------------------------------------------------------------------------------------------------------------------------------------------------------------------------------------------------------------------------------------------------------------------------------------------------------------------------------------------------------------------------------------------------------------------------------------------------------------------------------------------------|----------------------------|-------------------------------------------------------------------------------|---------|--------|
| 23.83<br>14.48<br>0 00<br>8.80                                     | 8W8 Female<br>53.50<br>53.50<br>53.50<br>53.50<br>53.50<br>53.50<br>53.50<br>53.50<br>53.50<br>53.50<br>53.50<br>53.50<br>53.50<br>53.50<br>53.50<br>53.50<br>53.50<br>53.50<br>53.50<br>53.50<br>53.50<br>53.50<br>53.50<br>53.50<br>53.50<br>53.50<br>53.50<br>53.50<br>53.50<br>54.50<br>54.50<br>54.50<br>54.50<br>54.50<br>54.50<br>54.50<br>54.50<br>54.50<br>54.50<br>54.50<br>54.50<br>54.50<br>54.50<br>54.50<br>54.50<br>54.50<br>54.50<br>54.50<br>54.50<br>54.50<br>54.50<br>54.50<br>54.50<br>54.50<br>54.50<br>54.50<br>54.50<br>54.50<br>54.50<br>54.50<br>54.50<br>54.50<br>54.50<br>54.50<br>54.50<br>54.50<br>54.50<br>54.50<br>54.50<br>54.50<br>54.50<br>54.50<br>54.50<br>54.50<br>54.50<br>54.50<br>54.50<br>54.50<br>54.50<br>54.50<br>54.50<br>54.50<br>54.50<br>54.50<br>54.50<br>54.50<br>54.50<br>54.50<br>54.50<br>54.50<br>54.50<br>54.50<br>54.50<br>54.50<br>54.50<br>54.50<br>54.50<br>54.50<br>54.50<br>54.50<br>54.50<br>54.50<br>54.50<br>54.50<br>54.50<br>54.50<br>54.50<br>54.50<br>54.50<br>54.50<br>54.50<br>54.50<br>54.50<br>54.50<br>54.50<br>54.50<br>54.50<br>54.50<br>54.50<br>54.50<br>54.50<br>54.50<br>54.50<br>54.50<br>54.50<br>54.50<br>54.50<br>54.50<br>54.50<br>54.50<br>54.50<br>54.50<br>54.50<br>54.50<br>54.50<br>54.50<br>54.50<br>54.50<br>54.50<br>54.50<br>54.50<br>54.50<br>54.50<br>54.50<br>54.50<br>54.50<br>54.50<br>54.50<br>54.50<br>54.50<br>54.50<br>54.50<br>54.50<br>54.50<br>54.50<br>54.50<br>54.50<br>54.50<br>54.50<br>54.50<br>54.50<br>54.50<br>54.50<br>54.50<br>54.50<br>54.50<br>54.50<br>54.50<br>54.50<br>54.50<br>54.50<br>54.50<br>54.50<br>54.50<br>54.50<br>54.50<br>54.50<br>54.50<br>54.50<br>54.50<br>54.50<br>54.50<br>54.50<br>54.50<br>54.50<br>54.50<br>54.50<br>54.50<br>54.50<br>54.50<br>54.50<br>54.50<br>54.50<br>54.50<br>54.50<br>54.50<br>54.50<br>54.50<br>54.50<br>54.50<br>54.50<br>54.50<br>54.50<br>54.50<br>54.50<br>54.50<br>54.50<br>54.50<br>54.50<br>54.50<br>54.50<br>54.50<br>54.50<br>54.50<br>54.50<br>54.50<br>54.50<br>55.50<br>54.50<br>54.50<br>54.50<br>54.50<br>54.50<br>54.50<br>54.50<br>54.50<br>54.50<br>54.50<br>54.50<br>54.50<br>54.50<br>54.50<br>54.50<br>54.50<br>54.50<br>54.50<br>54.50<br>54.50<br>54.50<br>54.50<br>54.50<br>54.50<br>54.50<br>54.50<br>54.50<br>54.50<br>54.50<br>54.50<br>54.50<br>54.50<br>54.50<br>54.50<br>54.50<br>54.50<br>54.50<br>54.50<br>54.50<br>54.50<br>54.50<br>54.50<br>54.50<br>54.50<br>54.50<br>54.50<br>54.50<br>54.50<br>54.50<br>54.50<br>54.50<br>54.50<br>54.50<br>54.50<br>54.50<br>54.50<br>54.50<br>54.50<br>54.50<br>54.50<br>54.50<br>54.50<br>54.50<br>54.50<br>54.50<br>54.50<br>54.50<br>54.50<br>54.50<br>54.50<br>54.50<br>54.50<br>54. | 2.07                       | 33.30<br>16.65<br>9.70<br>4.4<br>4.4<br>4.4<br>4.4<br>4.4<br>4.4<br>4.4<br>4. |         | 284    |
|                                                                    | +                                                                                                                                                                                                                                                                                                                                                                                                                                                                                                                                                                                                                                                                                                                                                                                                                                                                                                                                                                                                                                                                                                                                                                                                                                                                                                                                                                                                                                                                                                                                                                                                                                                                                                                                                                                                                                                                                                                                                                                                                                                                                                                                                                                                                                                                                                                                                                                                                                                                                                                                                                                                                                                                                                                                   | 1                          | 2 Male/Female                                                                 |         | 21W    |
| CURRENT RATING<br>10A / 2.2<br>20A / 3.3<br>30A / 3.7<br>40A / 4.2 |                                                                                                                                                                                                                                                                                                                                                                                                                                                                                                                                                                                                                                                                                                                                                                                                                                                                                                                                                                                                                                                                                                                                                                                                                                                                                                                                                                                                                                                                                                                                                                                                                                                                                                                                                                                                                                                                                                                                                                                                                                                                                                                                                                                                                                                                                                                                                                                                                                                                                                                                                                                                                                                                                                                                     | ¥7                         | 47.00<br>23.05<br>                                                            |         |        |
|                                                                    |                                                                                                                                                                                                                                                                                                                                                                                                                                                                                                                                                                                                                                                                                                                                                                                                                                                                                                                                                                                                                                                                                                                                                                                                                                                                                                                                                                                                                                                                                                                                                                                                                                                                                                                                                                                                                                                                                                                                                                                                                                                                                                                                                                                                                                                                                                                                                                                                                                                                                                                                                                                                                                                                                                                                     |                            |                                                                               | SW REFE | RENCE  |
|                                                                    |                                                                                                                                                                                                                                                                                                                                                                                                                                                                                                                                                                                                                                                                                                                                                                                                                                                                                                                                                                                                                                                                                                                                                                                                                                                                                                                                                                                                                                                                                                                                                                                                                                                                                                                                                                                                                                                                                                                                                                                                                                                                                                                                                                                                                                                                                                                                                                                                                                                                                                                                                                                                                                                                                                                                     | COMBINATION D-SUB          |                                                                               |         | C.B    |
|                                                                    |                                                                                                                                                                                                                                                                                                                                                                                                                                                                                                                                                                                                                                                                                                                                                                                                                                                                                                                                                                                                                                                                                                                                                                                                                                                                                                                                                                                                                                                                                                                                                                                                                                                                                                                                                                                                                                                                                                                                                                                                                                                                                                                                                                                                                                                                                                                                                                                                                                                                                                                                                                                                                                                                                                                                     |                            |                                                                               | CHECKED | ):     |
| FULLY CONFORMS TO                                                  |                                                                                                                                                                                                                                                                                                                                                                                                                                                                                                                                                                                                                                                                                                                                                                                                                                                                                                                                                                                                                                                                                                                                                                                                                                                                                                                                                                                                                                                                                                                                                                                                                                                                                                                                                                                                                                                                                                                                                                                                                                                                                                                                                                                                                                                                                                                                                                                                                                                                                                                                                                                                                                                                                                                                     | EDAC INC                   | THESE DRAWINGS AND SPECIFICATIONS<br>ARE THE PROPERTY OF EDAC INC.,AND        | SCALE:  | N.T.S  |
| EAN UNION DIRECTIVES<br>OR RoHS COMPLIANCY.                        |                                                                                                                                                                                                                                                                                                                                                                                                                                                                                                                                                                                                                                                                                                                                                                                                                                                                                                                                                                                                                                                                                                                                                                                                                                                                                                                                                                                                                                                                                                                                                                                                                                                                                                                                                                                                                                                                                                                                                                                                                                                                                                                                                                                                                                                                                                                                                                                                                                                                                                                                                                                                                                                                                                                                     | TORONTO, ONTARIO<br>CANADA | SHALL NOT BE REPRODUCED, OR COPIED OR USED AS THE BASIS FOR THE               | DRAWING | 3 NUMB |
| UN NUNS CUMPLIANUT.                                                |                                                                                                                                                                                                                                                                                                                                                                                                                                                                                                                                                                                                                                                                                                                                                                                                                                                                                                                                                                                                                                                                                                                                                                                                                                                                                                                                                                                                                                                                                                                                                                                                                                                                                                                                                                                                                                                                                                                                                                                                                                                                                                                                                                                                                                                                                                                                                                                                                                                                                                                                                                                                                                                                                                                                     |                            | MANIFACTURE OR SALE OF APPARATUS                                              |         |        |