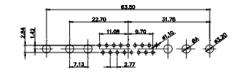

47.02 23.53 14.51 9.70 7.79 김 영

36W4 Female

13W3 Male

20.70 30.50 13.72 16.62 김 의 2.77

13W6 Male

43W2 Male

17W5 Female

.XX ±0.13 .XXX ±0.05