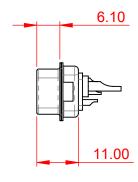

|                                      |                                                                                                                                      |                         | SW REFERENCE NO.: 627 COMBO ASSEMBLY |       |  |
|--------------------------------------|--------------------------------------------------------------------------------------------------------------------------------------|-------------------------|--------------------------------------|-------|--|
| COMBINATION                          | N D-SUB                                                                                                                              | DRAWN: C.B              | DATE: JAN. 01/20                     | 19    |  |
|                                      |                                                                                                                                      | CHECKED:                | DATE:                                |       |  |
| EDAC INC                             | THESE DRAWINGS AND SPECIFICATIONS<br>ARE THE PROPERTY OF EDAC INC.,AND                                                               | SCALE: (IN C.A.D. 1:1)  | SHEET 1 OF                           | 4     |  |
| TORONTO, ONTARIO<br>CANADA           | SHALL NOT BE REPRODUCED,OR COPIED<br>OR USED AS THE BASIS FOR THE<br>MANUFACTURE OR SALE OF APPARATUS<br>WITHOUT WRITTEN PERMISSION. | DRAWING NUMBER: 627-43W | 2222-1TA                             | ISSUE |  |
| YOUR CONNECTION TO QUALITY & SERVICE |                                                                                                                                      | PART NUMBER: 627-43W    | 2222-1TA                             | 1     |  |