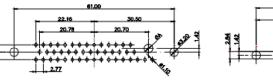

47.02 23.53 14.51 9.70 7.79 김 영

36W4 Female

13W3 Male

20.70 30.50 13.72 16.62 김 의 2.77

13W6 Male

43W2 Male

17W5 Female

.XX ±0.13 .XXX ±0.05

9W4 Female

13W3 Female

43W2 Female

47W1 Female

17W5 Male

COMPLIANT

|                                                                  |                                                                                | SW REFERENCE NO.: 627 C                                                                                                                                                                                        | OMBO ASSEMBLY           |            |       |
|------------------------------------------------------------------|--------------------------------------------------------------------------------|----------------------------------------------------------------------------------------------------------------------------------------------------------------------------------------------------------------|-------------------------|------------|-------|
|                                                                  | COMBINATION                                                                    | DRAWN: C.B                                                                                                                                                                                                     | DATE: JAN. 01/20        | 19         |       |
|                                                                  |                                                                                | CHECKED:                                                                                                                                                                                                       | DATE:                   |            |       |
| THIS SERIES FULLY CONFORMS TO                                    | EDAC INC<br>TORONTO, ONTARIO<br>CANADA<br>YOUR CONNECTION TO QUALITY & SERVICE | THESE DRAWINGS AND SPECIFICATIONS<br>ARE THE PROPERTY OF EDAC INC.,AND<br>SHALL NOT BE REPRODUCED,OR COPIED<br>OR USED AS THE BASIS FOR THE<br>MANUFACTURE OR SALE OF APPARATUS<br>WITHOUT WRITTEN PERMISSION. | SCALE: N.T.S            | SHEET 4 OF | 4     |
| THE EUROPEAN UNION DIRECTIVES<br>2011/65/EU FOR RoHS COMPLIANCY. |                                                                                |                                                                                                                                                                                                                | DRAWING NUMBER: 627-43W | 2222-1TA   | ISSUE |
|                                                                  |                                                                                |                                                                                                                                                                                                                | PART NUMBER: 627-43W    | 2222-1TA   | 1     |