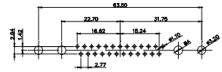

5W5 Male

5W5 Female

47.05

8W8 Male

63.50

THIS IS A C.A.D. GENERATED DRAWING TOLERANCE UNLESS OTHERWISE SPECIFIED DO NOT MAKE MANUAL REVISIONS TO MASTER. .X ±0.25

9W4 Male

25W3 Male