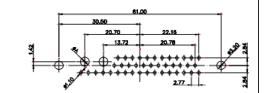

5W5 Male

5W5 Female

47.05

8W8 Male

63.50

THIS IS A C.A.D. GENERATED DRAWING TOLERANCE UNLESS OTHERWISE SPECIFIED DO NOT MAKE MANUAL REVISIONS TO MASTER. .X ±0.25

9W4 Male

25W3 Male

47.02 23.53 14.51 9.70 7.79 김 영

36W4 Female

13W3 Male

20.70 30.50 13.72 16.62 김 의 2.77

13W6 Male

43W2 Male

17W5 Female

.XX ±0.13 .XXX ±0.05