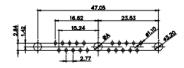

5W5 Male

5W5 Female

47.05

8W8 Male

63.50

THIS IS A C.A.D. GENERATED DRAWING TOLERANCE UNLESS OTHERWISE SPECIFIED DO NOT MAKE MANUAL REVISIONS TO MASTER. .X ±0.25

9W4 Male

25W3 Male