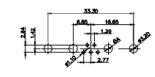

## NOTES:

MATERIAL: HOUSING: THERMOPLASTIC POLYESTER, UL94V-0

SHELL: STEEL, Sn or Ni PLATED CONTACT: COPPER ALLOY SEE ORDERING GUIDE FOR PLATING

OPERATING TEMPERATURE: -55°C ~ 125°C

SIGNAL CONTACT CURRENT RATING: 5A PER CONTACT SIGNAL CONTACT RESISTANCE: 10mQ MAX. INSULATOR RESISTANCE: 5000MΩ min. DIELECTRIC WITHSTANDING VOLTAGE: 1000V AC rms

|                                                                    |                                                                                                                                                                                                                                                                                                                                                                                                                                                                                                                                                                                                                                                                                                                                                                                                                                                                                                                                                                                                                                                                                                                                                                                                                                                                                                                                                                                                                                                                                                                                                                                                                                                                                                                                                                                                                                                                                                                                                                                                                                                                                                                                                                                                                                                                                                                                                                                                                                                                                                                                                                                                                                                                                                                                     | 11W1                       | I Male/Female                                                                 |         | 27W    |
|--------------------------------------------------------------------|-------------------------------------------------------------------------------------------------------------------------------------------------------------------------------------------------------------------------------------------------------------------------------------------------------------------------------------------------------------------------------------------------------------------------------------------------------------------------------------------------------------------------------------------------------------------------------------------------------------------------------------------------------------------------------------------------------------------------------------------------------------------------------------------------------------------------------------------------------------------------------------------------------------------------------------------------------------------------------------------------------------------------------------------------------------------------------------------------------------------------------------------------------------------------------------------------------------------------------------------------------------------------------------------------------------------------------------------------------------------------------------------------------------------------------------------------------------------------------------------------------------------------------------------------------------------------------------------------------------------------------------------------------------------------------------------------------------------------------------------------------------------------------------------------------------------------------------------------------------------------------------------------------------------------------------------------------------------------------------------------------------------------------------------------------------------------------------------------------------------------------------------------------------------------------------------------------------------------------------------------------------------------------------------------------------------------------------------------------------------------------------------------------------------------------------------------------------------------------------------------------------------------------------------------------------------------------------------------------------------------------------------------------------------------------------------------------------------------------------|----------------------------|-------------------------------------------------------------------------------|---------|--------|
| 23.83<br>14.48<br>0 00<br>8.80                                     | 8W8 Female<br>53.50<br>53.50<br>53.50<br>53.50<br>53.50<br>53.50<br>53.50<br>53.50<br>53.50<br>53.50<br>53.50<br>53.50<br>53.50<br>53.50<br>53.50<br>53.50<br>53.50<br>53.50<br>53.50<br>53.50<br>53.50<br>53.50<br>53.50<br>53.50<br>53.50<br>53.50<br>53.50<br>53.50<br>53.50<br>54.50<br>54.50<br>54.50<br>54.50<br>54.50<br>54.50<br>54.50<br>54.50<br>54.50<br>54.50<br>54.50<br>54.50<br>54.50<br>54.50<br>54.50<br>54.50<br>54.50<br>54.50<br>54.50<br>54.50<br>54.50<br>54.50<br>54.50<br>54.50<br>54.50<br>54.50<br>54.50<br>54.50<br>54.50<br>54.50<br>54.50<br>54.50<br>54.50<br>54.50<br>54.50<br>54.50<br>54.50<br>54.50<br>54.50<br>54.50<br>54.50<br>54.50<br>54.50<br>54.50<br>54.50<br>54.50<br>54.50<br>54.50<br>54.50<br>54.50<br>54.50<br>54.50<br>54.50<br>54.50<br>54.50<br>54.50<br>54.50<br>54.50<br>54.50<br>54.50<br>54.50<br>54.50<br>54.50<br>54.50<br>54.50<br>54.50<br>54.50<br>54.50<br>54.50<br>54.50<br>54.50<br>54.50<br>54.50<br>54.50<br>54.50<br>54.50<br>54.50<br>54.50<br>54.50<br>54.50<br>54.50<br>54.50<br>54.50<br>54.50<br>54.50<br>54.50<br>54.50<br>54.50<br>54.50<br>54.50<br>54.50<br>54.50<br>54.50<br>54.50<br>54.50<br>54.50<br>54.50<br>54.50<br>54.50<br>54.50<br>54.50<br>54.50<br>54.50<br>54.50<br>54.50<br>54.50<br>54.50<br>54.50<br>54.50<br>54.50<br>54.50<br>54.50<br>54.50<br>54.50<br>54.50<br>54.50<br>54.50<br>54.50<br>54.50<br>54.50<br>54.50<br>54.50<br>54.50<br>54.50<br>54.50<br>54.50<br>54.50<br>54.50<br>54.50<br>54.50<br>54.50<br>54.50<br>54.50<br>54.50<br>54.50<br>54.50<br>54.50<br>54.50<br>54.50<br>54.50<br>54.50<br>54.50<br>54.50<br>54.50<br>54.50<br>54.50<br>54.50<br>54.50<br>54.50<br>54.50<br>54.50<br>54.50<br>54.50<br>54.50<br>54.50<br>54.50<br>54.50<br>54.50<br>54.50<br>54.50<br>54.50<br>54.50<br>54.50<br>54.50<br>54.50<br>54.50<br>54.50<br>54.50<br>54.50<br>54.50<br>54.50<br>54.50<br>54.50<br>54.50<br>54.50<br>54.50<br>54.50<br>54.50<br>54.50<br>54.50<br>54.50<br>54.50<br>54.50<br>54.50<br>54.50<br>54.50<br>54.50<br>54.50<br>55.50<br>54.50<br>54.50<br>54.50<br>54.50<br>54.50<br>54.50<br>54.50<br>54.50<br>54.50<br>54.50<br>54.50<br>54.50<br>54.50<br>54.50<br>54.50<br>54.50<br>54.50<br>54.50<br>54.50<br>54.50<br>54.50<br>54.50<br>54.50<br>54.50<br>54.50<br>54.50<br>54.50<br>54.50<br>54.50<br>54.50<br>54.50<br>54.50<br>54.50<br>54.50<br>54.50<br>54.50<br>54.50<br>54.50<br>54.50<br>54.50<br>54.50<br>54.50<br>54.50<br>54.50<br>54.50<br>54.50<br>54.50<br>54.50<br>54.50<br>54.50<br>54.50<br>54.50<br>54.50<br>54.50<br>54.50<br>54.50<br>54.50<br>54.50<br>54.50<br>54.50<br>54.50<br>54.50<br>54.50<br>54.50<br>54.50<br>54.50<br>54.50<br>54.50<br>54.50<br>54.50<br>54.50<br>54.50<br>54. | 2.07                       | 33.30<br>16.65<br>9.70<br>4.4<br>4.4<br>4.4<br>4.4<br>4.4<br>4.4<br>4.4<br>4. |         | 284    |
|                                                                    | +                                                                                                                                                                                                                                                                                                                                                                                                                                                                                                                                                                                                                                                                                                                                                                                                                                                                                                                                                                                                                                                                                                                                                                                                                                                                                                                                                                                                                                                                                                                                                                                                                                                                                                                                                                                                                                                                                                                                                                                                                                                                                                                                                                                                                                                                                                                                                                                                                                                                                                                                                                                                                                                                                                                                   | 1                          | 2 Male/Female                                                                 |         | 21W    |
| CURRENT RATING<br>10A / 2.2<br>20A / 3.3<br>30A / 3.7<br>40A / 4.2 |                                                                                                                                                                                                                                                                                                                                                                                                                                                                                                                                                                                                                                                                                                                                                                                                                                                                                                                                                                                                                                                                                                                                                                                                                                                                                                                                                                                                                                                                                                                                                                                                                                                                                                                                                                                                                                                                                                                                                                                                                                                                                                                                                                                                                                                                                                                                                                                                                                                                                                                                                                                                                                                                                                                                     | ¥7                         | 47.00<br>23.05<br>                                                            |         |        |
|                                                                    |                                                                                                                                                                                                                                                                                                                                                                                                                                                                                                                                                                                                                                                                                                                                                                                                                                                                                                                                                                                                                                                                                                                                                                                                                                                                                                                                                                                                                                                                                                                                                                                                                                                                                                                                                                                                                                                                                                                                                                                                                                                                                                                                                                                                                                                                                                                                                                                                                                                                                                                                                                                                                                                                                                                                     |                            |                                                                               | SW REFE | RENCE  |
|                                                                    |                                                                                                                                                                                                                                                                                                                                                                                                                                                                                                                                                                                                                                                                                                                                                                                                                                                                                                                                                                                                                                                                                                                                                                                                                                                                                                                                                                                                                                                                                                                                                                                                                                                                                                                                                                                                                                                                                                                                                                                                                                                                                                                                                                                                                                                                                                                                                                                                                                                                                                                                                                                                                                                                                                                                     | COMBINATION D-SUB          |                                                                               |         | C.B    |
|                                                                    |                                                                                                                                                                                                                                                                                                                                                                                                                                                                                                                                                                                                                                                                                                                                                                                                                                                                                                                                                                                                                                                                                                                                                                                                                                                                                                                                                                                                                                                                                                                                                                                                                                                                                                                                                                                                                                                                                                                                                                                                                                                                                                                                                                                                                                                                                                                                                                                                                                                                                                                                                                                                                                                                                                                                     |                            |                                                                               | CHECKED | ):     |
| FULLY CONFORMS TO                                                  |                                                                                                                                                                                                                                                                                                                                                                                                                                                                                                                                                                                                                                                                                                                                                                                                                                                                                                                                                                                                                                                                                                                                                                                                                                                                                                                                                                                                                                                                                                                                                                                                                                                                                                                                                                                                                                                                                                                                                                                                                                                                                                                                                                                                                                                                                                                                                                                                                                                                                                                                                                                                                                                                                                                                     | EDAC INC                   | THESE DRAWINGS AND SPECIFICATIONS<br>ARE THE PROPERTY OF EDAC INC.,AND        | SCALE:  | N.T.S  |
| EAN UNION DIRECTIVES<br>OR RoHS COMPLIANCY.                        |                                                                                                                                                                                                                                                                                                                                                                                                                                                                                                                                                                                                                                                                                                                                                                                                                                                                                                                                                                                                                                                                                                                                                                                                                                                                                                                                                                                                                                                                                                                                                                                                                                                                                                                                                                                                                                                                                                                                                                                                                                                                                                                                                                                                                                                                                                                                                                                                                                                                                                                                                                                                                                                                                                                                     | TORONTO, ONTARIO<br>CANADA | SHALL NOT BE REPRODUCED, OR COPIED OR USED AS THE BASIS FOR THE               | DRAWING | 3 NUMB |
| UN NUNS CUMPLIANUT.                                                |                                                                                                                                                                                                                                                                                                                                                                                                                                                                                                                                                                                                                                                                                                                                                                                                                                                                                                                                                                                                                                                                                                                                                                                                                                                                                                                                                                                                                                                                                                                                                                                                                                                                                                                                                                                                                                                                                                                                                                                                                                                                                                                                                                                                                                                                                                                                                                                                                                                                                                                                                                                                                                                                                                                                     |                            | MANIFACTURE OR SALE OF APPARATUS                                              |         |        |