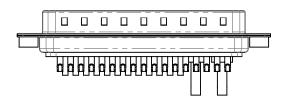

THIS IS A C.A.D. GENERATED DRAWING DO NOT MAKE MANUAL REVISIONS TO MASTER.

| Å |
|---|
|   |

| ISSUE NUMBER |
|--------------|
| ORIGINAL     |

(1)

## NOTES:

MATERIAL: HOUSING: THERMOPLASTIC POLYESTER, UL94V-0

SHELL: STEEL, Sn or Ni PLATED CONTACT: COPPER ALLOY SEE ORDERING GUIDE FOR PLATING

OPERATING TEMPERATURE: -55°C ~ 125°C

SIGNAL CONTACT CURRENT RATING: 5A PER CONTACT SIGNAL CONTACT RESISTANCE: 10mQ MAX. INSULATOR RESISTANCE: 5000MΩ min. DIELECTRIC WITHSTANDING VOLTAGE: 1000V AC rms