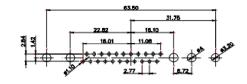

|                                                                    |                                                                                                                                                                                                                                                                                                                                                                                                                                                                                                                                                                                                                                                                                                                                                                                                                                                                                                                                                                                                                                                                                                                                                                                                                                                                                                                                                                                                                                                                                                                                                                                                                                                                                                                                                                                                                                                                                                                                                                                                                                                                                                                                                                                                                                                                                                                                                                                                                                                                                                                                                                                                                                                                                                                                     | 11W1                       | I Male/Female                                                                 |         | 27W    |
|--------------------------------------------------------------------|-------------------------------------------------------------------------------------------------------------------------------------------------------------------------------------------------------------------------------------------------------------------------------------------------------------------------------------------------------------------------------------------------------------------------------------------------------------------------------------------------------------------------------------------------------------------------------------------------------------------------------------------------------------------------------------------------------------------------------------------------------------------------------------------------------------------------------------------------------------------------------------------------------------------------------------------------------------------------------------------------------------------------------------------------------------------------------------------------------------------------------------------------------------------------------------------------------------------------------------------------------------------------------------------------------------------------------------------------------------------------------------------------------------------------------------------------------------------------------------------------------------------------------------------------------------------------------------------------------------------------------------------------------------------------------------------------------------------------------------------------------------------------------------------------------------------------------------------------------------------------------------------------------------------------------------------------------------------------------------------------------------------------------------------------------------------------------------------------------------------------------------------------------------------------------------------------------------------------------------------------------------------------------------------------------------------------------------------------------------------------------------------------------------------------------------------------------------------------------------------------------------------------------------------------------------------------------------------------------------------------------------------------------------------------------------------------------------------------------------|----------------------------|-------------------------------------------------------------------------------|---------|--------|
| 23.83<br>14.48<br>0 00<br>8.80                                     | 8W8 Female<br>53.50<br>53.50<br>53.50<br>53.50<br>53.50<br>53.50<br>53.50<br>53.50<br>53.50<br>53.50<br>53.50<br>53.50<br>53.50<br>53.50<br>53.50<br>53.50<br>53.50<br>53.50<br>53.50<br>53.50<br>53.50<br>53.50<br>53.50<br>53.50<br>53.50<br>53.50<br>53.50<br>53.50<br>53.50<br>54.50<br>54.50<br>54.50<br>54.50<br>54.50<br>54.50<br>54.50<br>54.50<br>54.50<br>54.50<br>54.50<br>54.50<br>54.50<br>54.50<br>54.50<br>54.50<br>54.50<br>54.50<br>54.50<br>54.50<br>54.50<br>54.50<br>54.50<br>54.50<br>54.50<br>54.50<br>54.50<br>54.50<br>54.50<br>54.50<br>54.50<br>54.50<br>54.50<br>54.50<br>54.50<br>54.50<br>54.50<br>54.50<br>54.50<br>54.50<br>54.50<br>54.50<br>54.50<br>54.50<br>54.50<br>54.50<br>54.50<br>54.50<br>54.50<br>54.50<br>54.50<br>54.50<br>54.50<br>54.50<br>54.50<br>54.50<br>54.50<br>54.50<br>54.50<br>54.50<br>54.50<br>54.50<br>54.50<br>54.50<br>54.50<br>54.50<br>54.50<br>54.50<br>54.50<br>54.50<br>54.50<br>54.50<br>54.50<br>54.50<br>54.50<br>54.50<br>54.50<br>54.50<br>54.50<br>54.50<br>54.50<br>54.50<br>54.50<br>54.50<br>54.50<br>54.50<br>54.50<br>54.50<br>54.50<br>54.50<br>54.50<br>54.50<br>54.50<br>54.50<br>54.50<br>54.50<br>54.50<br>54.50<br>54.50<br>54.50<br>54.50<br>54.50<br>54.50<br>54.50<br>54.50<br>54.50<br>54.50<br>54.50<br>54.50<br>54.50<br>54.50<br>54.50<br>54.50<br>54.50<br>54.50<br>54.50<br>54.50<br>54.50<br>54.50<br>54.50<br>54.50<br>54.50<br>54.50<br>54.50<br>54.50<br>54.50<br>54.50<br>54.50<br>54.50<br>54.50<br>54.50<br>54.50<br>54.50<br>54.50<br>54.50<br>54.50<br>54.50<br>54.50<br>54.50<br>54.50<br>54.50<br>54.50<br>54.50<br>54.50<br>54.50<br>54.50<br>54.50<br>54.50<br>54.50<br>54.50<br>54.50<br>54.50<br>54.50<br>54.50<br>54.50<br>54.50<br>54.50<br>54.50<br>54.50<br>54.50<br>54.50<br>54.50<br>54.50<br>54.50<br>54.50<br>54.50<br>54.50<br>54.50<br>54.50<br>54.50<br>54.50<br>54.50<br>54.50<br>54.50<br>54.50<br>54.50<br>54.50<br>54.50<br>54.50<br>54.50<br>54.50<br>54.50<br>54.50<br>54.50<br>54.50<br>54.50<br>54.50<br>54.50<br>55.50<br>54.50<br>54.50<br>54.50<br>54.50<br>54.50<br>54.50<br>54.50<br>54.50<br>54.50<br>54.50<br>54.50<br>54.50<br>54.50<br>54.50<br>54.50<br>54.50<br>54.50<br>54.50<br>54.50<br>54.50<br>54.50<br>54.50<br>54.50<br>54.50<br>54.50<br>54.50<br>54.50<br>54.50<br>54.50<br>54.50<br>54.50<br>54.50<br>54.50<br>54.50<br>54.50<br>54.50<br>54.50<br>54.50<br>54.50<br>54.50<br>54.50<br>54.50<br>54.50<br>54.50<br>54.50<br>54.50<br>54.50<br>54.50<br>54.50<br>54.50<br>54.50<br>54.50<br>54.50<br>54.50<br>54.50<br>54.50<br>54.50<br>54.50<br>54.50<br>54.50<br>54.50<br>54.50<br>54.50<br>54.50<br>54.50<br>54.50<br>54.50<br>54.50<br>54.50<br>54.50<br>54.50<br>54.50<br>54. | 2.07                       | 33.30<br>16.65<br>9.70<br>4.4<br>4.4<br>4.4<br>4.4<br>4.4<br>4.4<br>4.4<br>4. |         | 284    |
|                                                                    | +                                                                                                                                                                                                                                                                                                                                                                                                                                                                                                                                                                                                                                                                                                                                                                                                                                                                                                                                                                                                                                                                                                                                                                                                                                                                                                                                                                                                                                                                                                                                                                                                                                                                                                                                                                                                                                                                                                                                                                                                                                                                                                                                                                                                                                                                                                                                                                                                                                                                                                                                                                                                                                                                                                                                   | 1                          | 2 Male/Female                                                                 |         | 21W    |
| CURRENT RATING<br>10A / 2.2<br>20A / 3.3<br>30A / 3.7<br>40A / 4.2 |                                                                                                                                                                                                                                                                                                                                                                                                                                                                                                                                                                                                                                                                                                                                                                                                                                                                                                                                                                                                                                                                                                                                                                                                                                                                                                                                                                                                                                                                                                                                                                                                                                                                                                                                                                                                                                                                                                                                                                                                                                                                                                                                                                                                                                                                                                                                                                                                                                                                                                                                                                                                                                                                                                                                     | ¥7                         | 47.00<br>23.05<br>                                                            |         |        |
|                                                                    |                                                                                                                                                                                                                                                                                                                                                                                                                                                                                                                                                                                                                                                                                                                                                                                                                                                                                                                                                                                                                                                                                                                                                                                                                                                                                                                                                                                                                                                                                                                                                                                                                                                                                                                                                                                                                                                                                                                                                                                                                                                                                                                                                                                                                                                                                                                                                                                                                                                                                                                                                                                                                                                                                                                                     |                            |                                                                               | SW REFE | RENCE  |
|                                                                    |                                                                                                                                                                                                                                                                                                                                                                                                                                                                                                                                                                                                                                                                                                                                                                                                                                                                                                                                                                                                                                                                                                                                                                                                                                                                                                                                                                                                                                                                                                                                                                                                                                                                                                                                                                                                                                                                                                                                                                                                                                                                                                                                                                                                                                                                                                                                                                                                                                                                                                                                                                                                                                                                                                                                     | COMBINATION D-SUB          |                                                                               |         | C.B    |
|                                                                    |                                                                                                                                                                                                                                                                                                                                                                                                                                                                                                                                                                                                                                                                                                                                                                                                                                                                                                                                                                                                                                                                                                                                                                                                                                                                                                                                                                                                                                                                                                                                                                                                                                                                                                                                                                                                                                                                                                                                                                                                                                                                                                                                                                                                                                                                                                                                                                                                                                                                                                                                                                                                                                                                                                                                     |                            |                                                                               | CHECKED | ):     |
| FULLY CONFORMS TO                                                  |                                                                                                                                                                                                                                                                                                                                                                                                                                                                                                                                                                                                                                                                                                                                                                                                                                                                                                                                                                                                                                                                                                                                                                                                                                                                                                                                                                                                                                                                                                                                                                                                                                                                                                                                                                                                                                                                                                                                                                                                                                                                                                                                                                                                                                                                                                                                                                                                                                                                                                                                                                                                                                                                                                                                     | EDAC INC                   | THESE DRAWINGS AND SPECIFICATIONS<br>ARE THE PROPERTY OF EDAC INC.,AND        | SCALE:  | N.T.S  |
| EAN UNION DIRECTIVES<br>OR RoHS COMPLIANCY.                        |                                                                                                                                                                                                                                                                                                                                                                                                                                                                                                                                                                                                                                                                                                                                                                                                                                                                                                                                                                                                                                                                                                                                                                                                                                                                                                                                                                                                                                                                                                                                                                                                                                                                                                                                                                                                                                                                                                                                                                                                                                                                                                                                                                                                                                                                                                                                                                                                                                                                                                                                                                                                                                                                                                                                     | TORONTO, ONTARIO<br>CANADA | SHALL NOT BE REPRODUCED, OR COPIED OR USED AS THE BASIS FOR THE               | DRAWING | 3 NUMB |
| UN NUNS CUMPLIANUT.                                                |                                                                                                                                                                                                                                                                                                                                                                                                                                                                                                                                                                                                                                                                                                                                                                                                                                                                                                                                                                                                                                                                                                                                                                                                                                                                                                                                                                                                                                                                                                                                                                                                                                                                                                                                                                                                                                                                                                                                                                                                                                                                                                                                                                                                                                                                                                                                                                                                                                                                                                                                                                                                                                                                                                                                     |                            | MANIFACTURE OR SALE OF APPARATUS                                              |         |        |

THIS SERIES FI THE EUROPEA 2011/65/EU FOR RoHS COMPLIANCY.

OR USED AS THE BASIS FOR THE MANUFACTURE OR SALE OF APPARATUS YOUR CONNECTION TO QUALITY & SERVICE WITHOUT WRITTEN PERMISSION.

| SW REFERENCE NO.: 627 COMBO ASSEMBLY |                    |  |  |
|--------------------------------------|--------------------|--|--|
| DRAWN: C.B                           | DATE: JAN. 01/2019 |  |  |
| CHECKED:                             | DATE:              |  |  |
| SCALE: N.T.S                         | SHEET 3 OF 4       |  |  |
| DRAWING NUMBER: 627-43W2222-1TA      |                    |  |  |
| PART NUMBER: 627-43W2                | 2222-1TA 1         |  |  |