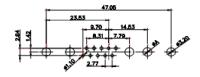

47.02 23.53 14.51 9.70 7.79 김 영

36W4 Female

13W3 Male

20.70 30.50 13.72 16.62 김 의 2.77

13W6 Male

43W2 Male

17W5 Female

.XX ±0.13 .XXX ±0.05

9W4 Female

13W3 Female

43W2 Female

47W1 Female

17W5 Male

COMPLIANT

|                                                                  |                                                                                | SW REFERENCE NO.: 627 C                                                                                                                                                                                        | OMBO ASSEMBLY           |            |       |
|------------------------------------------------------------------|--------------------------------------------------------------------------------|----------------------------------------------------------------------------------------------------------------------------------------------------------------------------------------------------------------|-------------------------|------------|-------|
|                                                                  | COMBINATION                                                                    | DRAWN: C.B                                                                                                                                                                                                     | DATE: JAN. 01/20        | 19         |       |
|                                                                  |                                                                                | CHECKED:                                                                                                                                                                                                       | DATE:                   |            |       |
| THIS SERIES FULLY CONFORMS TO                                    | EDAC INC<br>TORONTO, ONTARIO<br>CANADA<br>YOUR CONNECTION TO QUALITY & SERVICE | THESE DRAWINGS AND SPECIFICATIONS<br>ARE THE PROPERTY OF EDAC INC.,AND<br>SHALL NOT BE REPRODUCED,OR COPIED<br>OR USED AS THE BASIS FOR THE<br>MANUFACTURE OR SALE OF APPARATUS<br>WITHOUT WRITTEN PERMISSION. | SCALE: N.T.S            | SHEET 4 OF | 4     |
| THE EUROPEAN UNION DIRECTIVES<br>2011/65/EU FOR RoHS COMPLIANCY. |                                                                                |                                                                                                                                                                                                                | DRAWING NUMBER: 627-43W | 2222-1TA   | ISSUE |
|                                                                  |                                                                                |                                                                                                                                                                                                                | PART NUMBER: 627-43W    | 2222-1TA   | 1     |