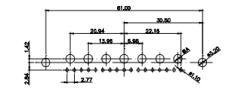

|                                                                    |                                                                                                                                                                                                                                                                                                                                                                                                                                                                                                                                                                                                                                                                                                                                                                                                                                                                                                                                                                                                                                                                                                                                                                                                                                                                                                                                                                                                                                                                                                                                                                                                                                                                                                                                                                                                                                                                                                                                                                                                                                                                                                                                                                                                                                                                                                                                                                                                                                                                                                                                                                                                                                                                                                                                     | 11W1                       | I Male/Female                                                                 |         | 27W    |
|--------------------------------------------------------------------|-------------------------------------------------------------------------------------------------------------------------------------------------------------------------------------------------------------------------------------------------------------------------------------------------------------------------------------------------------------------------------------------------------------------------------------------------------------------------------------------------------------------------------------------------------------------------------------------------------------------------------------------------------------------------------------------------------------------------------------------------------------------------------------------------------------------------------------------------------------------------------------------------------------------------------------------------------------------------------------------------------------------------------------------------------------------------------------------------------------------------------------------------------------------------------------------------------------------------------------------------------------------------------------------------------------------------------------------------------------------------------------------------------------------------------------------------------------------------------------------------------------------------------------------------------------------------------------------------------------------------------------------------------------------------------------------------------------------------------------------------------------------------------------------------------------------------------------------------------------------------------------------------------------------------------------------------------------------------------------------------------------------------------------------------------------------------------------------------------------------------------------------------------------------------------------------------------------------------------------------------------------------------------------------------------------------------------------------------------------------------------------------------------------------------------------------------------------------------------------------------------------------------------------------------------------------------------------------------------------------------------------------------------------------------------------------------------------------------------------|----------------------------|-------------------------------------------------------------------------------|---------|--------|
| 23.83<br>14.48<br>0 00<br>8.80                                     | 8W8 Female<br>53.50<br>53.50<br>53.50<br>53.50<br>53.50<br>53.50<br>53.50<br>53.50<br>53.50<br>53.50<br>53.50<br>53.50<br>53.50<br>53.50<br>53.50<br>53.50<br>53.50<br>53.50<br>53.50<br>53.50<br>53.50<br>53.50<br>53.50<br>53.50<br>53.50<br>53.50<br>53.50<br>53.50<br>53.50<br>54.50<br>54.50<br>54.50<br>54.50<br>54.50<br>54.50<br>54.50<br>54.50<br>54.50<br>54.50<br>54.50<br>54.50<br>54.50<br>54.50<br>54.50<br>54.50<br>54.50<br>54.50<br>54.50<br>54.50<br>54.50<br>54.50<br>54.50<br>54.50<br>54.50<br>54.50<br>54.50<br>54.50<br>54.50<br>54.50<br>54.50<br>54.50<br>54.50<br>54.50<br>54.50<br>54.50<br>54.50<br>54.50<br>54.50<br>54.50<br>54.50<br>54.50<br>54.50<br>54.50<br>54.50<br>54.50<br>54.50<br>54.50<br>54.50<br>54.50<br>54.50<br>54.50<br>54.50<br>54.50<br>54.50<br>54.50<br>54.50<br>54.50<br>54.50<br>54.50<br>54.50<br>54.50<br>54.50<br>54.50<br>54.50<br>54.50<br>54.50<br>54.50<br>54.50<br>54.50<br>54.50<br>54.50<br>54.50<br>54.50<br>54.50<br>54.50<br>54.50<br>54.50<br>54.50<br>54.50<br>54.50<br>54.50<br>54.50<br>54.50<br>54.50<br>54.50<br>54.50<br>54.50<br>54.50<br>54.50<br>54.50<br>54.50<br>54.50<br>54.50<br>54.50<br>54.50<br>54.50<br>54.50<br>54.50<br>54.50<br>54.50<br>54.50<br>54.50<br>54.50<br>54.50<br>54.50<br>54.50<br>54.50<br>54.50<br>54.50<br>54.50<br>54.50<br>54.50<br>54.50<br>54.50<br>54.50<br>54.50<br>54.50<br>54.50<br>54.50<br>54.50<br>54.50<br>54.50<br>54.50<br>54.50<br>54.50<br>54.50<br>54.50<br>54.50<br>54.50<br>54.50<br>54.50<br>54.50<br>54.50<br>54.50<br>54.50<br>54.50<br>54.50<br>54.50<br>54.50<br>54.50<br>54.50<br>54.50<br>54.50<br>54.50<br>54.50<br>54.50<br>54.50<br>54.50<br>54.50<br>54.50<br>54.50<br>54.50<br>54.50<br>54.50<br>54.50<br>54.50<br>54.50<br>54.50<br>54.50<br>54.50<br>54.50<br>54.50<br>54.50<br>54.50<br>54.50<br>54.50<br>54.50<br>54.50<br>54.50<br>54.50<br>54.50<br>54.50<br>54.50<br>54.50<br>54.50<br>54.50<br>54.50<br>54.50<br>54.50<br>54.50<br>54.50<br>54.50<br>54.50<br>54.50<br>54.50<br>54.50<br>54.50<br>55.50<br>54.50<br>54.50<br>54.50<br>54.50<br>54.50<br>54.50<br>54.50<br>54.50<br>54.50<br>54.50<br>54.50<br>54.50<br>54.50<br>54.50<br>54.50<br>54.50<br>54.50<br>54.50<br>54.50<br>54.50<br>54.50<br>54.50<br>54.50<br>54.50<br>54.50<br>54.50<br>54.50<br>54.50<br>54.50<br>54.50<br>54.50<br>54.50<br>54.50<br>54.50<br>54.50<br>54.50<br>54.50<br>54.50<br>54.50<br>54.50<br>54.50<br>54.50<br>54.50<br>54.50<br>54.50<br>54.50<br>54.50<br>54.50<br>54.50<br>54.50<br>54.50<br>54.50<br>54.50<br>54.50<br>54.50<br>54.50<br>54.50<br>54.50<br>54.50<br>54.50<br>54.50<br>54.50<br>54.50<br>54.50<br>54.50<br>54.50<br>54.50<br>54.50<br>54.50<br>54.50<br>54.50<br>54.50<br>54. | 2.07                       | 33.30<br>16.65<br>9.70<br>4.4<br>4.4<br>4.4<br>4.4<br>4.4<br>4.4<br>4.4<br>4. |         | 284    |
|                                                                    | +                                                                                                                                                                                                                                                                                                                                                                                                                                                                                                                                                                                                                                                                                                                                                                                                                                                                                                                                                                                                                                                                                                                                                                                                                                                                                                                                                                                                                                                                                                                                                                                                                                                                                                                                                                                                                                                                                                                                                                                                                                                                                                                                                                                                                                                                                                                                                                                                                                                                                                                                                                                                                                                                                                                                   | 1                          | 2 Male/Female                                                                 |         | 21W    |
| CURRENT RATING<br>10A / 2.2<br>20A / 3.3<br>30A / 3.7<br>40A / 4.2 |                                                                                                                                                                                                                                                                                                                                                                                                                                                                                                                                                                                                                                                                                                                                                                                                                                                                                                                                                                                                                                                                                                                                                                                                                                                                                                                                                                                                                                                                                                                                                                                                                                                                                                                                                                                                                                                                                                                                                                                                                                                                                                                                                                                                                                                                                                                                                                                                                                                                                                                                                                                                                                                                                                                                     | ¥7                         | 47.00<br>23.05<br>                                                            |         |        |
|                                                                    |                                                                                                                                                                                                                                                                                                                                                                                                                                                                                                                                                                                                                                                                                                                                                                                                                                                                                                                                                                                                                                                                                                                                                                                                                                                                                                                                                                                                                                                                                                                                                                                                                                                                                                                                                                                                                                                                                                                                                                                                                                                                                                                                                                                                                                                                                                                                                                                                                                                                                                                                                                                                                                                                                                                                     |                            |                                                                               | SW REFE | RENCE  |
|                                                                    |                                                                                                                                                                                                                                                                                                                                                                                                                                                                                                                                                                                                                                                                                                                                                                                                                                                                                                                                                                                                                                                                                                                                                                                                                                                                                                                                                                                                                                                                                                                                                                                                                                                                                                                                                                                                                                                                                                                                                                                                                                                                                                                                                                                                                                                                                                                                                                                                                                                                                                                                                                                                                                                                                                                                     | COMBINATION D-SUB          |                                                                               |         | C.B    |
|                                                                    |                                                                                                                                                                                                                                                                                                                                                                                                                                                                                                                                                                                                                                                                                                                                                                                                                                                                                                                                                                                                                                                                                                                                                                                                                                                                                                                                                                                                                                                                                                                                                                                                                                                                                                                                                                                                                                                                                                                                                                                                                                                                                                                                                                                                                                                                                                                                                                                                                                                                                                                                                                                                                                                                                                                                     |                            |                                                                               | CHECKED | ):     |
| FULLY CONFORMS TO                                                  |                                                                                                                                                                                                                                                                                                                                                                                                                                                                                                                                                                                                                                                                                                                                                                                                                                                                                                                                                                                                                                                                                                                                                                                                                                                                                                                                                                                                                                                                                                                                                                                                                                                                                                                                                                                                                                                                                                                                                                                                                                                                                                                                                                                                                                                                                                                                                                                                                                                                                                                                                                                                                                                                                                                                     | EDAC INC                   | THESE DRAWINGS AND SPECIFICATIONS<br>ARE THE PROPERTY OF EDAC INC.,AND        | SCALE:  | N.T.S  |
| EAN UNION DIRECTIVES<br>OR RoHS COMPLIANCY.                        |                                                                                                                                                                                                                                                                                                                                                                                                                                                                                                                                                                                                                                                                                                                                                                                                                                                                                                                                                                                                                                                                                                                                                                                                                                                                                                                                                                                                                                                                                                                                                                                                                                                                                                                                                                                                                                                                                                                                                                                                                                                                                                                                                                                                                                                                                                                                                                                                                                                                                                                                                                                                                                                                                                                                     | TORONTO, ONTARIO<br>CANADA | SHALL NOT BE REPRODUCED, OR COPIED OR USED AS THE BASIS FOR THE               | DRAWING | 3 NUMB |
| UN NUNS CUMPLIANUT.                                                |                                                                                                                                                                                                                                                                                                                                                                                                                                                                                                                                                                                                                                                                                                                                                                                                                                                                                                                                                                                                                                                                                                                                                                                                                                                                                                                                                                                                                                                                                                                                                                                                                                                                                                                                                                                                                                                                                                                                                                                                                                                                                                                                                                                                                                                                                                                                                                                                                                                                                                                                                                                                                                                                                                                                     |                            | MANIFACTURE OR SALE OF APPARATUS                                              |         |        |