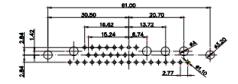

47.02 23.53 14.51 9.70 7.79 김 영

36W4 Female

13W3 Male

20.70 30.50 13.72 16.62 김 의 2.77

13W6 Male

43W2 Male

17W5 Female

.XX ±0.13 .XXX ±0.05