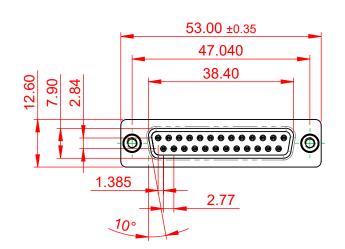

| 628 SERIES D-SUB CONNECTOR                                                     |                                                                                                                                                                                                                | SW REFERENCE NO.: 628 ASSEMBLY |                  |       |
|--------------------------------------------------------------------------------|----------------------------------------------------------------------------------------------------------------------------------------------------------------------------------------------------------------|--------------------------------|------------------|-------|
|                                                                                |                                                                                                                                                                                                                | DRAWN: C.B                     | DATE: AUG. 01/20 | )18   |
|                                                                                |                                                                                                                                                                                                                | CHECKED:                       | DATE:            |       |
| EDAC INC<br>TORONTO, ONTARIO<br>CANADA<br>YOUR CONNECTION TO QUALITY & SERVICE | THESE DRAWINGS AND SPECIFICATIONS<br>ARE THE PROPERTY OF EDAC INC.,AND<br>SHALL NOT BE REPRODUCED,OR COPIED<br>OR USED AS THE BASIS FOR THE<br>MANUFACTURE OR SALE OF APPARATUS<br>WITHOUT WRITTEN PERMISSION. | SCALE: 1:1                     | SHEET 1 OF       | 1     |
|                                                                                |                                                                                                                                                                                                                | DRAWING NUMBER: 628-025-6      | 621-078          | ISSUE |
|                                                                                |                                                                                                                                                                                                                | PART NUMBER: 628-025-6         | 621-078          | 1     |