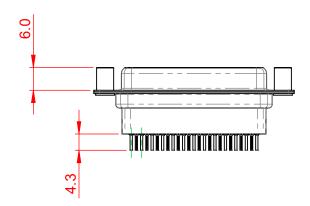

## 6.0 ±0.35

NOTES:

MATERIAL:

HOUSING: THERMOPLASTIC POLYESTER, UL94V-0 SHELL: STEEL, NICKEL PLATED CONTACT: COPPER ALLOY, 30µ GOLD PLATED OPERATING TEMPERATURE: -55°C to +105°C

CURRENT RATING: 3A PER CONTACT CONTACT RESISTANCE:  $25m\Omega$  MAX. INSULATOR RESISTANCE:  $5000M\Omega$  min. DIELECTRIC WITHSTANDING VOLTAGE: 1000V AC rms