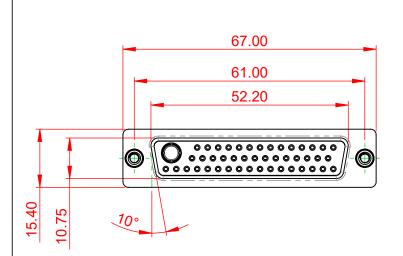

THIS IS A C.A.D. GENERATED DRAWING DO NOT MAKE MANUAL REVISIONS TO MASTER.

ISSUE NUMBER

(1)

## NOTES:

MATERIAL:

HOUSING: THERMOPLASTIC POLYESTER, UL94V-0 SHELL: STEEL, Sn or Ni PLATED CONTACT: COPPER ALLOY SEE ORDERING GUIDE FOR PLATING

OPERATING TEMPERATURE: -55°C ~ 125°C

SIGNAL CONTACT CURRENT RATING: 5A PER CONTACT SIGNAL CONTACT RESISTANCE:  $10m\Omega$  MAX. INSULATOR RESISTANCE:  $5000M\Omega$  min. DIELECTRIC WITHSTANDING VOLTAGE: 1000V AC rms