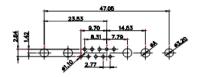

## NOTES:

MATERIAL:

HOUSING: THERMOPLASTIC POLYESTER, UL94V-0 SHELL: STEEL, Sn or Ni PLATED CONTACT: COPPER ALLOY SEE ORDERING GUIDE FOR PLATING

OPERATING TEMPERATURE: -55°C ~ 125°C

SIGNAL CONTACT CURRENT RATING: 5A PER CONTACT SIGNAL CONTACT RESISTANCE:  $10m\Omega$  MAX. INSULATOR RESISTANCE:  $5000M\Omega$  min. DIELECTRIC WITHSTANDING VOLTAGE: 1000V AC rms

THIS SERIES FULLY CONFORMS TO THE EUROPEAN UNION DIRECTIVES 2011/65/EU FOR RoHS COMPLIANCY.

THIS IS A C.A.D. GENERATED DRAWING TOLERANCE UNLESS OTHERWISE SPECIFIED DO NOT MAKE MANUAL REVISIONS TO MASTER. .X ±0.25 .XX ±0.13 .XXX ±0.05