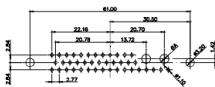

5W5 Male

5W5 Female

COMPLIANT

8W8 Male

3.30

WITHOUT WRITTEN PERMISSION.

THIS THE 2011/65/EU FOR RoHS COMPLIANCY.

THIS IS A C.A.D. GENERATED DRAWING TOLERANCE UNLESS OTHERWISE SPECIFIED DO NOT MAKE MANUAL REVISIONS TO MASTER. .X ±0.25

25W3 Male

36W4 Female

13W3 Male

13W6 Male

43W2 Male

17W5 Female

.XX ±0.13 .XXX ±0.05

9W4 Female

13W3 Female

43W2 Female

47W1 Female

17W5 Male

COMPLIANT

2.77

|                                                                  |                                      | SW REFERENCE NO.: 628 COMBO ASSEMBLY                                                                                                                                                                             |                         |            |       |
|------------------------------------------------------------------|--------------------------------------|------------------------------------------------------------------------------------------------------------------------------------------------------------------------------------------------------------------|-------------------------|------------|-------|
|                                                                  | COMBINATION                          | DRAWN: C.B                                                                                                                                                                                                       | DATE: JAN. 01/20        | 19         |       |
|                                                                  |                                      |                                                                                                                                                                                                                  | CHECKED:                | DATE:      |       |
| THIS SERIES FULLY CONFORMS TO                                    | EDAC INC                             | THESE DRAWINGS AND SPECIFICATIONS<br>ARE THE PROPERTY OF EDAC INC., AND<br>SHALL NOT BE REPRODUCED, OR COPIED<br>OR USED AS THE BASIS FOR THE<br>MANUFACTURE OR SALE OF APPARATUS<br>WITHOUT WRITTEN PERMISSION. | SCALE: N.T.S            | SHEET 4 OF | 4     |
| THE EUROPEAN UNION DIRECTIVES<br>2011/65/EU FOR R₀HS COMPLIANCY. | YOUR CONNECTION TO QUALITY & SERVICE |                                                                                                                                                                                                                  | DRAWING NUMBER: 628-47W | 1224-3TC   | ISSUE |
|                                                                  |                                      |                                                                                                                                                                                                                  | PART NUMBER: 628-47W    | 1224-3TC   | 1     |