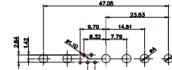

## NOTES:

MATERIAL:

HOUSING: THERMOPLASTIC POLYESTER, UL94V-0 SHELL: STEEL, Sn or Ni PLATED CONTACT: COPPER ALLOY SEE ORDERING GUIDE FOR PLATING

OPERATING TEMPERATURE: -55°C ~ 125°C

SIGNAL CONTACT CURRENT RATING: 5A PER CONTACT SIGNAL CONTACT RESISTANCE:  $10m\Omega$  MAX. INSULATOR RESISTANCE:  $5000M\Omega$  min. DIELECTRIC WITHSTANDING VOLTAGE: 1000V AC rms

THIS SERIES FULLY CONFORMS TO THE EUROPEAN UNION DIRECTIVES 2011/65/EU FOR RoHS COMPLIANCY.

THIS IS A C.A.D. GENERATED DRAWING TOLERANCE UNLESS OTHERWISE SPECIFIED DO NOT MAKE MANUAL REVISIONS TO MASTER. .X ±0.25 .XX ±0.13 .XXX ±0.05