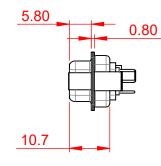

3W3 / 3WK3

5W1 Male/Female

7W2 Male/Female

(1)

21W4 Male/Female

628-47W1224-3TC

|                                                                                                                                                                                                                                                                                                                                                                                                                                                                                                                                                                                                                                                                                                                                                                                                                                                                                                                                                                                                                                                                                                                                                                                                                                                                                                                                                                                                                                                                                                                                                                                                                                                                                                                                                                                                                                                                                                                                                                                                                                                                                                                                                                                                                                                                                                                                                                                                                                                                                                                                                                                                                                                                                                                                        |                                                                                                                                                                                                                                                                                                                                                                                                                                                                                                                                                                                                                                                                                                                                                                                                                                                                                                                                                                                                                                                                                                                                                                                                                                                                                                                                                                                                                                                                                                                                                                                                                                                                                                                                                                                                                                                                                                                                                                                                                                                                                                                            | 1                                                                      |                         |                                                                       |       |
|----------------------------------------------------------------------------------------------------------------------------------------------------------------------------------------------------------------------------------------------------------------------------------------------------------------------------------------------------------------------------------------------------------------------------------------------------------------------------------------------------------------------------------------------------------------------------------------------------------------------------------------------------------------------------------------------------------------------------------------------------------------------------------------------------------------------------------------------------------------------------------------------------------------------------------------------------------------------------------------------------------------------------------------------------------------------------------------------------------------------------------------------------------------------------------------------------------------------------------------------------------------------------------------------------------------------------------------------------------------------------------------------------------------------------------------------------------------------------------------------------------------------------------------------------------------------------------------------------------------------------------------------------------------------------------------------------------------------------------------------------------------------------------------------------------------------------------------------------------------------------------------------------------------------------------------------------------------------------------------------------------------------------------------------------------------------------------------------------------------------------------------------------------------------------------------------------------------------------------------------------------------------------------------------------------------------------------------------------------------------------------------------------------------------------------------------------------------------------------------------------------------------------------------------------------------------------------------------------------------------------------------------------------------------------------------------------------------------------------------|----------------------------------------------------------------------------------------------------------------------------------------------------------------------------------------------------------------------------------------------------------------------------------------------------------------------------------------------------------------------------------------------------------------------------------------------------------------------------------------------------------------------------------------------------------------------------------------------------------------------------------------------------------------------------------------------------------------------------------------------------------------------------------------------------------------------------------------------------------------------------------------------------------------------------------------------------------------------------------------------------------------------------------------------------------------------------------------------------------------------------------------------------------------------------------------------------------------------------------------------------------------------------------------------------------------------------------------------------------------------------------------------------------------------------------------------------------------------------------------------------------------------------------------------------------------------------------------------------------------------------------------------------------------------------------------------------------------------------------------------------------------------------------------------------------------------------------------------------------------------------------------------------------------------------------------------------------------------------------------------------------------------------------------------------------------------------------------------------------------------------|------------------------------------------------------------------------|-------------------------|-----------------------------------------------------------------------|-------|
|                                                                                                                                                                                                                                                                                                                                                                                                                                                                                                                                                                                                                                                                                                                                                                                                                                                                                                                                                                                                                                                                                                                                                                                                                                                                                                                                                                                                                                                                                                                                                                                                                                                                                                                                                                                                                                                                                                                                                                                                                                                                                                                                                                                                                                                                                                                                                                                                                                                                                                                                                                                                                                                                                                                                        | 1                                                                                                                                                                                                                                                                                                                                                                                                                                                                                                                                                                                                                                                                                                                                                                                                                                                                                                                                                                                                                                                                                                                                                                                                                                                                                                                                                                                                                                                                                                                                                                                                                                                                                                                                                                                                                                                                                                                                                                                                                                                                                                                          | 1W1 Male/Female                                                        | 27W2 Male/Femal         | e                                                                     |       |
| 47.05<br>14.49<br>14.49<br>14.49<br>14.49<br>14.49<br>14.49<br>14.49<br>14.49<br>14.49<br>14.49<br>14.49<br>14.49<br>14.49<br>14.49<br>14.49<br>14.49<br>14.49<br>14.49<br>14.49<br>14.49<br>14.49<br>14.49<br>14.49<br>14.49<br>14.49<br>14.49<br>14.49<br>14.49<br>14.49<br>14.49<br>14.49<br>14.49<br>14.49<br>14.49<br>14.49<br>14.49<br>14.49<br>14.49<br>14.49<br>14.49<br>14.49<br>14.49<br>14.49<br>14.49<br>14.49<br>14.49<br>14.49<br>14.49<br>14.49<br>14.49<br>14.49<br>14.49<br>14.49<br>14.49<br>14.49<br>14.49<br>14.49<br>14.49<br>14.49<br>14.49<br>14.49<br>14.49<br>14.49<br>14.49<br>14.49<br>14.49<br>14.49<br>14.49<br>14.49<br>14.49<br>14.49<br>14.49<br>14.49<br>14.49<br>14.49<br>14.49<br>14.49<br>14.49<br>14.49<br>14.49<br>14.49<br>14.49<br>14.49<br>14.49<br>14.49<br>14.49<br>14.49<br>14.49<br>14.49<br>14.49<br>14.49<br>14.49<br>14.49<br>14.49<br>14.49<br>14.49<br>14.49<br>14.49<br>14.49<br>14.49<br>14.49<br>14.49<br>14.49<br>14.49<br>14.49<br>14.49<br>14.49<br>14.49<br>14.49<br>14.49<br>14.49<br>14.49<br>14.49<br>14.49<br>14.49<br>14.49<br>14.49<br>14.49<br>14.49<br>14.49<br>14.49<br>14.49<br>14.49<br>14.49<br>14.49<br>14.49<br>14.49<br>14.49<br>14.49<br>14.49<br>14.49<br>14.49<br>14.49<br>14.49<br>14.49<br>14.49<br>14.49<br>14.49<br>14.49<br>14.49<br>14.49<br>14.49<br>14.49<br>14.49<br>14.49<br>14.49<br>14.49<br>14.49<br>14.49<br>14.49<br>14.49<br>14.49<br>14.49<br>14.49<br>14.49<br>14.49<br>14.49<br>14.49<br>14.49<br>14.49<br>14.49<br>14.49<br>14.49<br>14.49<br>14.49<br>14.49<br>14.49<br>14.49<br>14.49<br>14.49<br>14.49<br>14.49<br>14.49<br>14.49<br>14.49<br>14.49<br>14.49<br>14.49<br>14.49<br>14.49<br>14.49<br>14.49<br>14.49<br>14.49<br>14.49<br>14.49<br>14.49<br>14.49<br>14.49<br>14.49<br>14.49<br>14.49<br>14.49<br>14.49<br>14.49<br>14.49<br>14.49<br>14.49<br>14.49<br>14.49<br>14.49<br>14.49<br>14.49<br>14.49<br>14.49<br>14.49<br>14.49<br>14.49<br>14.49<br>14.49<br>14.49<br>14.49<br>14.49<br>14.49<br>14.49<br>14.49<br>14.49<br>14.49<br>14.49<br>14.49<br>14.49<br>14.49<br>14.49<br>14.49<br>14.49<br>14.49<br>14.49<br>14.49<br>14.49<br>14.49<br>14.49<br>14.49<br>14.49<br>14.49<br>14.49<br>14.49<br>14.49<br>14.49<br>14.49<br>14.49<br>14.49<br>14.49<br>14.49<br>14.49<br>14.49<br>14.49<br>14.49<br>14.49<br>14.49<br>14.49<br>14.49<br>14.49<br>14.49<br>14.49<br>14.49<br>14.49<br>14.49<br>14.49<br>14.49<br>14.49<br>14.49<br>14.49<br>14.49<br>14.49<br>14.49<br>14.49<br>14.49<br>14.49<br>14.49<br>14.49<br>14.49<br>14.49<br>14.49<br>14.49<br>14.49<br>14.49<br>14.49<br>14.49<br>14.49<br>14.49<br>14.49<br>14.49<br>14.49<br>14.49<br>14.49<br>14.49<br>14.49<br>14.49<br>14.49<br>14.49<br>14.49<br>14 | 8 Female<br>53.50<br>53.50<br>72.83<br>72.83<br>72.83<br>72.87<br>72.87<br>72.87<br>72.87<br>72.87<br>72.87<br>72.87<br>72.87<br>72.87<br>72.87<br>72.87<br>72.87<br>72.87<br>72.87<br>72.87<br>72.87<br>72.87<br>72.87<br>72.87<br>72.87<br>72.87<br>72.87<br>72.87<br>72.87<br>72.87<br>72.87<br>72.87<br>72.87<br>72.87<br>72.87<br>72.87<br>72.87<br>72.87<br>72.87<br>72.87<br>72.87<br>72.87<br>72.87<br>72.87<br>72.87<br>72.87<br>72.87<br>72.87<br>72.87<br>72.87<br>72.87<br>72.87<br>72.87<br>72.87<br>72.87<br>72.87<br>72.87<br>72.87<br>72.87<br>72.87<br>72.87<br>72.87<br>72.87<br>72.87<br>72.87<br>72.87<br>72.87<br>72.87<br>72.87<br>72.87<br>72.87<br>72.87<br>72.87<br>72.87<br>72.87<br>72.87<br>72.87<br>72.87<br>72.87<br>72.87<br>72.87<br>72.87<br>72.87<br>72.87<br>72.87<br>72.87<br>72.87<br>72.87<br>72.87<br>72.87<br>72.87<br>72.87<br>72.87<br>72.87<br>72.87<br>72.87<br>72.87<br>72.87<br>72.87<br>72.87<br>72.87<br>72.87<br>72.87<br>72.87<br>72.87<br>72.87<br>72.87<br>72.87<br>72.87<br>72.87<br>72.87<br>72.87<br>72.87<br>72.87<br>72.87<br>72.87<br>72.87<br>72.87<br>72.87<br>72.87<br>72.87<br>72.87<br>72.87<br>72.87<br>72.87<br>72.87<br>72.87<br>72.87<br>72.87<br>72.87<br>72.87<br>72.87<br>72.87<br>72.87<br>72.87<br>72.87<br>72.87<br>72.87<br>72.87<br>72.87<br>72.87<br>72.87<br>72.87<br>72.87<br>72.87<br>72.87<br>72.87<br>72.87<br>72.87<br>72.87<br>72.87<br>72.87<br>72.87<br>72.87<br>72.87<br>72.87<br>72.87<br>72.87<br>72.87<br>72.87<br>72.87<br>72.87<br>72.87<br>72.87<br>72.87<br>72.87<br>72.87<br>72.87<br>72.87<br>72.87<br>72.87<br>72.87<br>72.87<br>72.87<br>72.87<br>72.87<br>72.87<br>72.87<br>72.87<br>72.87<br>72.87<br>72.87<br>72.87<br>72.87<br>72.87<br>72.87<br>72.87<br>72.87<br>72.87<br>72.87<br>72.87<br>72.87<br>72.87<br>72.87<br>72.87<br>72.87<br>72.87<br>72.87<br>72.87<br>72.87<br>72.87<br>72.87<br>72.87<br>72.87<br>72.87<br>72.87<br>72.87<br>72.87<br>72.87<br>72.87<br>72.87<br>72.87<br>72.87<br>72.87<br>72.87<br>72.87<br>72.87<br>72.87<br>72.87<br>72.87<br>72.87<br>72.87<br>72.87<br>72.87<br>72.87<br>72.87 |                                                                        |                         | 33.55<br>31.75<br>2<br>++++++++++++++++++++++++++++++++++             |       |
| CURRENT RATING / Ø/<br>10A / 2.2<br>20A / 3.3<br>30A / 3.7<br>40A / 4.2                                                                                                                                                                                                                                                                                                                                                                                                                                                                                                                                                                                                                                                                                                                                                                                                                                                                                                                                                                                                                                                                                                                                                                                                                                                                                                                                                                                                                                                                                                                                                                                                                                                                                                                                                                                                                                                                                                                                                                                                                                                                                                                                                                                                                                                                                                                                                                                                                                                                                                                                                                                                                                                                |                                                                                                                                                                                                                                                                                                                                                                                                                                                                                                                                                                                                                                                                                                                                                                                                                                                                                                                                                                                                                                                                                                                                                                                                                                                                                                                                                                                                                                                                                                                                                                                                                                                                                                                                                                                                                                                                                                                                                                                                                                                                                                                            | 7W2 Male/Female                                                        | 21W1 Male/Femal         | 47.05                                                                 | æ     |
|                                                                                                                                                                                                                                                                                                                                                                                                                                                                                                                                                                                                                                                                                                                                                                                                                                                                                                                                                                                                                                                                                                                                                                                                                                                                                                                                                                                                                                                                                                                                                                                                                                                                                                                                                                                                                                                                                                                                                                                                                                                                                                                                                                                                                                                                                                                                                                                                                                                                                                                                                                                                                                                                                                                                        | COMBINATI                                                                                                                                                                                                                                                                                                                                                                                                                                                                                                                                                                                                                                                                                                                                                                                                                                                                                                                                                                                                                                                                                                                                                                                                                                                                                                                                                                                                                                                                                                                                                                                                                                                                                                                                                                                                                                                                                                                                                                                                                                                                                                                  | COMBINATION D-SUB                                                      |                         | SW REFERENCE NO.: 628 COMBO ASSEMBLY   DRAWN: C.B   DATE: JAN. 01/201 |       |
|                                                                                                                                                                                                                                                                                                                                                                                                                                                                                                                                                                                                                                                                                                                                                                                                                                                                                                                                                                                                                                                                                                                                                                                                                                                                                                                                                                                                                                                                                                                                                                                                                                                                                                                                                                                                                                                                                                                                                                                                                                                                                                                                                                                                                                                                                                                                                                                                                                                                                                                                                                                                                                                                                                                                        |                                                                                                                                                                                                                                                                                                                                                                                                                                                                                                                                                                                                                                                                                                                                                                                                                                                                                                                                                                                                                                                                                                                                                                                                                                                                                                                                                                                                                                                                                                                                                                                                                                                                                                                                                                                                                                                                                                                                                                                                                                                                                                                            |                                                                        |                         | CHECKED: DATE:                                                        |       |
| IS SERIES FULLY CONFORMS TO                                                                                                                                                                                                                                                                                                                                                                                                                                                                                                                                                                                                                                                                                                                                                                                                                                                                                                                                                                                                                                                                                                                                                                                                                                                                                                                                                                                                                                                                                                                                                                                                                                                                                                                                                                                                                                                                                                                                                                                                                                                                                                                                                                                                                                                                                                                                                                                                                                                                                                                                                                                                                                                                                                            |                                                                                                                                                                                                                                                                                                                                                                                                                                                                                                                                                                                                                                                                                                                                                                                                                                                                                                                                                                                                                                                                                                                                                                                                                                                                                                                                                                                                                                                                                                                                                                                                                                                                                                                                                                                                                                                                                                                                                                                                                                                                                                                            | THESE DRAWINGS AND SPECIFICATIONS<br>ARE THE PROPERTY OF EDAC INC.,AND | SCALE: N.T.S            | SHEET 3 OF                                                            | 4     |
| IE EUROPEAN UNION DIRECTIVES<br>11/65/EU FOR R₀HS COMPLIANCY.                                                                                                                                                                                                                                                                                                                                                                                                                                                                                                                                                                                                                                                                                                                                                                                                                                                                                                                                                                                                                                                                                                                                                                                                                                                                                                                                                                                                                                                                                                                                                                                                                                                                                                                                                                                                                                                                                                                                                                                                                                                                                                                                                                                                                                                                                                                                                                                                                                                                                                                                                                                                                                                                          | TORONTO, ONTAR<br>CANADA                                                                                                                                                                                                                                                                                                                                                                                                                                                                                                                                                                                                                                                                                                                                                                                                                                                                                                                                                                                                                                                                                                                                                                                                                                                                                                                                                                                                                                                                                                                                                                                                                                                                                                                                                                                                                                                                                                                                                                                                                                                                                                   | OR USED AS THE BASIS FOR THE                                           | DRAWING NUMBER: 628-47W | 1224-3TC                                                              | ISSUE |
|                                                                                                                                                                                                                                                                                                                                                                                                                                                                                                                                                                                                                                                                                                                                                                                                                                                                                                                                                                                                                                                                                                                                                                                                                                                                                                                                                                                                                                                                                                                                                                                                                                                                                                                                                                                                                                                                                                                                                                                                                                                                                                                                                                                                                                                                                                                                                                                                                                                                                                                                                                                                                                                                                                                                        | YOUR CONNECTION TO QUALITY & SERVICI                                                                                                                                                                                                                                                                                                                                                                                                                                                                                                                                                                                                                                                                                                                                                                                                                                                                                                                                                                                                                                                                                                                                                                                                                                                                                                                                                                                                                                                                                                                                                                                                                                                                                                                                                                                                                                                                                                                                                                                                                                                                                       | MANUFACTURE OR SALE OF APPARATUS                                       | PART NUMBER: 628-47W    | 1224-3TC                                                              | 1     |