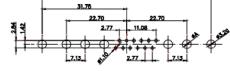

25W3 Male

36W4 Female

13W3 Male

13W6 Male

43W2 Male

17W5 Female

.XX ±0.13 .XXX ±0.05

9W4 Female

13W3 Female

43W2 Female

47W1 Female

17W5 Male

COMPLIANT

2.77

|                                                                  |                                      | SW REFERENCE NO.: 628 COMBO ASSEMBLY                                                                                                                                                                             |                         |            |       |
|------------------------------------------------------------------|--------------------------------------|------------------------------------------------------------------------------------------------------------------------------------------------------------------------------------------------------------------|-------------------------|------------|-------|
|                                                                  | COMBINATION                          | DRAWN: C.B                                                                                                                                                                                                       | DATE: JAN. 01/20        | 19         |       |
|                                                                  |                                      |                                                                                                                                                                                                                  | CHECKED:                | DATE:      |       |
| THIS SERIES FULLY CONFORMS TO                                    | EDAC INC                             | THESE DRAWINGS AND SPECIFICATIONS<br>ARE THE PROPERTY OF EDAC INC., AND<br>SHALL NOT BE REPRODUCED, OR COPIED<br>OR USED AS THE BASIS FOR THE<br>MANUFACTURE OR SALE OF APPARATUS<br>WITHOUT WRITTEN PERMISSION. | SCALE: N.T.S            | SHEET 4 OF | 4     |
| THE EUROPEAN UNION DIRECTIVES<br>2011/65/EU FOR R₀HS COMPLIANCY. | YOUR CONNECTION TO QUALITY & SERVICE |                                                                                                                                                                                                                  | DRAWING NUMBER: 628-47W | 1224-3TC   | ISSUE |
|                                                                  |                                      |                                                                                                                                                                                                                  | PART NUMBER: 628-47W    | 1224-3TC   | 1     |