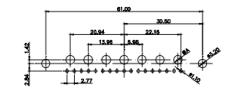

|  | COMBINATION D-SUB                    |                                                                                                                                      |                            | SW REFERENCE NO.: 628 COMBO ASSEMBLY |                    |       |  |
|--|--------------------------------------|--------------------------------------------------------------------------------------------------------------------------------------|----------------------------|--------------------------------------|--------------------|-------|--|
|  |                                      |                                                                                                                                      |                            | C.B                                  | DATE: JAN. 01/2019 |       |  |
|  |                                      |                                                                                                                                      |                            | D:                                   | DATE:              |       |  |
|  | EDAC INC                             | THESE DRAWINGS AND SPECIFICATIONS<br>ARE THE PROPERTY OF EDAC INCAND                                                                 | SCALE:                     | (IN C.A.D. 1:1)                      | SHEET 1 OF         | 4     |  |
|  | TORONTO, ONTARIO<br>CANADA           | SHALL NOT BE REPRODUCED OR COPIED<br>OR USED AS THE BASIS FOR THE<br>MANUFACTURE OR SALE OF APPARATUS<br>WITHOUT WRITTEN PERMISSION. | DRAWING NUMBER: 628-47W122 |                                      | 1224-3TC           | ISSUE |  |
|  | YOUR CONNECTION TO QUALITY & SERVICE |                                                                                                                                      | PART NU                    | MBER: 628-47W                        | 1224-3TC           | 1     |  |