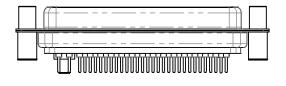

## NOTES:

MATERIAL:

HOUSING: THERMOPLASTIC POLYESTER, UL94V-0 SHELL: STEEL, Sn or Ni PLATED CONTACT: COPPER ALLOY SEE ORDERING GUIDE FOR PLATING

OPERATING TEMPERATURE: -55°C ~ 125°C

SIGNAL CONTACT CURRENT RATING: 5A PER CONTACT SIGNAL CONTACT RESISTANCE:  $10m\Omega$  MAX. INSULATOR RESISTANCE:  $5000M\Omega$  min. DIELECTRIC WITHSTANDING VOLTAGE: 1000V AC rms

THIS SERIES FULLY CONFORMS TO THE EUROPEAN UNION DIRECTIVES 2011/65/EU FOR RoHS COMPLIANCY.

THIS IS A C.A.D. GENERATED DRAWING TOLERANCE UNLESS OTHERWISE SPECIFIED DO NOT MAKE MANUAL REVISIONS TO MASTER. .X ±0.25 .XX ±0.13 .XXX ±0.05