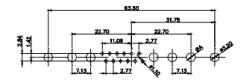

5W5 Male

5W5 Female

COMPLIANT

8W8 Male

3.30

WITHOUT WRITTEN PERMISSION.

THIS THE 2011/65/EU FOR RoHS COMPLIANCY.

THIS IS A C.A.D. GENERATED DRAWING TOLERANCE UNLESS OTHERWISE SPECIFIED DO NOT MAKE MANUAL REVISIONS TO MASTER. .X ±0.25

25W3 Male

36W4 Female

13W3 Male

13W6 Male

43W2 Male

17W5 Female

.XX ±0.13 .XXX ±0.05

9W4 Female