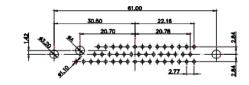

THIS IS A C.A.D. GENERATED DRAWING DO NOT MAKE MANUAL REVISIONS TO MASTER.

ISSUE NUMBER

(1)

## NOTES:

MATERIAL:

HOUSING: THERMOPLASTIC POLYESTER, UL94V-0 SHELL: STEEL, Sn or Ni PLATED CONTACT: COPPER ALLOY SEE ORDERING GUIDE FOR PLATING

OPERATING TEMPERATURE: -55°C ~ 125°C

SIGNAL CONTACT CURRENT RATING: 5A PER CONTACT SIGNAL CONTACT RESISTANCE:  $10m\Omega$  MAX. INSULATOR RESISTANCE:  $5000M\Omega$  min. DIELECTRIC WITHSTANDING VOLTAGE: 1000V AC rms

THIS SERIES FULLY CONFORMS TO THE EUROPEAN UNION DIRECTIVES 2011/65/EU FOR RoHS COMPLIANCY.

THIS IS A C.A.D. GENERATED DRAWING TOLERANCE UNLESS OTHERWISE SPECIFIED DO NOT MAKE MANUAL REVISIONS TO MASTER. .X ±0.25 .XX ±0.13 .XXX ±0.05