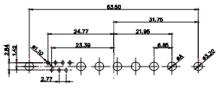

THIS IS A C.A.D. GENERATED DRAWING DO NOT MAKE MANUAL REVISIONS TO MASTER.

ISSUE NUMBER

(1)

## NOTES:

MATERIAL:

HOUSING: THERMOPLASTIC POLYESTER, UL94V-0 SHELL: STEEL, Sn or Ni PLATED CONTACT: COPPER ALLOY SEE ORDERING GUIDE FOR PLATING

OPERATING TEMPERATURE: -55°C ~ 125°C

SIGNAL CONTACT CURRENT RATING: 5A PER CONTACT SIGNAL CONTACT RESISTANCE:  $10m\Omega$  MAX. INSULATOR RESISTANCE:  $5000M\Omega$  min. DIELECTRIC WITHSTANDING VOLTAGE: 1000V AC rms

THIS SERIES FULLY CONFORMS TO THE EUROPEAN UNION DIRECTIVES 2011/65/EU FOR RoHS COMPLIANCY.

THIS IS A C.A.D. GENERATED DRAWING TOLERANCE UNLESS OTHERWISE SPECIFIED DO NOT MAKE MANUAL REVISIONS TO MASTER. .X ±0.25 .XX ±0.13 .XXX ±0.05