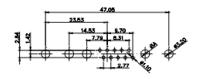

5W5 Male

5W5 Female

COMPLIANT

8W8 Male

3.30

WITHOUT WRITTEN PERMISSION.

THIS THE 2011/65/EU FOR RoHS COMPLIANCY.

THIS IS A C.A.D. GENERATED DRAWING TOLERANCE UNLESS OTHERWISE SPECIFIED DO NOT MAKE MANUAL REVISIONS TO MASTER. .X ±0.25

25W3 Male

36W4 Female

13W3 Male

13W6 Male

43W2 Male

17W5 Female

.XX ±0.13 .XXX ±0.05

9W4 Female