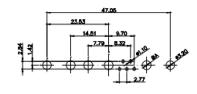

|  | COMBINATION D-SUB                    |                                                                                                                                      |                            | SW REFERENCE NO.: 628 COMBO ASSEMBLY |                    |       |  |
|--|--------------------------------------|--------------------------------------------------------------------------------------------------------------------------------------|----------------------------|--------------------------------------|--------------------|-------|--|
|  |                                      |                                                                                                                                      |                            | C.B                                  | DATE: JAN. 01/2019 |       |  |
|  |                                      |                                                                                                                                      |                            | D:                                   | DATE:              |       |  |
|  | EDAC INC                             | THESE DRAWINGS AND SPECIFICATIONS<br>ARE THE PROPERTY OF EDAC INCAND                                                                 | SCALE:                     | (IN C.A.D. 1:1)                      | SHEET 1 OF         | 4     |  |
|  | TORONTO, ONTARIO<br>CANADA           | SHALL NOT BE REPRODUCED OR COPIED<br>OR USED AS THE BASIS FOR THE<br>MANUFACTURE OR SALE OF APPARATUS<br>WITHOUT WRITTEN PERMISSION. | DRAWING NUMBER: 628-47W122 |                                      | 1224-3TC           | ISSUE |  |
|  | YOUR CONNECTION TO QUALITY & SERVICE |                                                                                                                                      | PART NU                    | MBER: 628-47W                        | 1224-3TC           | 1     |  |