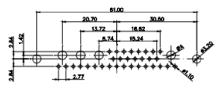

25W3 Male

36W4 Female

13W3 Male

13W6 Male

43W2 Male

17W5 Female

.XX ±0.13 .XXX ±0.05

9W4 Female

13W3 Female

43W2 Female

47W1 Female

17W5 Male

COMPLIANT

2.77

|                                                                  |                                      | SW REFERENCE NO.: 628 COMBO ASSEMBLY                                                                                                                                                                             |                         |            |       |
|------------------------------------------------------------------|--------------------------------------|------------------------------------------------------------------------------------------------------------------------------------------------------------------------------------------------------------------|-------------------------|------------|-------|
|                                                                  | COMBINATION                          | DRAWN: C.B                                                                                                                                                                                                       | DATE: JAN. 01/20        | 19         |       |
|                                                                  |                                      |                                                                                                                                                                                                                  | CHECKED:                | DATE:      |       |
| THIS SERIES FULLY CONFORMS TO                                    | EDAC INC                             | THESE DRAWINGS AND SPECIFICATIONS<br>ARE THE PROPERTY OF EDAC INC., AND<br>SHALL NOT BE REPRODUCED, OR COPIED<br>OR USED AS THE BASIS FOR THE<br>MANUFACTURE OR SALE OF APPARATUS<br>WITHOUT WRITTEN PERMISSION. | SCALE: N.T.S            | SHEET 4 OF | 4     |
| THE EUROPEAN UNION DIRECTIVES<br>2011/65/EU FOR R₀HS COMPLIANCY. | YOUR CONNECTION TO QUALITY & SERVICE |                                                                                                                                                                                                                  | DRAWING NUMBER: 628-47W | 1224-3TC   | ISSUE |
|                                                                  |                                      |                                                                                                                                                                                                                  | PART NUMBER: 628-47W    | 1224-3TC   | 1     |