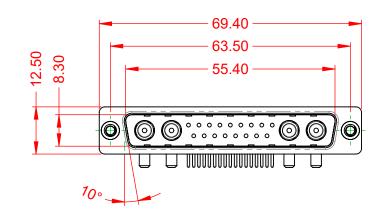

-55°C ~ 125°C

|                                                                                                            | COMBINATION D-SUB                                               |                                                                        | SW REFERENCE NO.: 629 COMBO ASSEMBLY |                  |    |
|------------------------------------------------------------------------------------------------------------|-----------------------------------------------------------------|------------------------------------------------------------------------|--------------------------------------|------------------|----|
|                                                                                                            |                                                                 |                                                                        | DRAWN: C.B                           | DATE: JAN. 01/20 | 19 |
|                                                                                                            |                                                                 |                                                                        | CHECKED:                             | DATE:            |    |
| то                                                                                                         | EDAC INC                                                        | THESE DRAWINGS AND SPECIFICATIONS<br>ARE THE PROPERTY OF EDAC INC. AND | SCALE: (IN C.A.D. 1:1)               | SHEET 1 OF       | 2  |
| TO EDAC INC<br>IVES<br>NCY. EDAC INC<br>TORONTO, ONTARIO<br>CANADA<br>YOUR CONNECTION TO QUALITY & SERVICE | SHALL NOT BE REPRODUCED, OR COPIED OR USED AS THE BASIS FOR THE | DRAWING NUMBER: 629-21W4250-2NA                                        |                                      | ISSUE            |    |
|                                                                                                            |                                                                 | MANUFACTURE OR SALE OF APPARATUS<br>WITHOUT WRITTEN PERMISSION.        | PART NUMBER: 629-21W                 | 4250-2NA         | 1  |