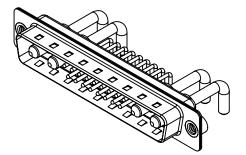

-55°C ~ 125°C

|                                                                                                            | COMBINATION D-SUB                                               |                                                                        | SW REFERENCE NO.: 629 COMBO ASSEMBLY |                  |    |
|------------------------------------------------------------------------------------------------------------|-----------------------------------------------------------------|------------------------------------------------------------------------|--------------------------------------|------------------|----|
|                                                                                                            |                                                                 |                                                                        | DRAWN: C.B                           | DATE: JAN. 01/20 | 19 |
|                                                                                                            |                                                                 |                                                                        | CHECKED:                             | DATE:            |    |
| то                                                                                                         | EDAC INC                                                        | THESE DRAWINGS AND SPECIFICATIONS<br>ARE THE PROPERTY OF EDAC INC. AND | SCALE: (IN C.A.D. 1:1)               | SHEET 1 OF       | 2  |
| TO EDAC INC<br>IVES<br>NCY. EDAC INC<br>TORONTO, ONTARIO<br>CANADA<br>YOUR CONNECTION TO QUALITY & SERVICE | SHALL NOT BE REPRODUCED, OR COPIED OR USED AS THE BASIS FOR THE | DRAWING NUMBER: 629-21W4250-2NA                                        |                                      | ISSUE            |    |
|                                                                                                            |                                                                 | MANUFACTURE OR SALE OF APPARATUS<br>WITHOUT WRITTEN PERMISSION.        | PART NUMBER: 629-21W                 | 4250-2NA         | 1  |