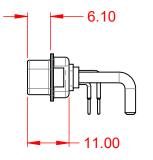

.XX ±0.13 .XXX ±0.05

| ISSUE NUMBER |  |
|--------------|--|
| ORIGINAL     |  |

(1)





NOTES:

MATERIAL: HOUSING: SHELL: CONTACT:

**OPERATING TEMPERATURE:** 

WITHSTANDING VOLTAGE:

THERMOPLASTIC POLYESTER, UL94V-0 STEEL, NICKEL PLATED COPPER ALLOY, GOLD FLASH PLATED



POWER/CO-AX CONTACT RATING:20A (CURRENT)(IF PRESENT)SIGNAL CONTACT CURRENT RATING:5A PER CONTACTSIGNAL CONTACT RESISTANCE: $10m\Omega$  MAX.INSULATOR RESISTANCE:5000MΩ min.DIELECTRICDIELECTRIC

1000V AC rms

-55°C ~ 125°C



|                                                                                                            | COMBINATION D-SUB                                               |                                                                        | SW REFERENCE NO.: 629 COMBO ASSEMBLY |                  |    |
|--------------------------------------------------------------------------