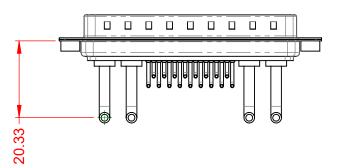

.XX ±0.13 .XXX ±0.05

| ISSUE NUMBER |  |
|--------------|--|
| ORIGINAL     |  |

(1)





NOTES:

MATERIAL: HOUSING: SHELL: CONTACT:

**OPERATING TEMPERATURE:** 

WITHSTANDING VOLTAGE:

THERMOPLASTIC POLYESTER, UL94V-0 STEEL, NICKEL PLATED COPPER ALLOY, GOLD FLASH PLATED



POWER/CO-AX CONTACT RATING:20A (CURRENT)(IF PRESENT)SIGNAL CONTACT CURRENT RATING:5A PER CONTACTSIGNAL CONTACT RESISTANCE: $10m\Omega$  MAX.INSULATOR RESISTANCE:5000MΩ min.DIELECTRICDIELECTRIC

1000V AC rms

-55°C ~ 125°C



|                                                                                                            | COMBINATION D-SUB                                               |                                                                        | SW REFERENCE NO.: 629 COMBO ASSEMBLY |                  |    |
|------------------------------------------------------------------------------------------------------------|-----------------------------------------------------------------|------------------------------------------------------------------------|-----------