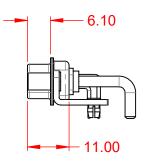

.XX ±0.13 .XXX ±0.05

1000V AC rms

-55°C ~ 125°C

|           |                                      |                                                                                                                                       | SW REFERENCE NO.: 629 COMBO ASSEMBLY |                   |       |
|-----------|--------------------------------------|---------------------------------------------------------------------------------------------------------------------------------------|--------------------------------------|-------------------|-------|
|           | COMBINATION                          | COMBINATION D-SUB                                                                                                                     |                                      | DATE: JAN. 01/201 | 19    |
|           |                                      |                                                                                                                                       | CHECKED:                             | DATE:             |       |
| 0         | EDAC INC                             | THESE DRAWINGS AND SPECIFICATIONS<br>ARE THE PROPERTY OF EDAC INC.,AND                                                                | SCALE: (IN C.A.D. 1:1)               | SHEET 1 OF        | 2     |
| ES<br>CY. |                                      | SHALL NOT BE REPRODUCED, OR COPIED<br>OR USED AS THE BASIS FOR THE<br>MANUFACTURE OR SALE OF APPARATUS<br>WITHOUT WRITTEN PERMISSION. | DRAWING NUMBER: 629-21W4250-2ND      |                   | ISSUE |
|           | YOUR CONNECTION TO QUALITY & SERVICE |                                                                                                                                       | PART NUMBER: 629-21W                 | 4250-2ND          | 1     |