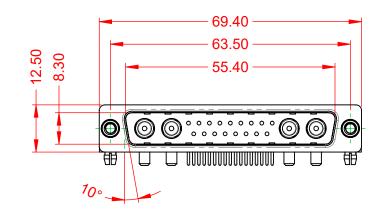

.XX ±0.13 .XXX ±0.05

1000V AC rms

-55°C ~ 125°C

|           |                                      |                                                                                                                                       | SW REFERENCE NO.: 629 COMBO ASSEMBLY |                   |       |
|-----------|--------------------------------------|---------------------------------------------------------------------------------------------------------------------------------------|--------------------------------------|-------------------|-------|
|           | COMBINATION                          | COMBINATION D-SUB                                                                                                                     |                                      | DATE: JAN. 01/201 | 19    |
|           |                                      |                                                                                                                                       | CHECKED:                             | DATE:             |       |
| 0         | EDAC INC                             | THESE DRAWINGS AND SPECIFICATIONS<br>ARE THE PROPERTY OF EDAC INC.,AND                                                                | SCALE: (IN C.A.D. 1:1)               | SHEET 1 OF        | 2     |
| ES<br>CY. |                                      | SHALL NOT BE REPRODUCED, OR COPIED<br>OR USED AS THE BASIS FOR THE<br>MANUFACTURE OR SALE OF APPARATUS<br>WITHOUT WRITTEN PERMISSION. | DRAWING NUMBER: 629-21W4250-2ND      |                   | ISSUE |
|           | YOUR CONNECTION TO QUALITY & SERVICE |                                                                                                                                       | PART NUMBER: 629-21W                 | 4250-2ND          | 1     |