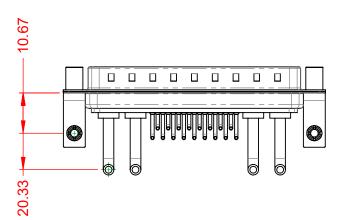

.XX ±0.13 .XXX ±0.05

1000V AC rms

-55°C ~ 125°C

|           |                                      |                                                                                                                                       | SW REFERENCE NO.: 629 COMBO ASSEMBLY |                   |       |
|-----------|--------------------------------------|---------------------------------------------------------------------------------------------------------------------------------------|--------------------------------------|-------------------|-------|
|           | COMBINATION                          | COMBINATION D-SUB                                                                                                                     |                                      | DATE: JAN. 01/201 | 19    |
|           |                                      |                                                                                                                                       | CHECKED:                             | DATE:             |       |
| 0         | EDAC INC                             | THESE DRAWINGS AND SPECIFICATIONS<br>ARE THE PROPERTY OF EDAC INC.,AND                                                                | SCALE: (IN C.A.D. 1:1)               | SHEET 1 OF        | 2     |
| ES<br>CY. |                                      | SHALL NOT BE REPRODUCED, OR COPIED<br>OR USED AS THE BASIS FOR THE<br>MANUFACTURE OR SALE OF APPARATUS<br>WITHOUT WRITTEN PERMISSION. | DRAWING NUMBER: 629-21W4250-2ND      |                   | ISSUE |
|           | YOUR CONNECTION TO QUALITY & SERVICE |                                                                                                                                       | PART NUMBER: 629-21W                 | 4250-2ND          | 1     |