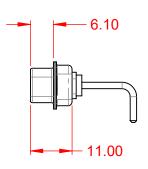

1000V AC rms

-55°C ~ 125°C

|             |                                      | SW REFERENCE NO.: 629 COMBO ASSEMBLY                                                                                                  |                                 |                  |       |
|-------------|--------------------------------------|---------------------------------------------------------------------------------------------------------------------------------------|---------------------------------|------------------|-------|
|             | COMBINATION                          | COMBINATION D-SUB                                                                                                                     |                                 | DATE: JAN. 01/20 | 19    |
|             |                                      |                                                                                                                                       | CHECKED:                        | DATE:            |       |
| то          | EDAC INC                             | THESE DRAWINGS AND SPECIFICATIONS<br>ARE THE PROPERTY OF EDAC INC. AND                                                                | SCALE: (IN C.A.D. 1:1)          | SHEET 1 OF       | 2     |
| VES<br>NCY. | YOUR CONNECTION TO QUALITY & SERVICE | SHALL NOT BE REPRODUCED, OR COPIED<br>OR USED AS THE BASIS FOR THE<br>MANUFACTURE OR SALE OF APPARATUS<br>WITHOUT WRITTEN PERMISSION. | DRAWING NUMBER: 629-8W8-250-111 |                  | ISSUE |
|             |                                      |                                                                                                                                       | PART NUMBER: 629-8W8-           | -250-1T1         | 1     |