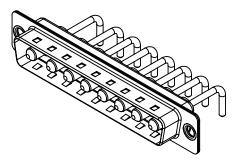

1000V AC rms

-55°C ~ 125°C

|             |                                      | SW REFERENCE NO.: 629 COMBO ASSEMBLY                                                                                                  |                                 |                  |       |
|-------------|--------------------------------------|---------------------------------------------------------------------------------------------------------------------------------------|---------------------------------|------------------|-------|
|             | COMBINATION                          | COMBINATION D-SUB                                                                                                                     |                                 | DATE: JAN. 01/20 | 19    |
|             |                                      |                                                                                                                                       | CHECKED:                        | DATE:            |       |
| то          | EDAC INC                             | THESE DRAWINGS AND SPECIFICATIONS<br>ARE THE PROPERTY OF EDAC INC. AND                                                                | SCALE: (IN C.A.D. 1:1)          | SHEET 1 OF       | 2     |
| VES<br>NCY. | YOUR CONNECTION TO QUALITY & SERVICE | SHALL NOT BE REPRODUCED, OR COPIED<br>OR USED AS THE BASIS FOR THE<br>MANUFACTURE OR SALE OF APPARATUS<br>WITHOUT WRITTEN PERMISSION. | DRAWING NUMBER: 629-8W8-250-111 |                  | ISSUE |
|             |                                      |                                                                                                                                       | PART NUMBER: 629-8W8-           | -250-1T1         | 1     |