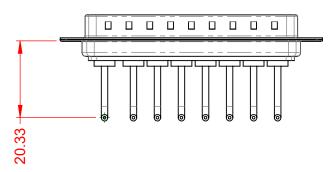

1000V AC rms

-55°C ~ 125°C

|             |                                      | SW REFERENCE NO.: 629 COMBO ASSEMBLY                                                                                                  |                                 |                  |       |
|-------------|--------------------------------------|---------------------------------------------------------------------------------------------------------------------------------------|---------------------------------|------------------|-------|
|             | COMBINATION                          | COMBINATION D-SUB                                                                                                                     |                                 | DATE: JAN. 01/20 | 19    |
|             |                                      |                                                                                                                                       | CHECKED:                        | DATE:            |       |
| то          | EDAC INC                             | THESE DRAWINGS AND SPECIFICATIONS<br>ARE THE PROPERTY OF EDAC INC. AND                                                                | SCALE: (IN C.A.D. 1:1)          | SHEET 1 OF       | 2     |
| VES<br>NCY. | YOUR CONNECTION TO QUALITY & SERVICE | SHALL NOT BE REPRODUCED, OR COPIED<br>OR USED AS THE BASIS FOR THE<br>MANUFACTURE OR SALE OF APPARATUS<br>WITHOUT WRITTEN PERMISSION. | DRAWING NUMBER: 629-8W8-250-111 |                  | ISSUE |
|             |                                      |                                                                                                                                       | PART NUMBER: 629-8W8-           | -250-1T1         | 1     |