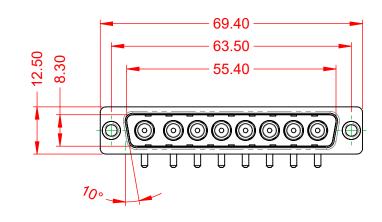

1000V AC rms

-55°C ~ 125°C

|             |                                      | SW REFERENCE NO.: 629 COMBO ASSEMBLY                                                                                                  |                                 |                  |       |
|-------------|--------------------------------------|---------------------------------------------------------------------------------------------------------------------------------------|---------------------------------|------------------|-------|
|             | COMBINATION                          | COMBINATION D-SUB                                                                                                                     |                                 | DATE: JAN. 01/20 | 19    |
|             |                                      |                                                                                                                                       | CHECKED:                        | DATE:            |       |
| то          | EDAC INC                             | THESE DRAWINGS AND SPECIFICATIONS<br>ARE THE PROPERTY OF EDAC INC. AND                                                                | SCALE: (IN C.A.D. 1:1)          | SHEET 1 OF       | 2     |
| VES<br>NCY. | YOUR CONNECTION TO QUALITY & SERVICE | SHALL NOT BE REPRODUCED, OR COPIED<br>OR USED AS THE BASIS FOR THE<br>MANUFACTURE OR SALE OF APPARATUS<br>WITHOUT WRITTEN PERMISSION. | DRAWING NUMBER: 629-8W8-250-111 |                  | ISSUE |
|             |                                      |                                                                                                                                       | PART NUMBER: 629-8W8-           | -250-1T1         | 1     |