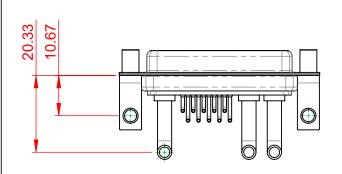

C.A.D. 1:1)               | SHEET 1 OF       | 2     |
|                                                                                |                                                                                                                                                                                                                | DRAWING NUMBER: 630-13W3250-4NE      |                  | ISSUE |
|                                                                                |                                                                                                                                                                                                                | PART NUMBER: 630-13W                 | 3250-4NE         | 1     |

5000MΩ min.

1000V AC rms



## COMPLIANT

THIS SERIES FULLY CONFORMS TO THE EUROPEAN UNION DIRECTIVES 2011/65/EU FOR RoHS COMPLIANCY.