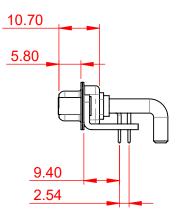

**INSULATOR RESISTANCE:** DIELECTRIC WITHSTANDING VOLTAGE:

| COMBINATION D-SUB                                                              |                                                                                                                                                                                                                | SW REFERENCE NO.: 630 COMBO ASSEMBLY |                  |       |
|--------------------------------------------------------------------------------|----------------------------------------------------------------------------------------------------------------------------------------------------------------------------------------------------------------|--------------------------------------|------------------|-------|
|                                                                                |                                                                                                                                                                                                                | DRAWN: C.B                           | DATE: JAN. 01/20 | 19    |
|                                                                                |                                                                                                                                                                                                                | CHECKED:                             | DATE:            |       |
| EDAG INC<br>TORONTO, ONTARIO<br>CANADA<br>YOUR CONNECTION TO QUALITY & SERVICE | THESE DRAWINGS AND SPECIFICATIONS<br>ARE THE PROPERTY OF EDAC INC.,AND<br>SHALL NOT BE REPRODUCED,OR COPIED<br>OR USED AS THE BASIS FOR THE<br>MANUFACTURE OR SALE OF APPARATUS<br>WITHOUT WRITTEN PERMISSION. | SCALE: (IN C.A.D. 1:1)               | SHEET 1 OF       | 2     |
|                                                                                |                                                                                                                                                                                                                | DRAWING NUMBER: 630-13W3250-4NE      |                  | ISSUE |
|                                                                                |                                                                                                                                                                                                                | PART NUMBER: 630-13W                 | 3250-4NE         | 1     |