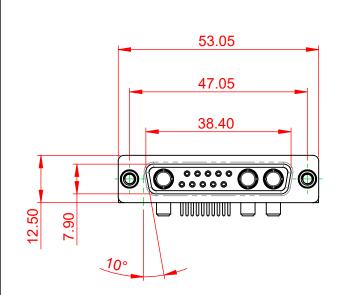

**INSULATOR RESISTANCE:** DIELECTRIC WITHSTANDING VOLTAGE:

| COMBINATION D-SUB                                                              |                                                                                                                                                                                                                | SW REFERENCE NO.: 630 COMBO ASSEMBLY |                  |       |
|--------------------------------------------------------------------------------|----------------------------------------------------------------------------------------------------------------------------------------------------------------------------------------------------------------|--------------------------------------|------------------|-------|
|                                                                                |                                                                                                                                                                                                                | DRAWN: C.B                           | DATE: JAN. 01/20 | 19    |
|                                                                                |                                                                                                                                                                                                                | CHECKED:                             | DATE:            |       |
| EDAG INC<br>TORONTO, ONTARIO<br>CANADA<br>YOUR CONNECTION TO QUALITY & SERVICE | THESE DRAWINGS AND SPECIFICATIONS<br>ARE THE PROPERTY OF EDAC INC.,AND<br>SHALL NOT BE REPRODUCED,OR COPIED<br>OR USED AS THE BASIS FOR THE<br>MANUFACTURE OR SALE OF APPARATUS<br>WITHOUT WRITTEN PERMISSION. | SCALE: (IN C.A.D. 1:1)               | SHEET 1 OF       | 2     |
|                                                                                |                                                                                                                                                                                                                | DRAWING NUMBER: 630-13W3250-4NE      |                  | ISSUE |
|                                                                                |                                                                                                                                                                                                                | PART NUMBER: 630-13W                 | 3250-4NE         | 1     |