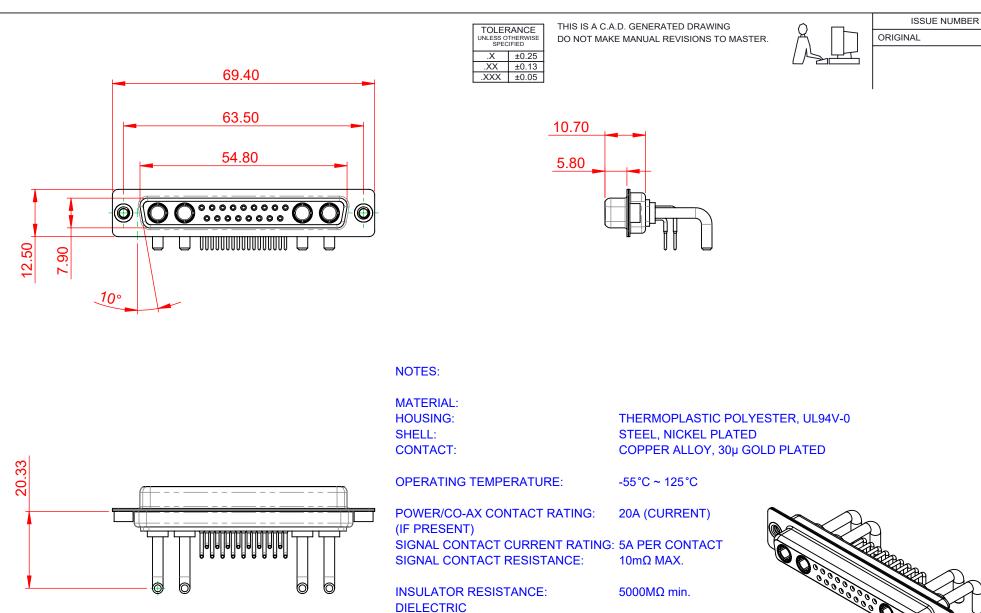

WITHSTANDING VOLTAGE:

1000V AC rms

(1)

|  | COMBINATION D-SUB                    |                                                                                                                                                                                                                | SW REFERENCE NO.: 630 COMBO ASSEMBLY |                    |       |
|--|--------------------------------------|----------------------------------------------------------------------------------------------------------------------------------------------------------------------------------------------------------------|--------------------------------------|--------------------|-------|
|  |                                      |                                                                                                                                                                                                                | DRAWN: C.B                           | DATE: JAN. 01/2019 |       |
|  |                                      |                                                                                                                                                                                                                | CHECKED:                             | DATE:              |       |
|  | EDAC INC                             | THESE DRAWINGS AND SPECIFICATIONS<br>ARE THE PROPERTY OF EDAC INC.,AND<br>SHALL NOT BE REPRODUCED,OR COPIED<br>OR USED AS THE BASIS FOR THE<br>MANUFACTURE OR SALE OF APPARATUS<br>WITHOUT WRITTEN PERMISSION. | SCALE: (IN C.A.D. 1:1)               | SHEET 1 OF         | 2     |
|  | YOUR CONNECTION TO QUALITY & SERVICE |                                                                                                                                                                                                                | DRAWING NUMBER: 630-21W4650-2N2      |                    | ISSUE |
|  |                                      |                                                                                                                                                                                                                | PART NUMBER: 630-21W4                | 4650-2N2           | 1     |