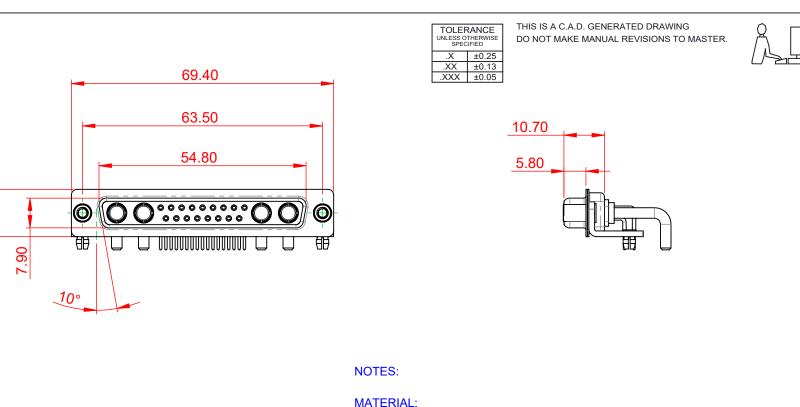

SIGNAL CONTACT RESISTANCE:  $10m\Omega$  MAX.

INSULATOR RESISTANCE: DIELECTRIC WITHSTANDING VOLTAGE: 5000MΩ min.

-55°C ~ 125°C

1000V AC rms

**ISSUE NUMBER** 

(1)

ORIGINAL

|           |                   |                            |                                                                                                                                                                                                                | SW REFERENCE NO.: 630 COMBO ASSEMBLY |          |                    |       |  |
|-----------|-------------------|----------------------------|----------------------------------------------------------------------------------------------------------------------------------------------------------------------------------------------------------------|--------------------------------------|----------|--------------------|-------|--|
|           |                   | COMBINATION                | D-SUB                                                                                                                                                                                                          | DRAWN: C.B                           |          | DATE: JAN. 01/2019 |       |  |
|           |                   |                            |                                                                                                                                                                                                                | CHECKED:                             |          | DATE:              |       |  |
| YOUR CONN |                   | EDAC INC                   | THESE DRAWINGS AND SPECIFICATIONS<br>ARE THE PROPERTY OF EDAC INC.,AND<br>SHALL NOT BE REPRODUCED,OR COPIED<br>OR USED AS THE BASIS FOR THE<br>MANUFACTURE OR SALE OF APPARATUS<br>WITHOUT WRITTEN PERMISSION. | SCALE: (IN C.A.D. ?                  | l:1)     | SHEET 1 C          | F 2   |  |
|           |                   | TORONTO, ONTARIO<br>CANADA |                                                                                                                                                                                                                | DRAWING NUMBER: 630-21W4             |          | 4650-2T5           | ISSUE |  |
|           | OUR CONNECTION TO | QUALITY & SERVICE          |                                                                                                                                                                                                                | PART NUMBER:                         | 630-21W4 | 4650-2T5           | 1     |  |