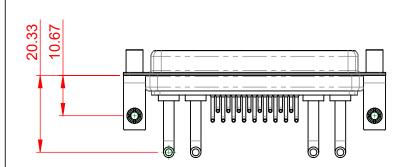

SIGNAL CONTACT RESISTANCE:  $10m\Omega$  MAX.

INSULATOR RESISTANCE: DIELECTRIC WITHSTANDING VOLTAGE: 5000MΩ min.

-55°C ~ 125°C

1000V AC rms

**ISSUE NUMBER** 

(1)

ORIGINAL

|           |                   |                            |                                                                                                                                                                                                                | SW REFERENCE NO.: 630 COMBO ASSEMBLY |          |                    |       |  |
|-----------|-------------------|----------------------------|----------------------------------------------------------------------------------------------------------------------------------------------------------------------------------------------------------------|--------------------------------------|----------|--------------------|-------|--|
|           |                   | COMBINATION                | D-SUB                                                                                                                                                                                                          | DRAWN: C.B                           |          | DATE: JAN. 01/2019 |       |  |
|           |                   |                            |                                                                                                                                                                                                                | CHECKED:                             |          | DATE:              |       |  |
| YOUR CONN |                   | EDAC INC                   | THESE DRAWINGS AND SPECIFICATIONS<br>ARE THE PROPERTY OF EDAC INC.,AND<br>SHALL NOT BE REPRODUCED,OR COPIED<br>OR USED AS THE BASIS FOR THE<br>MANUFACTURE OR SALE OF APPARATUS<br>WITHOUT WRITTEN PERMISSION. | SCALE: (IN C.A.D. ?                  | l:1)     | SHEET 1 C          | F 2   |  |
|           |                   | TORONTO, ONTARIO<br>CANADA |                                                                                                                                                                                                                | DRAWING NUMBER: 630-21W4             |          | 4650-2T5           | ISSUE |  |
|           | OUR CONNECTION TO | QUALITY & SERVICE          |                                                                                                                                                                                                                | PART NUMBER:                         | 630-21W4 | 4650-2T5           | 1     |  |