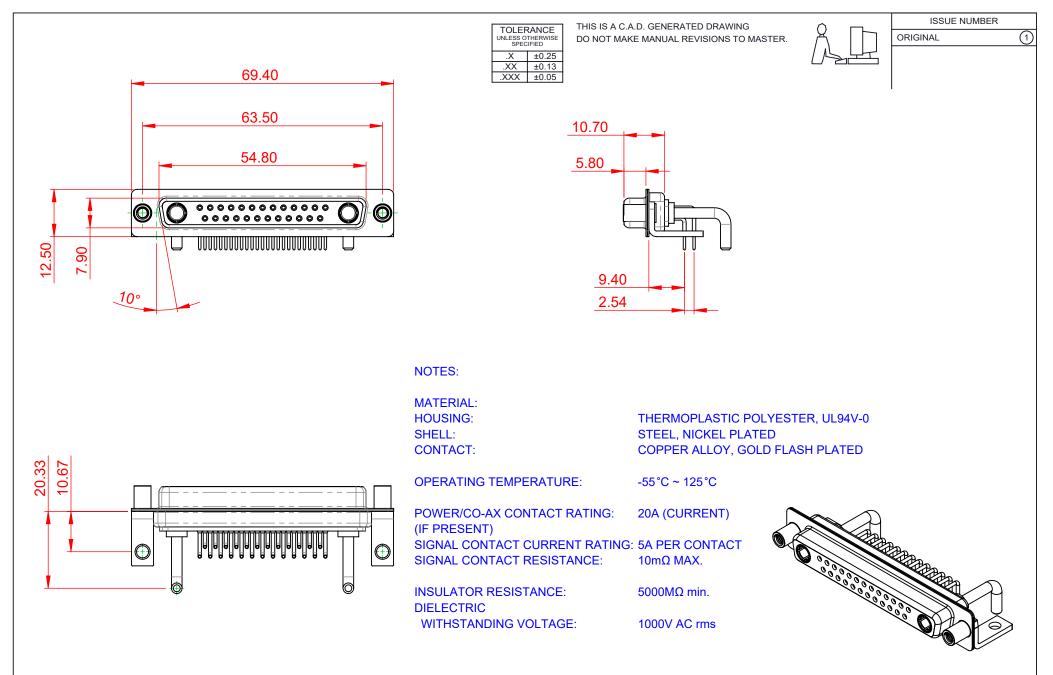

|         | COMBINATION D-SUB                    |                                                                                                                                       | SW REFERENCE NO.: 630 COMBO ASSEMBLY |                  |       |
|---------|--------------------------------------|---------------------------------------------------------------------------------------------------------------------------------------|--------------------------------------|------------------|-------|
|         |                                      |                                                                                                                                       | DRAWN: C.B                           | DATE: JAN. 01/20 | 19    |
|         |                                      |                                                                                                                                       | CHECKED:                             | DATE:            |       |
|         | EDAC INC                             | THESE DRAWINGS AND SPECIFICATIONS<br>ARE THE PROPERTY OF EDAC INC.,AND                                                                | SCALE: (IN C.A.D. 1:1)               | SHEET 1 OF       | 2     |
| S<br>7. | TORONTO, ONTARIO<br>CANADA           | SHALL NOT BE REPRODUCED, OR COPIED<br>OR USED AS THE BASIS FOR THE<br>MANUFACTURE OR SALE OF APPARATUS<br>WITHOUT WRITTEN PERMISSION. | DRAWING NUMBER: 630-27W2250-2N6      |                  | ISSUE |
|         | YOUR CONNECTION TO QUALITY & SERVICE |                                                                                                                                       | PART NUMBER: 630-27W2250-2N6         |                  | 1     |