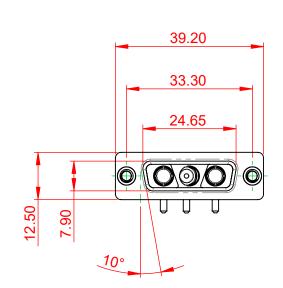

SW REFERENCE NO .: 630 COMBO ASSEMBLY COMBINATION D-SUB DATE: JAN. 01/2019 DRAWN: C.B CHECKED: DATE: THESE DRAWINGS AND SPECIFICATIONS OF 2 SCALE: (IN C.A.D. 1:1) SHEET 1 EDAC INC ARE THE PROPERTY OF EDAC INC. AND TORONTO, ONTARIO SHALL NOT BE REPRODUCED, OR COPIED 630-3WK3250-1NA ISSUE DRAWING NUMBER: OR USED AS THE BASIS FOR THE CANADA MANUFACTURE OR SALE OF APPARATUS 1 YOUR CONNECTION TO QUALITY & SERVICE PART NUMBER: 630-3WK3250-1NA