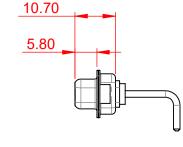

SW REFERENCE NO .: 630 COMBO ASSEMBLY COMBINATION D-SUB DATE: JAN. 01/2019 DRAWN: C.B CHECKED: DATE: THESE DRAWINGS AND SPECIFICATIONS OF 2 SCALE: (IN C.A.D. 1:1) SHEET 1 EDAC INC ARE THE PROPERTY OF EDAC INC. AND TORONTO, ONTARIO SHALL NOT BE REPRODUCED, OR COPIED 630-3WK3250-1NA ISSUE DRAWING NUMBER: OR USED AS THE BASIS FOR THE CANADA MANUFACTURE OR SALE OF APPARATUS 1 YOUR CONNECTION TO QUALITY & SERVICE PART NUMBER: 630-3WK3250-1NA