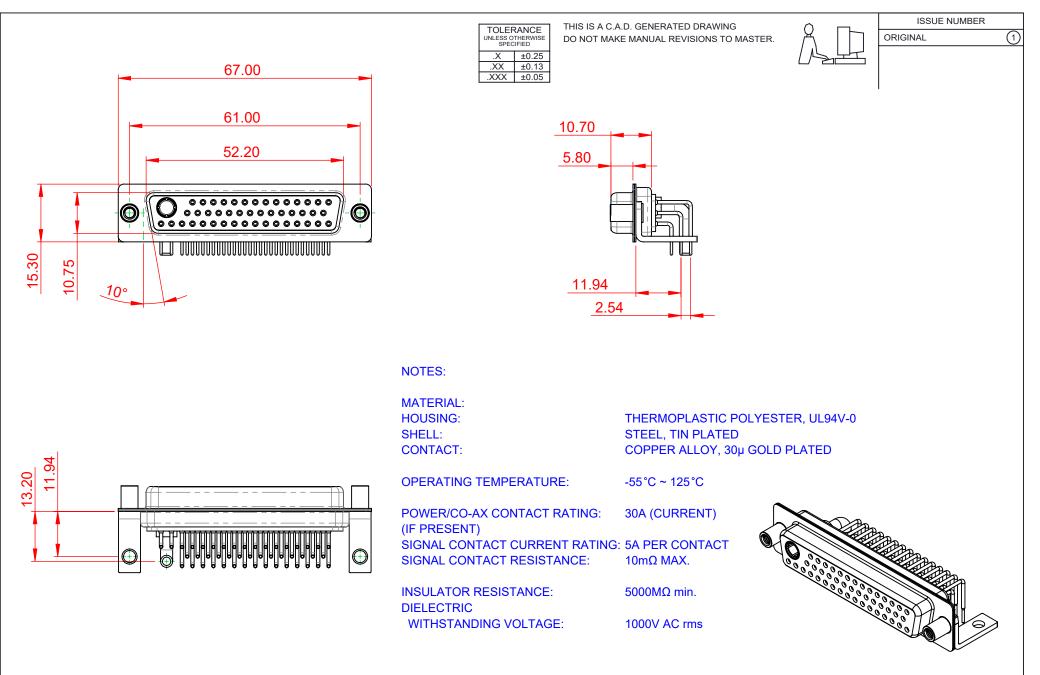

| COMBINATION D-SUB                    |                                                                                                                                                                                                                | SW REFERENCE NO.: 630 COMBO ASSEMBLY |                  |       |
|--------------------------------------|----------------------------------------------------------------------------------------------------------------------------------------------------------------------------------------------------------------|--------------------------------------|------------------|-------|
|                                      |