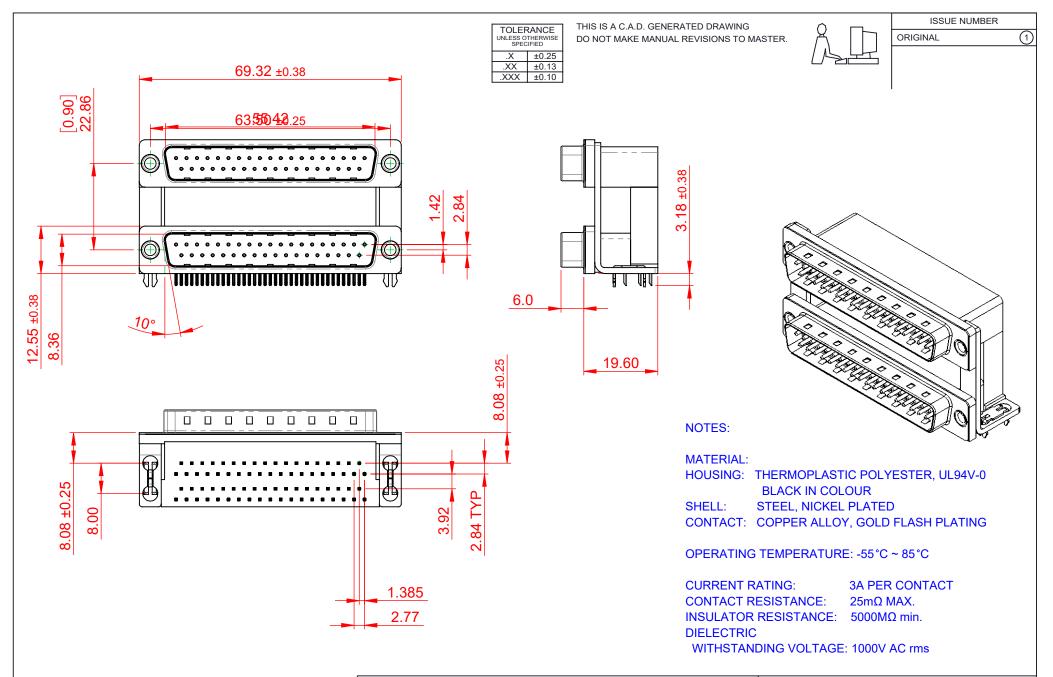

|                   | 661 SERIES D-SUB CONNECTOR                                                     |                                                                                                                                       | SW REFERENCE NO.: 661 ASSEMBLY  |                  |       |
|-------------------|--------------------------------------------------------------------------------|---------------------------------------------------------------------------------------------------------------------------------------|---------------------------------|------------------|-------|
|                   |                                                                                |                                                                                                                                       | DRAWN: C.B                      | DATE: AUG. 01/20 | 018   |
|                   |                                                                                |                                                                                                                                       | CHECKED:                        | DATE:            |       |
| RMS TO            | EDAC INC                                                                       | THESE DRAWINGS AND SPECIFICATIONS<br>ARE THE PROPERTY OF EDAC INC.,AND                                                                | SCALE: 1:1                      | SHEET 1 OF       | 1     |
| CTIVES<br>LIANCY. | EDAC INC<br>TORONTO, ONTARIO<br>CANADA<br>YOUR CONNECTION TO QUALITY & SERVICE | SHALL NOT BE REPRODUCED, OR COPIED<br>OR USED AS THE BASIS FOR THE<br>MANUFACTURE OR SALE OF APPARATUS<br>WITHOUT WRITTEN PERMISSION. | DRAWING NUMBER: 661-037-264-035 |                  | ISSUE |
|                   |                                                                                |                                                                                                                                       | PART NUMBER: 66 <sup>-</sup>    | 1-037-264-035    | 1     |