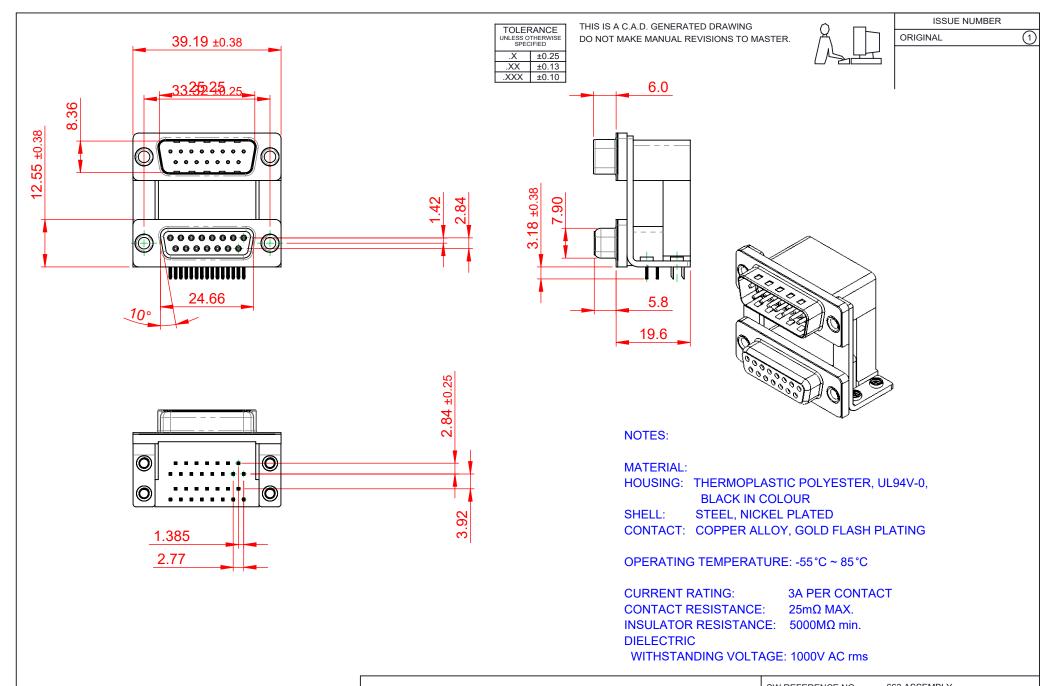

663 SERIES D-SUB CONNECTOR

YOUR CONNECTION TO QUALITY & SERVICE

**EDAC INC** TORONTO, ONTARIO CANADA

THESE DRAWINGS AND SPECIFICATIONS ARE THE PROPERTY OF EDAC INC..AND SHALL NOT BE REPRODUCED, OR COPIED OR USED AS THE BASIS FOR THE MANUFACTURE OR SALE OF APPARATUS WITHOUT WRITTEN PERMISSION.

663-015-264-050

PART NUMBER:

THIS SERIES FULLY CONFORMS TO THE EUROPEAN UNION DIRECTIVES 2011/65/EU FOR RoHS COMPLIANCY.