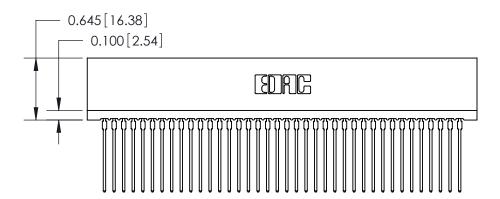

THIS IS A C.A.D. GENERATED DRAWING DO NOT MAKE MANUAL REVISIONS TO MASTER.

ISSUE NUMBER

ORIGINAL

Contact Information
541-Wire Wrap, Regular Point - Tail LG.=.750(19.05)
.100" (2.54mm) Contact Spacing x .200" (5.08mm) Row Spacing