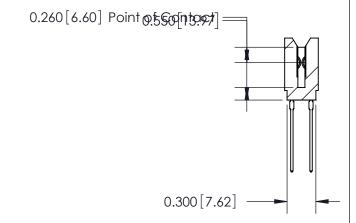

THIS IS A C.A.D. GENERATED DRAWING DO NOT MAKE MANUAL REVISIONS TO MASTER.

ISSUE NUMBER

ORIGINAL

Contact Information
541-Wire Wrap, Regular Point - Tail LG.=.750(19.05)
.100" (2.54mm) Contact Spacing x .200" (5.08mm) Row Spacing