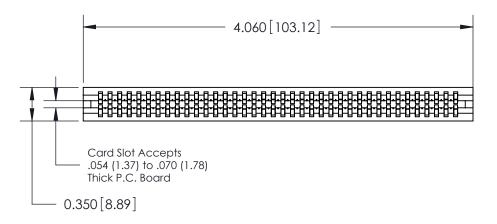

THIS IS A C.A.D. GENERATED DRAWING DO NOT MAKE MANUAL REVISIONS TO MASTER.

ISSUE NUMBER

ORIGINAL

Contact Information
541-Wire Wrap, Regular Point - Tail LG.=.750(19.05)
.100" (2.54mm) Contact Spacing x .200" (5.08mm) Row Spacing