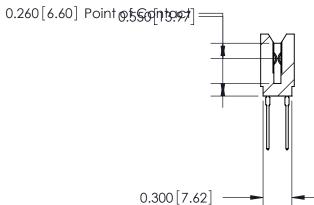

THIS IS A C.A.D. GENERATED DRAWING DO NOT MAKE MANUAL REVISIONS TO MASTER.

ISSUE NUMBER

ORIGINAL

Contact Information
540-Wire Wrap, Regular Point - Tail LG.=.560(14.22)
.100" (2.54mm) Contact Spacing x .200" (5.08mm) Row Spacing