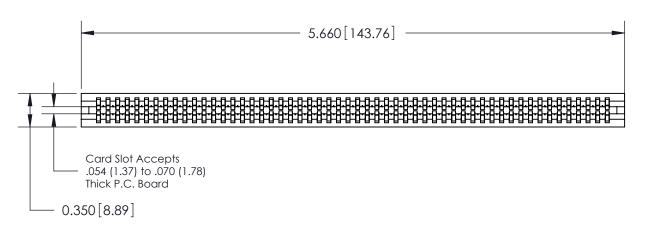

THIS IS A C.A.D. GENERATED DRAWING DO NOT MAKE MANUAL REVISIONS TO MASTER.

ISSUE NUMBER

ORIGINAL

Contact Information
540-Wire Wrap, Regular Point - Tail LG.=.560(14.22)
.100" (2.54mm) Contact Spacing x .200" (5.08mm) Row Spacing