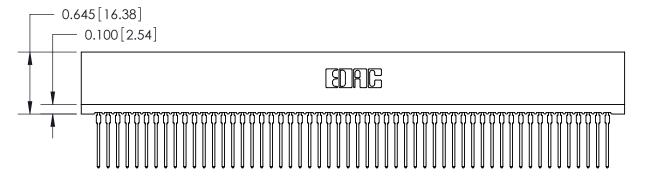

THIS IS A C.A.D. GENERATED DRAWING DO NOT MAKE MANUAL REVISIONS TO MASTER.

ISSUE NUMBER

ORIGINAL

Contact Information
540-Wire Wrap, Regular Point - Tail LG.=.560(14.22)
.100" (2.54mm) Contact Spacing x .200" (5.08mm) Row Spacing