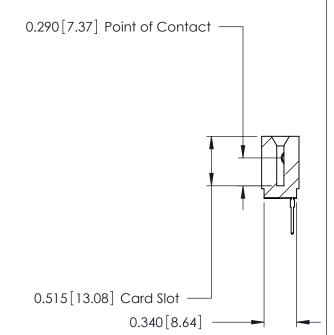

THIS IS A C.A.D. GENERATED DRAWING DO NOT MAKE MANUAL REVISIONS TO MASTER.

ORIGINAL

Contact Information
527-P.C. Tail, High Point - Tail LG.=.375(9.53)
.125" (3.18mm) Contact Spacing x .250" (6.35mm) Row Spacing