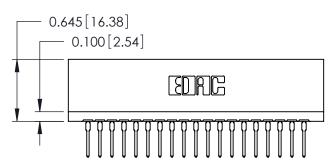

THIS IS A C.A.D. GENERATED DRAWING DO NOT MAKE MANUAL REVISIONS TO MASTER.

ORIGINAL

Contact Information
527-P.C. Tail, High Point - Tail LG.=.375(9.53)
.125" (3.18mm) Contact Spacing x .250" (6.35mm) Row Spacing