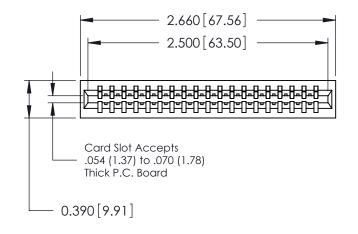

THIS IS A C.A.D. GENERATED DRAWING DO NOT MAKE MANUAL REVISIONS TO MASTER.

ORIGINAL

Contact Information
527-P.C. Tail, High Point - Tail LG.=.375(9.53)
.125" (3.18mm) Contact Spacing x .250" (6.35mm) Row Spacing