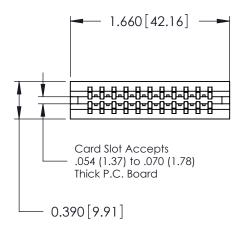

## THIS IS A C.A.D. GENERATED DRAWING DO NOT MAKE MANUAL REVISIONS TO MASTER.

ORIGINAL

Contact Information
541-Wire Wrap, Regular Point - Tail LG.=.750(19.05)
.125" (3.18mm) Contact Spacing x .250" (6.35mm) Row Spacing