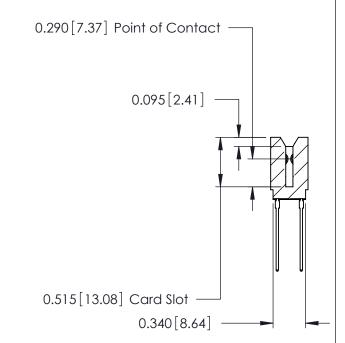

## THIS IS A C.A.D. GENERATED DRAWING DO NOT MAKE MANUAL REVISIONS TO MASTER.

ORIGINAL

Contact Information
541-Wire Wrap, Regular Point - Tail LG.=.750(19.05)
.125" (3.18mm) Contact Spacing x .250" (6.35mm) Row Spacing