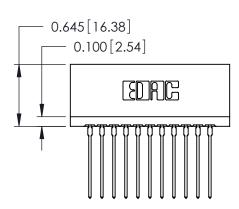

## THIS IS A C.A.D. GENERATED DRAWING DO NOT MAKE MANUAL REVISIONS TO MASTER.

ORIGINAL

Contact Information
541-Wire Wrap, Regular Point - Tail LG.=.750(19.05)
.125" (3.18mm) Contact Spacing x .250" (6.35mm) Row Spacing

| 746 Series Ultra-Mate Card Edge Connector - Press Fit |                             |                                                                                                                                    |                | ACAD REFERENCE NO. |                 | 746-ENG MASTER |  |
|-------------------------------------------------------|-----------------------------|------------------------------------------------------------------------------------------------------------------------------------|----------------|--------------------|-----------------|----------------|--|
| · ·                                                   |                             |                                                                                                                                    | DRAWN:         | J.LEE              | DATE: AUG 20/09 |                |  |
| Part Number: 746-022-541-206                          |                             |                                                                                                                                    | CHECKED:       |                    | DATE:           |                |  |
| YOUR CONNECTION TO                                    | EDAC INC                    | THESE DRAWINGS AND SPECIFICATIONS ARE THE PROPERTY OF EDAC INC.,AND SHALL NOT BE REPRODUCED,OR COPIED OR USED AS THE BASIS FOR THE | SCALE:         |                    | SHEET 1 OF 1    |                |  |
|                                                       | TORONTO, ONTARIO            |                                                                                                                                    | DRAWING NUMBER |                    |                 | ISSUE          |  |
|                                                       | CANADA<br>QUALITY & SERVICE | MANUFACTURE OR SALE OF APPARATUS WITHOUT WRITTEN PERMISSION.                                                                       | 746-ENG MASTER |                    | 3               | 1              |  |