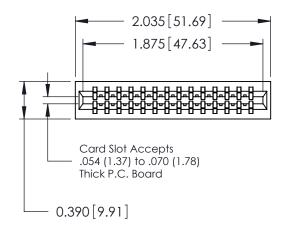

THIS IS A C.A.D. GENERATED DRAWING DO NOT MAKE MANUAL REVISIONS TO MASTER.

ISSUE NUMBER

ORIGINAL

Contact Information
527-P.C. Tail, High Point - Tail LG.=.375(9.53)
.125" (3.18mm) Contact Spacing x .250" (6.35mm) Row Spacing