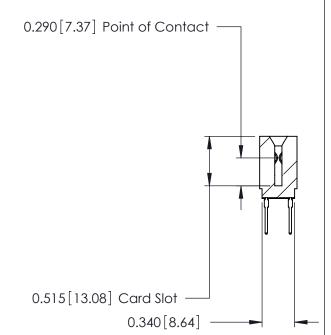

THIS IS A C.A.D. GENERATED DRAWING DO NOT MAKE MANUAL REVISIONS TO MASTER.

ISSUE NUMBER

ORIGINAL

Contact Information
527-P.C. Tail, High Point - Tail LG.=.375(9.53)
.125" (3.18mm) Contact Spacing x .250" (6.35mm) Row Spacing