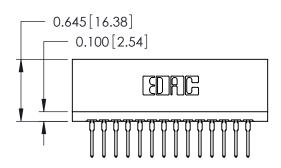

THIS IS A C.A.D. GENERATED DRAWING DO NOT MAKE MANUAL REVISIONS TO MASTER.

ISSUE NUMBER

ORIGINAL

Contact Information
527-P.C. Tail, High Point - Tail LG.=.375(9.53)
.125" (3.18mm) Contact Spacing x .250" (6.35mm) Row Spacing