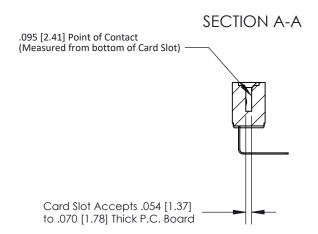

## **Contact Detail**

90 Degree Bend (Code 545 Contacts)

.156 [3.96] Contact Spacing x .200 [5.08] Row Spacing

**See Accompanying Page for:** 

**Contact Bend Details** 

807/857 Series High Temp Card Edge Connector Part Number: 807-016-558-108