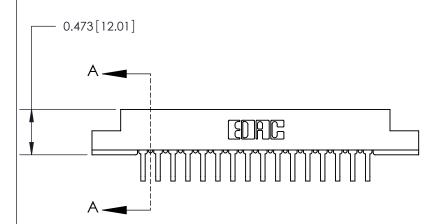

## **Contact Detail**

90 Degree Bend (Code 545 Contacts)

.156 [3.96] Contact Spacing x .200 [5.08] Row Spacing

**See Accompanying Page for:** 

**Contact Bend Details** 

807/857 Series High Temp Card Edge Connector Part Number: 807-016-558-108