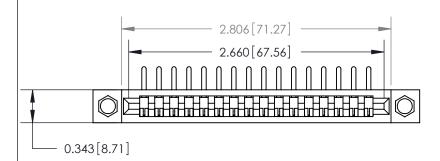

## **Contact Detail**

90 Degree Bend (Code 545 Contacts)

.156 [3.96] Contact Spacing x .200 [5.08] Row Spacing

**See Accompanying Page for:** 

**Contact Bend Details** 

807/857 Series High Temp Card Edge Connector Part Number: 807-016-558-108