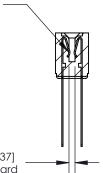

## **Contact Detail**

Wire Wrap .046x.013(1.17x0.33) - Tail LG=.708(17.98) .156 [3.96] Contact Spacing x .200 [5.08] Row Spacing

2.650[67.31] -2.504 [63.60] -0.343[8.71]

**SECTION A-A** 

.095 [2.41] Point of Contact (Measured from bottom of Card Slot)