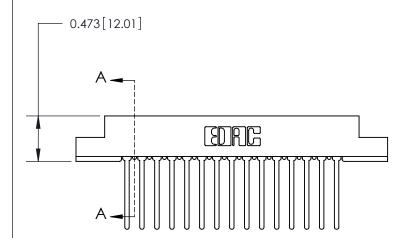

Card Slot Accepts .054 [1.37] to .070 [1.78] Thick P.C. Board

**See Accompanying Page for:** 

**Contact Bend Details** 

807/857 Series High Temp Card Edge Connector Part Number: 807-030-440-208

| ACAD REFERENCE NO. 807 ENG MASTER |                  |
|-----------------------------------|------------------|
| DRAWN: J.LEE                      | DATE: AUG. 11/09 |
| CHECKED:                          | DATE:            |
| SCALE: NTS                        | SHEET 1 OF 2     |
| DRAWING NUMBER                    | ISSUE            |

807 Assembly