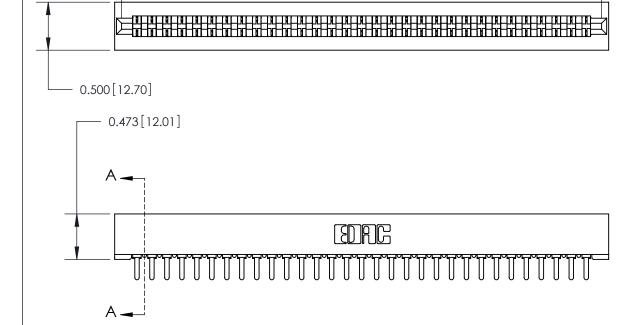

**Mounting Option** 

No Mounting Lugs

## **Contact Detail**

PC Tail .046x.014(1.17x0.36) - Tail LG=.213(5.41)

.156 [3.96] Contact Spacing x .200 [5.08] Row Spacing

— 5.146 [130.71] -

- 5.000 [127.00]

**SECTION A-A** 

.175 [4.45] Point of Contact (Measured from bottom of Card Slot)

Card Slot Accepts .054 [1.37] to .070 [1.78] Thick P.C. Board

**See Accompanying Page for:** 

**Contact Bend Details** 

807/857 Series High Temp Card Edge Connector Part Number: 807-031-421-101

| VOLID CON | NECTI | ONI |
|-----------|-------|-----|