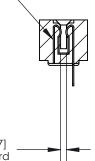

## **Contact Detail**

PC Tail .046x.014(1.17x0.36) - Tail LG=.213(5.41)

.156 [3.96] Contact Spacing x .200 [5.08] Row Spacing

— 5.146 [130.71] -

- 5.000 [127.00]

**SECTION A-A** 

.175 [4.45] Point of Contact (Measured from bottom of Card Slot)