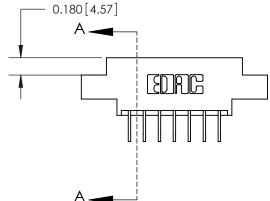

## **See Accompanying Page for:**

- **Bend Detail**
- **Mounting Options**

THIS IS A C.A.D. GENERATED DRAWING DO NOT MAKE MANUAL REVISIONS TO MASTER.

ISSUE NUMBER ORIGINAL

833 Series High Temp Card Edge Connector Part Number: 833-007-558-604