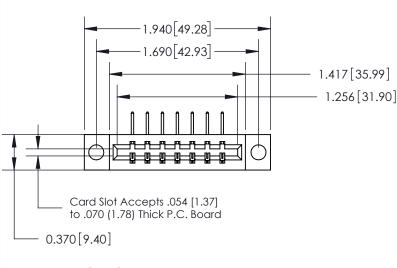

## **See Accompanying Page for:**

- **Bend Detail**
- **Mounting Options**

THIS IS A C.A.D. GENERATED DRAWING DO NOT MAKE MANUAL REVISIONS TO MASTER.

ISSUE NUMBER ORIGINAL

833 Series High Temp Card Edge Connector Part Number: 833-007-558-604