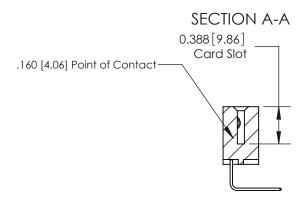

## **See Accompanying Page for:**

- **Bend Detail**
- **Mounting Options**

THIS IS A C.A.D. GENERATED DRAWING DO NOT MAKE MANUAL REVISIONS TO MASTER.

ISSUE NUMBER ORIGINAL

833 Series High Temp Card Edge Connector Part Number: 833-007-558-604