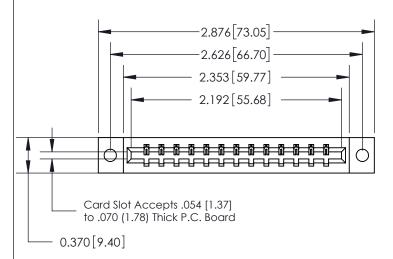

## **See Accompanying Page for:**

- **Bend Detail**
- **Mounting Options**

THIS IS A C.A.D. GENERATED DRAWING DO NOT MAKE MANUAL REVISIONS TO MASTER.

ISSUE NUMBER ORIGINAL

833 Series High Temp Card Edge Connector Part Number: 833-013-540-602