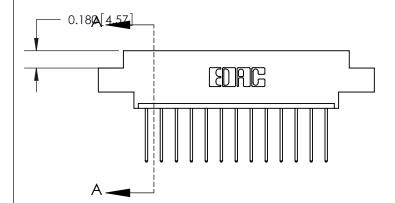

## **Contact Detail**

540-Wire Wrap .025 Sq.(0.64 Sq.) - Tail LG=.560(14.22) .156 [3.96] Contact Spacing x .200 [5.08] Row Spacing