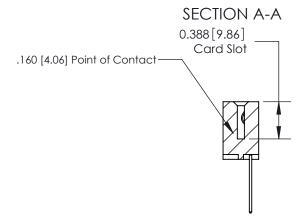

ORIGINAL (1)

ORIGINAL

| 833 Series High Temp Card Edge Connector<br>Contact Bend Detail              |                                                                                                                                                                 | ACAD REFERENCE NO. | 833 ENC          | MASTER        |
|------------------------------------------------------------------------------|-----------------------------------------------------------------------------------------------------------------------------------------------------------------|--------------------|------------------|---------------|
|                                                                              |                                                                                                                                                                 | DRAWN: J.LEE       | DATE: OCT. 14/09 |               |
|                                                                              |                                                                                                                                                                 | CHECKED: DATE:     |                  |               |
| TORONTO, ONTARIO CANADA  ARE THE PROP SHALL NOT BE OR USED AS TH MANUFACTURE | THESE DRAWINGS AND SPECIFICATIONS                                                                                                                               | SCALE: NTS         | SHEET 2          | 2 <b>OF</b> 3 |
|                                                                              | ARE THE PROPERTY OF EDAC INC., AND SHALL NOT BE REPRODUCED, OR COPIED OR USED AS THE BASIS FOR THE MANUFACTURE OR SALE OF APPARATUS WITHOUT WRITTEN PERMISSION. | DRAWING NUMBER     |                  | ISSUE         |
|                                                                              |                                                                                                                                                                 | 833 Assembly       |                  | 1             |