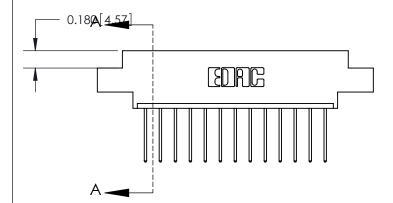

ORIGINAL (1)

ORIGINAL

| 833 Series High Temp Card Edge Connector<br>Contact Bend Detail |                                                                                                                                                                                                   | ACAD REFERENCE NO. | 833 ENG MASTER   |               |
|-----------------------------------------------------------------|---------------------------------------------------------------------------------------------------------------------------------------------------------------------------------------------------|--------------------|------------------|---------------|
|                                                                 |                                                                                                                                                                                                   | DRAWN: J.LEE       | DATE: OCT. 14/09 |               |
|                                                                 |                                                                                                                                                                                                   | CHECKED:           | ECKED: DATE:     |               |
| TORONTO, ONTARIO CANADA                                         | THESE DRAWINGS AND SPECIFICATIONS ARE THE PROPERTY OF EDAC INC., AND SHALL NOT BE REPRODUCED, OR COPIED OR USED AS THE BASIS FOR THE MANUFACTURE OR SALE OF APPARATUS WITHOUT WRITTEN PERMISSION. | SCALE: NTS         | SHEET 2          | 2 <b>OF</b> 3 |
|                                                                 |                                                                                                                                                                                                   | DRAWING NUMBER     |                  | ISSUE         |
|                                                                 |                                                                                                                                                                                                   | 833 Assembly       |                  | 1             |