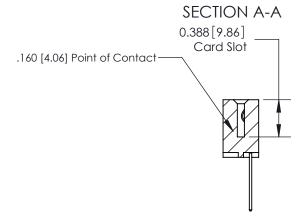

ORIGINAL (1)

ORIGINAL

| 833 Series High Temp Card Edge Connector<br>Contact Bend Detail |                                                                                                                                                                                                   | ACAD REFERENCE NO. | 833 ENG MASTER   |               |
|-----------------------------------------------------------------|---------------------------------------------------------------------------------------------------------------------------------------------------------------------------------------------------|--------------------|------------------|---------------|
|                                                                 |                                                                                                                                                                                                   | DRAWN: J.LEE       | DATE: OCT. 14/09 |               |
|                                                                 |                                                                                                                                                                                                   | CHECKED:           | ECKED: DATE:     |               |
| TORONTO, ONTARIO CANADA                                         | THESE DRAWINGS AND SPECIFICATIONS ARE THE PROPERTY OF EDAC INC., AND SHALL NOT BE REPRODUCED, OR COPIED OR USED AS THE BASIS FOR THE MANUFACTURE OR SALE OF APPARATUS WITHOUT WRITTEN PERMISSION. | SCALE: NTS         | SHEET 2          | 2 <b>OF</b> 3 |
|                                                                 |                                                                                                                                                                                                   | DRAWING NUMBER     |                  | ISSUE         |
|                                                                 |                                                                                                                                                                                                   | 833 Assembly       |                  | 1             |