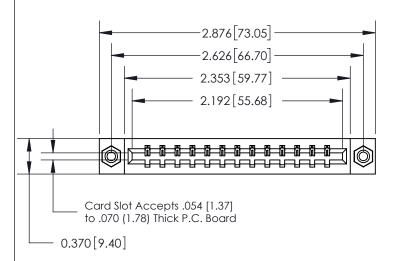

## **See Accompanying Page for:**

- **Bend Detail**
- **Mounting Options**

THIS IS A C.A.D. GENERATED DRAWING DO NOT MAKE MANUAL REVISIONS TO MASTER.

ISSUE NUMBER ORIGINAL

833 Series High Temp Card Edge Connector Part Number: 833-013-540-608