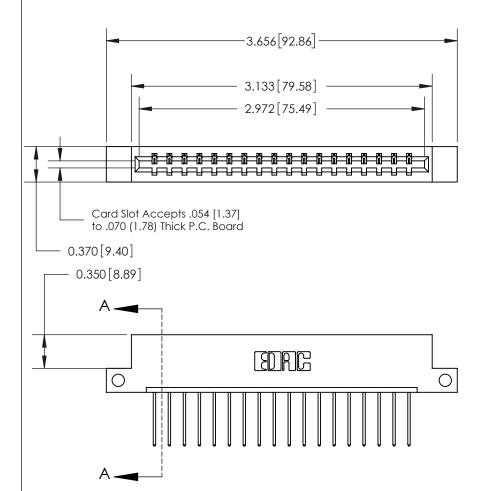

ISSUE NUMBER ORIGINAL

SECTION A-A 0.388 [9.86] Card Slot .160 [4.06] Point of Contact-

## 833 Series High Temp Card Edge Connector Part Number: 833-018-540-112

YOUR CONNECTION TO QUALITY & SERVICE

**EDAC INC** TORONTO, ONTARIO CANADA

THESE DRAWINGS AND SPECIFICATIONS ARE THE PROPERTY OF EDAC INC.,AND SHALL NOT BE REPRODUCED, OR COPIED OR USED AS THE BASIS FOR THE MANUFACTURE OR SALE OF APPARATUS WITHOUT WRITTEN PERMISSION.

| ACAD REFERENCE NO. | 833 ENG MASTER   |  |  |
|--------------------|------------------|--|--|
| DRAWN: J.LEE       | DATE: OCT. 14/09 |  |  |
| CHECKED:           | DATE:            |  |  |
| SCALE: NTS         | SHEET 1 OF 3     |  |  |
| DRAWING NUMBER     | ISSUE            |  |  |
| 833 Assembly       | 1                |  |  |