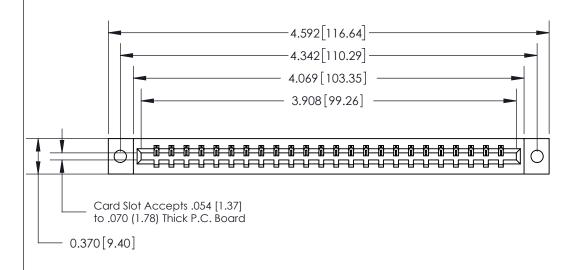

## See Accompanying Page for:

- **Bend Detail**
- **Mounting Options**

833 Series High Temp Card Edge Connector Part Number: 833-024-540-602

**EDAC INC** TORONTO, ONTARIO CANADA

THESE DRAWINGS AND SPECIFICATIONS ARE THE PROPERTY OF EDAC INC.,AND SHALL NOT BE REPRODUCED, OR COPIED OR USED AS THE BASIS FOR THE MANUFACTURE OR SALE OF APPARATUS WITHOUT WRITTEN PERMISSION.

| ACAD REFERENCE NO. | 833 ENG MASTER   |  |  |
|--------------------|------------------|--|--|
| DRAWN: J.LEE       | DATE: OCT. 14/09 |  |  |
| CHECKED:           | DATE:            |  |  |
| SCALE: NTS         | SHEET 1 OF 3     |  |  |
| DRAWING NUMBER     | ISSUE            |  |  |
| 833 Assembly       | 1                |  |  |