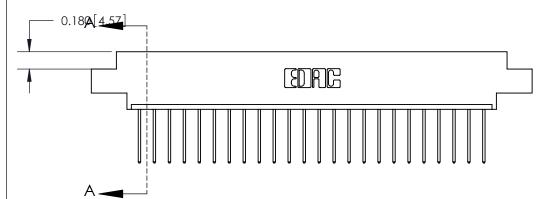

## **Contact Detail**

540-Wire Wrap .025 Sq.(0.64 Sq.) - Tail LG=.560(14.22)

.156 [3.96] Contact Spacing x .200 [5.08] Row Spacing

THIS IS A C.A.D. GENERATED DRAWING DO NOT MAKE MANUAL REVISIONS TO MASTER.

ORIGINAL

SECTION A-A 0.388 [9.86]

Card Slot .160 [4.06] Point of Contact-