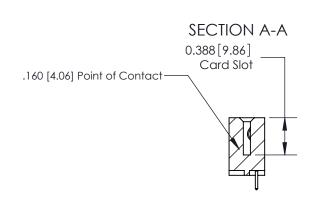

ORIGINAL (1)

ORIGINAL

| 833 Series High Temp Card Edge Connector<br>Contact Bend Detail                                                    |                                                                                                  | ACAD REFERENCE NO. | 833 ENG MASTER   |               |
|--------------------------------------------------------------------------------------------------------------------|--------------------------------------------------------------------------------------------------|--------------------|------------------|---------------|
|                                                                                                                    |                                                                                                  | DRAWN: J.LEE       | DATE: OCT. 14/09 |               |
|                                                                                                                    |                                                                                                  | CHECKED: DATE:     |                  |               |
| TORONTO, ONTARIO  ARE THE PROPERTY OF EDAC INC. SHALL NOT BE REPRODUCED, OR C CANADA  OR USED AS THE BASIS FOR THE | THESE DRAWINGS AND SPECIFICATIONS                                                                | SCALE: NTS         | SHEET 2          | 2 <b>OF</b> 3 |
|                                                                                                                    | SHALL NOT BE REPRODUCED, OR COPIED OR USED AS THE BASIS FOR THE MANUFACTURE OR SALE OF APPARATUS | DRAWING NUMBER     |                  | ISSUE         |
|                                                                                                                    |                                                                                                  | 833 Assembly       |                  | 1             |