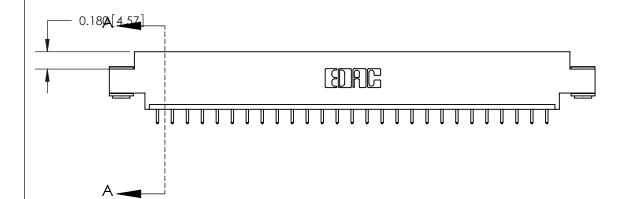

ORIGINAL (1)

ORIGINAL

| 833 Series High Temp Card Edge Connector<br>Contact Bend Detail                                                    |                                                                                                  | ACAD REFERENCE NO. | 833 ENG MASTER   |               |
|--------------------------------------------------------------------------------------------------------------------|--------------------------------------------------------------------------------------------------|--------------------|------------------|---------------|
|                                                                                                                    |                                                                                                  | DRAWN: J.LEE       | DATE: OCT. 14/09 |               |
|                                                                                                                    |                                                                                                  | CHECKED: DATE:     |                  |               |
| TORONTO, ONTARIO  ARE THE PROPERTY OF EDAC INC. SHALL NOT BE REPRODUCED, OR C CANADA  OR USED AS THE BASIS FOR THE | THESE DRAWINGS AND SPECIFICATIONS                                                                | SCALE: NTS         | SHEET 2          | 2 <b>OF</b> 3 |
|                                                                                                                    | SHALL NOT BE REPRODUCED, OR COPIED OR USED AS THE BASIS FOR THE MANUFACTURE OR SALE OF APPARATUS | DRAWING NUMBER     |                  | ISSUE         |
|                                                                                                                    |                                                                                                  | 833 Assembly       |                  | 1             |