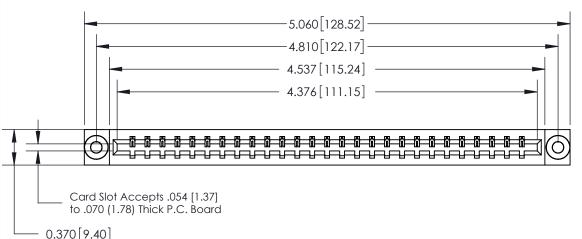

## See Accompanying Page for:

- **Bend Detail**
- **Mounting Options**

833 Series High Temp Card Edge Connector Part Number: 833-027-521-603

**EDAC INC** TORONTO, ONTARIO CANADA

THESE DRAWINGS AND SPECIFICATIONS ARE THE PROPERTY OF EDAC INC.,AND SHALL NOT BE REPRODUCED, OR COPIED OR USED AS THE BASIS FOR THE MANUFACTURE OR SALE OF APPARATUS WITHOUT WRITTEN PERMISSION.

| ACAD REFERENCE NO. | 833 ENG MASTER   |  |  |
|--------------------|------------------|--|--|
| DRAWN: J.LEE       | DATE: OCT. 14/09 |  |  |
| CHECKED:           | DATE:            |  |  |
| SCALE: NTS         | SHEET 1 OF 3     |  |  |
| DRAWING NUMBER     | ISSUE            |  |  |
| 833 Assembly       | 1                |  |  |