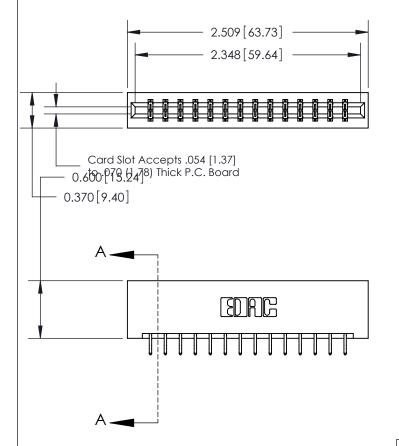

ORIGINAL

833 Series High Temp Card Edge Connector Part Number: 833-028-556-201

YOUR CONNECTION TO QUALITY & SERVICE

**EDAC INC** TORONTO, ONTARIO CANADA

THESE DRAWINGS AND SPECIFICATIONS ARE THE PROPERTY OF EDAC INC.,AND SHALL NOT BE REPRODUCED, OR COPIED OR USED AS THE BASIS FOR THE MANUFACTURE OR SALE OF APPARATUS WITHOUT WRITTEN PERMISSION.

.160 [4.06] Point of Contact-

| DRAWN: J.LEE   | DATE: O | CT. 14/09 |
|----------------|---------|-----------|
| CHECKED:       | DATE:   |           |
| SCALE: NTS     | SHEET   | OF 3      |
| DRAWING NUMBER |         | ISSUE     |
| 833 Assembly   |         | 1         |

833 ENG MASTER

ACAD REFERENCE NO.

SECTION A-A

0.388 [9.86] Card Slot

**See Accompanying Page for:** 

- **Bend Detail**
- **Mounting Options**

ORIGINAL (1)

ORIGINAL