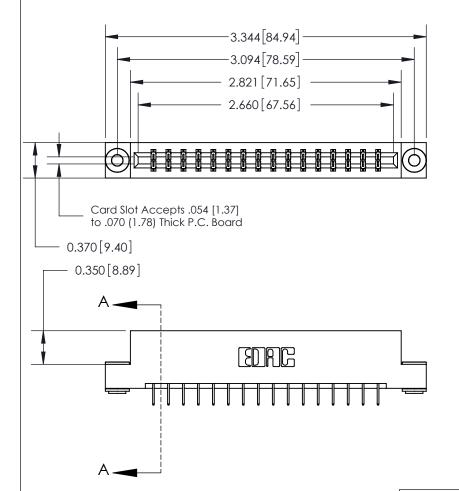

## **See Accompanying Page for:**

- **Bend Detail**
- **Mounting Options**

833 Series High Temp Card Edge Connector Part Number: 833-032-524-203

**EDAC INC** TORONTO, ONTARIO CANADA

THESE DRAWINGS AND SPECIFICATIONS ARE THE PROPERTY OF EDAC INC.,AND SHALL NOT BE REPRODUCED, OR COPIED OR USED AS THE BASIS FOR THE MANUFACTURE OR SALE OF APPARATUS WITHOUT WRITTEN PERMISSION.

| ACAD REFERENCE NO. | 833 ENG MASTER   |  |  |
|--------------------|------------------|--|--|
| DRAWN: J.LEE       | DATE: OCT. 14/09 |  |  |
| CHECKED:           | DATE:            |  |  |
| SCALE: NTS         | SHEET 1 OF 3     |  |  |
| DRAWING NUMBER     | ISSUE            |  |  |