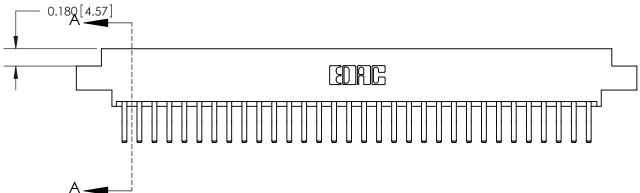

**Mounting Option** 

02-.128 (3.25) Dia. Mounting Holes

## **Contact Detail**

560-Extender Board Bend (Code 523 Contacts)

.156 [3.96] Contact Spacing x .200 [5.08] Row Spacing

THIS IS A C.A.D. GENERATED DRAWING DO NOT MAKE MANUAL REVISIONS TO MASTER.



ISSUE NUMBER

ORIGINAL





SECTION A-A 0.388 [9.86] Card Slot .160 [4.06] Point of Contact-

## **See Accompanying Page for:**

- **Bend Detail**
- **Mounting Options**

833 Series High Temp Card Edge Connector Part Number: 833-064-560-802



**EDAC INC** TORONTO, ONTARIO CANADA

THESE DRAWINGS AND SPECIFICATIONS ARE THE PROPERTY OF EDAC INC.,AND SHALL NOT BE REPRODUCED, OR COPIED OR USED AS THE BASIS FOR THE MANUFACTURE OR SALE OF APPARATUS WITHOUT WRITTEN PERMISSION.

| ACAD REFERENCE NO. | 833 ENG MASTER   |  |  |
|--------------------|------------------|--|--|
| DRAWN: J.LEE       | DATE: OCT. 14/09 |  |  |
| CHECKED:           | DATE:            |  |  |
| SCALE: NTS         | SHEET 1 OF 3     |  |  |
| DRAWING NUMBER     | ISSUE            |  |  |
| 833 Assembly       | 1                |  |  |



ORIGINAL (1