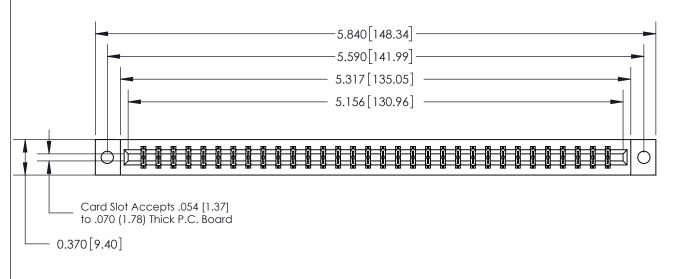

## **See Accompanying Page for:**

- **Bend Detail**
- **Mounting Options**

833 Series High Temp Card Edge Connector Part Number: 833-064-560-802

**EDAC INC** TORONTO, ONTARIO CANADA

THESE DRAWINGS AND SPECIFICATIONS ARE THE PROPERTY OF EDAC INC.,AND SHALL NOT BE REPRODUCED, OR COPIED OR USED AS THE BASIS FOR THE MANUFACTURE OR SALE OF APPARATUS WITHOUT WRITTEN PERMISSION.

| ACAD REFERENCE NO. | 833 ENG MASTER   |  |  |
|--------------------|------------------|--|--|
| DRAWN: J.LEE       | DATE: OCT. 14/09 |  |  |
| CHECKED:           | DATE:            |  |  |
| SCALE: NTS         | SHEET 1 OF 3     |  |  |
| DRAWING NUMBER     | ISSUE            |  |  |
| 833 Assembly       | 1                |  |  |