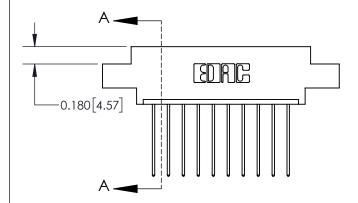

**Mounting Option** 

04-.156 (3.96) Dia. Mounting Holes

## **Contact Detail**

541-Wire Wrap .025 Sq.(0.64 Sq.) - Tail LG=.750(19.05) .156 [3.96] Contact Spacing x .200 [5.08] Row Spacing





**See Accompanying Page for:** 

**Contact Bend Details** 

THIS IS A C.A.D. GENERATED DRAWING DO NOT MAKE MANUAL REVISIONS TO MASTER.



ISSUE NUMBER

ORIGINAL



837/887 Series High Temp Card Edge Connector Part Number: 837-010-541-604

YOUR CONNECTION TO QUALITY & SERVICE

**EDAC INC** TORONTO, ONTARIO CANADA

THESE DRAWINGS AND SPECIFICATIONS ARE THE PROPERTY OF EDAC INC.,AND SHALL NOT BE REPRODUCED, OR COPIED OR USED AS THE BASIS FOR THE MANUFACTURE OR SALE OF APPARATUS WITHOUT WRITTEN PERMISSION.

| ACAD REFERENCE NO. | 837 ENG MASTER   |  |  |
|--------------------|------------------|--|--|
| DRAWN: J.LEE       | DATE: OCT. 06/09 |  |  |
| CHECKED:           | DATE:            |  |  |
| SCALE: NTS         | SHEET 1 OF 2     |  |  |
| DRAWING NUMBER     | ISSUE            |  |  |
|