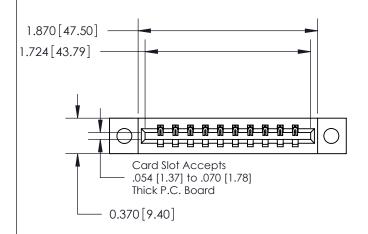

ISSUE NUMBER

ORIGINAL

837/887 Series High Temp Card Edge Connector Part Number: 837-010-541-604

YOUR CONNECTION TO QUALITY & SERVICE

**EDAC INC** TORONTO, ONTARIO CANADA

THESE DRAWINGS AND SPECIFICATIONS ARE THE PROPERTY OF EDAC INC.,AND SHALL NOT BE REPRODUCED, OR COPIED OR USED AS THE BASIS FOR THE MANUFACTURE OR SALE OF APPARATUS WITHOUT WRITTEN PERMISSION.

**Mounting Option** 

04-.156 (3.96) Dia. Mounting Holes