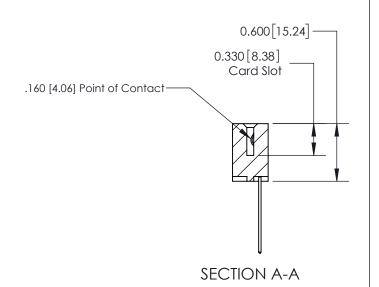

## **Contact Detail**

541-Wire Wrap .025 Sq.(0.64 Sq.) - Tail LG=.750(19.05) .156 [3.96] Contact Spacing x .200 [5.08] Row Spacing

**See Accompanying Page for:** 

**Contact Bend Details** 

THIS IS A C.A.D. GENERATED DRAWING DO NOT MAKE MANUAL REVISIONS TO MASTER.

ISSUE NUMBER

ORIGINAL

1

| 837/887 Series High Temp Card Edge Connector<br>Contact Bend Detail |                                                                                                                                   | ACAD REFERENCE NO. | 837 ENG MASTER   |               |
|---------------------------------------------------------------------|-----------------------------------------------------------------------------------------------------------------------------------|--------------------|------------------|---------------|
|                                                                     |                                                                                                                                   | DRAWN: J.LEE       | DATE: OCT. 06/09 |               |
|                                                                     |                                                                                                                                   | CHECKED:           | DATE:            |               |
| EDAC INC                                                            | ARE THE PROPERTY OF EDAC INC.,AND SHALL NOT BE REPRODUCED,OR COPIED OR USED AS THE BASIS FOR THE MANUFACTURE OR SALE OF APPARATUS | SCALE: NTS         | SHEET            | 2 <b>OF</b> 2 |
| TORONTO, ONTARIO CANADA                                             |                                                                                                                                   | DRAWING NUMBER     | •                | ISSUE         |
| YOUR CONNECTION TO QUALITY & SERVICE                                |                                                                                                                                   | 837 Assembly       |                  | 1             |