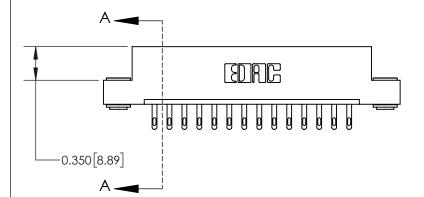

ISSUE NUMBER

ORIGINAL

837/887 Series High Temp Card Edge Connector Part Number: 837-014-500-103

YOUR CONNECTION TO QUALITY & SERVICE

**EDAC INC** TORONTO, ONTARIO CANADA

THESE DRAWINGS AND SPECIFICATIONS ARE THE PROPERTY OF EDAC INC., AND SHALL NOT BE REPRODUCED, OR COPIED OR USED AS THE BASIS FOR THE MANUFACTURE OR SALE OF APPARATUS WITHOUT WRITTEN PERMISSION.