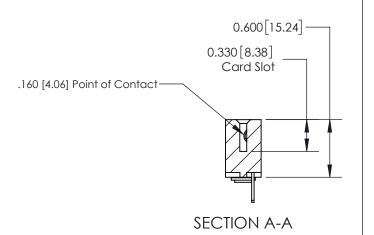

**See Accompanying Page for:** 

**Contact Bend Details** 

ISSUE NUMBER

ORIGINAL

1

| 837/887 Series High Temp Card Edge Connector<br>Contact Bend Detail |                                                                                                                                                                          | ACAD REFERENCE NO. | 837 ENG MASTER   |       |
|---------------------------------------------------------------------|--------------------------------------------------------------------------------------------------------------------------------------------------------------------------|--------------------|------------------|-------|
|                                                                     |                                                                                                                                                                          | DRAWN: J.LEE       | DATE: OCT. 06/09 |       |
|                                                                     |                                                                                                                                                                          | CHECKED:           | DATE:            |       |
| EDAC INC THESE DRAWINGS AND SPECIFICATIONS                          | SCALE: NTS                                                                                                                                                               | SHEET              | 2 <b>OF</b> 2    |       |
| TORONTO, ONTARIO                                                    | TORONTO, ONTARIO  CANADA  TORONTO, ONTARIO  CANADA  TORONTO, ONTARIO  SHALL NOT BE REPRODUCED, OR COPIED  OR USED AS THE BASIS FOR THE  MANUFACTURE OR SALE OF APPARATUS | DRAWING NUMBER     | •                | ISSUE |
| YOUR CONNECTION TO QUALITY & SERVICE                                |                                                                                                                                                                          | 837 Assembly       |                  | 1     |