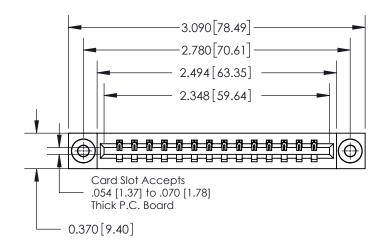

**Mounting Option** 

03-.116 (2.95) I.D. Floating Eyelets

ISSUE NUMBER

ORIGINAL

837/887 Series High Temp Card Edge Connector Part Number: 837-014-500-103

YOUR CONNECTION TO QUALITY & SERVICE

**EDAC INC** TORONTO, ONTARIO CANADA

THESE DRAWINGS AND SPECIFICATIONS ARE THE PROPERTY OF EDAC INC., AND SHALL NOT BE REPRODUCED, OR COPIED OR USED AS THE BASIS FOR THE MANUFACTURE OR SALE OF APPARATUS WITHOUT WRITTEN PERMISSION.