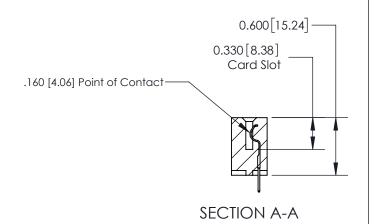

ISSUE NUMBER

ORIGINAL

1

| 837/887 Series High Temp Card Edge Connector<br>Contact Bend Detail |                                                                                                                                                               | ACAD REFERENCE NO. | 837 ENG MASTER   |       |
|---------------------------------------------------------------------|---------------------------------------------------------------------------------------------------------------------------------------------------------------|--------------------|------------------|-------|
|                                                                     |                                                                                                                                                               | DRAWN: J.LEE       | DATE: OCT. 06/09 |       |
|                                                                     |                                                                                                                                                               | CHECKED:           | DATE:            |       |
| EDAC INC THESE DRAWINGS AND SPECIFICATIONS                          | SCALE: NTS                                                                                                                                                    | SHEET              | 2 <b>OF</b> 2    |       |
| TORONTO, ONTARIO                                                    | TORONTO, ONTARIO  CANADA  TORONTO, ONTARIO  CANADA  TORONTO, ONTARIO  CANADA  TORONTO, ONTARIO  OR USED AS THE BASIS FOR THE MANUFACTURE OR SALE OF APPARATUS | DRAWING NUMBER     | •                | ISSUE |
| YOUR CONNECTION TO QUALITY & SERVICE                                |                                                                                                                                                               | 837 Assembly       |                  | 1     |