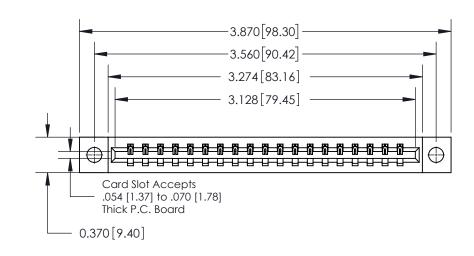

**Mounting Option** 

04-.156 (3.96) Dia. Mounting Holes

## **Contact Detail**

524-P.C. Tail .018 Sq.(0.46 Sq.) - Tail LG=.175(4.45)

.156 [3.96] Contact Spacing x .200 [5.08] Row Spacing

THIS IS A C.A.D. GENERATED DRAWING DO NOT MAKE MANUAL REVISIONS TO MASTER.