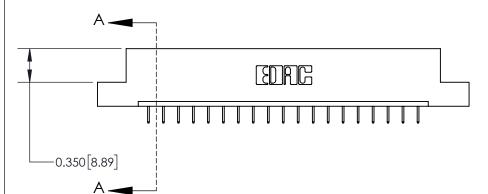

ISSUE NUMBER

ORIGINAL

**See Accompanying Page for:** 

**Contact Bend Details** 

837/887 Series High Temp Card Edge Connector Part Number: 837-019-524-104

**EDAC INC** TORONTO, ONTARIO CANADA

THESE DRAWINGS AND SPECIFICATIONS ARE THE PROPERTY OF EDAC INC.,AND SHALL NOT BE REPRODUCED, OR COPIED OR USED AS THE BASIS FOR THE MANUFACTURE OR SALE OF APPARATUS WITHOUT WRITTEN PERMISSION.

| ACAD REFERENCE NO. | 837 ENG MASTER   |  |  |
|--------------------|------------------|--|--|
| DRAWN: J.LEE       | DATE: OCT. 06/09 |  |  |
| CHECKED:           | DATE:            |  |  |
| SCALE: NTS         | SHEET 1 OF 2     |  |  |
| DRAWING NUMBER     | ISSUE            |  |  |
| 837 Assembly       | 1                |  |  |