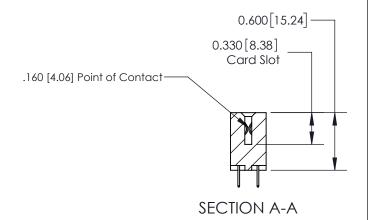

## **Contact Detail**

524-P.C. Tail .018 Sq.(0.46 Sq.) - Tail LG=.175(4.45) .156 [3.96] Contact Spacing x .200 [5.08] Row Spacing

THIS IS A C.A.D. GENERATED DRAWING DO NOT MAKE MANUAL REVISIONS TO MASTER.