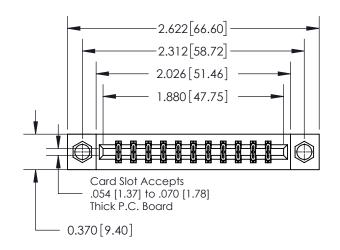

## **Contact Detail**

524-P.C. Tail .018 Sq.(0.46 Sq.) - Tail LG=.175(4.45) .156 [3.96] Contact Spacing x .200 [5.08] Row Spacing

THIS IS A C.A.D. GENERATED DRAWING DO NOT MAKE MANUAL REVISIONS TO MASTER.